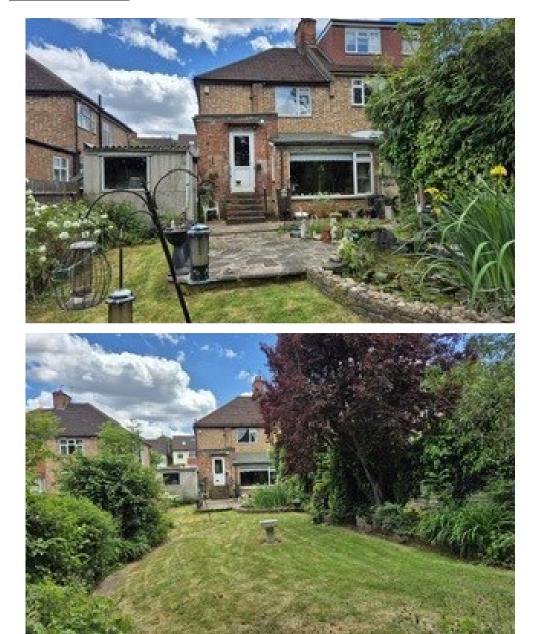

**BEDROOM 2:** 12' 0" x 12' 4" (3.66m x 3.76m)

**BEDROOM 1:** 8' 0" x 6' 7" (2.44m x 2.01m)

FRONT GARDEN / PARKING 4 to 5 cars & lawn

**REAR GARDEN:** Approximately 110 feet length. Mature garden.

Asking Price £739,950 Monks Avenue, Barnet EN5