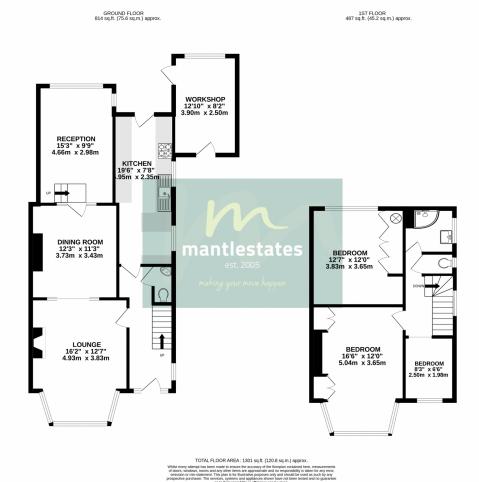

**HALLWAY:** 16' 0" x 6' 0" (4.88m x 1.83m)

**RECEPTION:** 16' 00" x 12' 6" (4.88m x 3.81m)

**RECEPTION:** 11' 4" x 12' 2" (3.45m x 3.71m)

**W/C:** 4' 4" x 2' 9" (1.32m x 0.84m)

**RECEPTION:** 14' 0" x 10' 0" (4.27m x 3.05m)

**KITCHEN:** 19' 8" x 8' 0" (5.99m x 2.44m)

**LANDING** 11' 0" x 3' 0" (3.35m x 0.91m)

**W/C:** 3' 9" x 2' 9" (1.14m x 0.84m)

**SHOWER:** 5' 8" x 6' 5" (1.73m x 1.96m)

**MASTER BEDROOM:** 16' 7" x 12' (5.05m x 3.66m)

**BEDROOM 2:** 12' 0" x 12' 4" (3.66m x 3.76m)

**BEDROOM 1:** 8' 0" x 6' 7" (2.44m x 2.01m)

FRONT GARDEN / PARKING 4 to 5 cars & lawn

**REAR GARDEN:** Approximately 110 feet length. Mature garden.

Asking Price £739,950 Monks Avenue, Barnet EN5