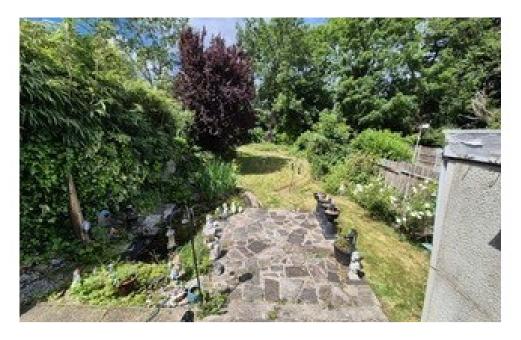

**BEDROOM 2:** 12' 0" x 12' 4" (3.66m x 3.76m)

**BEDROOM 1:** 8' 0" x 6' 7" (2.44m x 2.01m)

FRONT GARDEN / PARKING 4 to 5 cars & lawn

**REAR GARDEN:** Approximately 110 feet length. Mature garden.

Asking Price £739,950 Monks Avenue, Barnet EN5