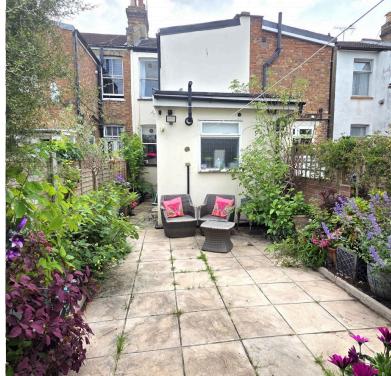

**GARDEN:** 26' 00" x 12' 10" (7.92m x 3.91m)

Plus side section: (26'00" x 12'10") Patio, brick built shed, door to rear access.