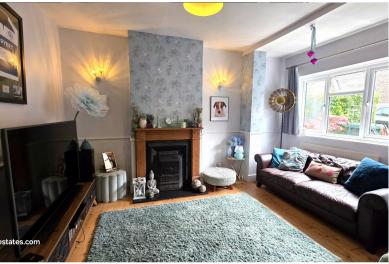

**ENTRANCE PORCH:** 3' 06" x 3' 05" (1.07m x 1.04m)

**FRONT RECEPTION ROOM:** 14' 04" x 12' 06" (4.37m x 3.81m)

Double glazed window to front aspect, radiator, wooden flooring, dado rail, feature fire place.

**MIDDLE RECEPTION ROOM:** 11' 00" x 9' 8" (3.35m x 2.95m)

Sash windows to rear aspect, radiator, wooden flooring, feature fire place, under stairs strage cupboard.

**KITCHEN:** 9' 00" x 7' 09" (2.74m x 2.36m)