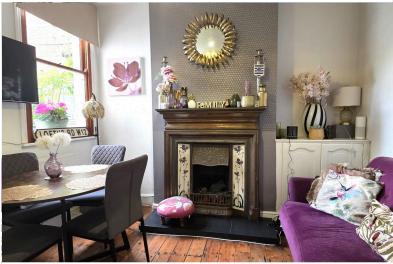

**MIDDLE RECEPTION ROOM:** 11' 00" x 9' 8" (3.35m x 2.95m)

Sash windows to rear aspect, radiator, wooden flooring, feature fire place, under stairs strage cupboard.

**KITCHEN:** 9' 00" x 7' 09" (2.74m x 2.36m)