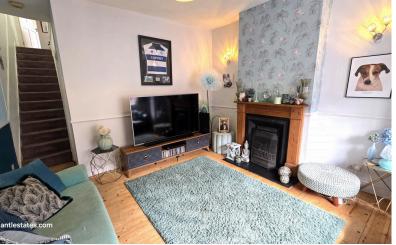

**ENTRANCE PORCH:** 3' 06" x 3' 05" (1.07m x 1.04m)

**FRONT RECEPTION ROOM:** 14' 04" x 12' 06" (4.37m x 3.81m)

Double glazed window to front aspect, radiator, wooden flooring, dado rail, feature fire place.