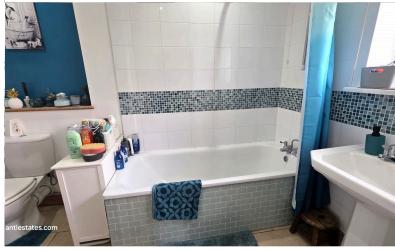

**HALL WAY:** 4' 06" x 2' 09" (1.37m x 0.84m)

Tiled flooring, radiator, double glazed door to garden.

**BATHROOM:** 10' 00" x 7' 04" (3.05m x 2.24m)

 $10'00" > 6'00 \times 7'04"$  Window to rear aspect, radiator, low level water closset, panel bath with mixer tap, wash hand basin,

storage cupboard, tiled flooring, spot lights, extractor.

**LANDING:** 13' 07" x 5' 00" (4.14m x 1.52m)

Dado Rail, loft access, carpet.

**REAR BEDROOM:** 6' 10" x 8' 00" (2.08m x 2.44m)

Sash window to side aspect, laminated flooring, storage cupboard, radiator.