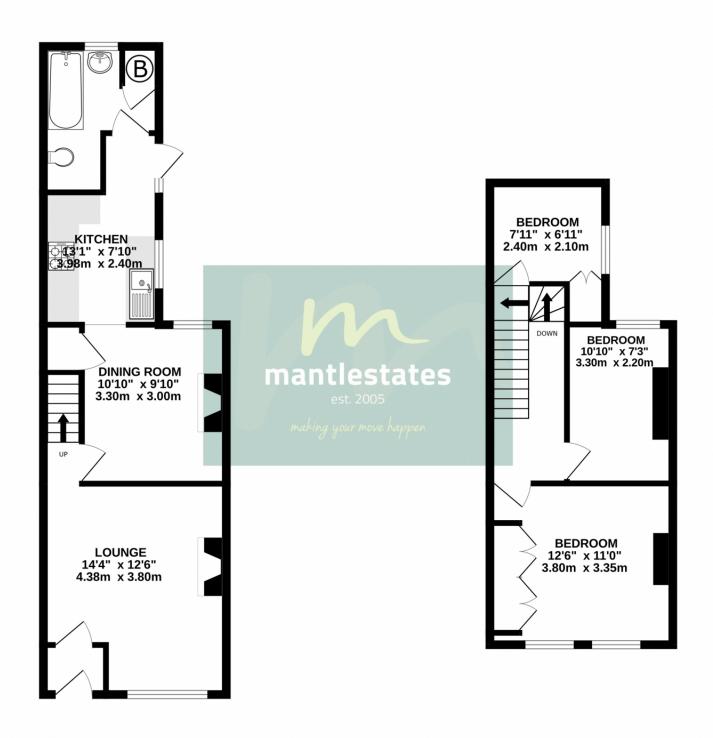

**ENTRANCE PORCH:** 3' 06" x 3' 05" (1.07m x 1.04m)

**FRONT RECEPTION ROOM:** 14' 04" x 12' 06" (4.37m x 3.81m)

Double glazed window to front aspect, radiator, wooden flooring, dado rail, feature fire place.

**MIDDLE RECEPTION ROOM:** 11' 00" x 9' 8" (3.35m x 2.95m)

Sash windows to rear aspect, radiator, wooden flooring, feature fire place, under stairs strage cupboard.

**KITCHEN:** 9' 00" x 7' 09" (2.74m x 2.36m)

Sash window to side aspect, wall & floor standing kitchen units, stainless steel sink drainer with mixer tap, plumbed for ashing machne, plumbed dish washer, fitted fridge freezer, gas hob, electric oven, extractor, tiled flooring, part tiled walls, spot lights, timber frames on ceiling.

**HALL WAY:** 4' 06" x 2' 09" (1.37m x 0.84m)

Tiled flooring, radiator, double glazed door to garden.

**BATHROOM:** 10' 00" x 7' 04" (3.05m x 2.24m)

 $10'00" > 6'00 \times 7'04"$  Window to rear aspect, radiator, low level water closset, panel bath with mixer tap, wash hand basin,

storage cupboard, tiled flooring, spot lights, extractor.

**LANDING:** 13' 07" x 5' 00" (4.14m x 1.52m)

Dado Rail, loft access, carpet.

**REAR BEDROOM:** 6' 10" x 8' 00" (2.08m x 2.44m)

Sash window to side aspect, laminated flooring, storage cupboard, radiator.

MIDDLE BEDROOM: 11' 00" x 7' 02" (3.35m x 2.18m) Sash window to rear aspect, laminated flooring, radiator.

**FRONT BEDROOM:** 11' 02" x 12' 06" (3.40m x 3.81m)

Sash windows to front aspect x 2, laminated flooring, radiator.

**GARDEN:** 26' 00" x 12' 10" (7.92m x 3.91m)

Plus side section: (26'00" x 12'10") Patio, brick built shed, door to rear access.

Address: Edward Road, New Barnet EN4

GROUND FLOOR 450 sq.ft. (41.8 sq.m.) approx.

TOTAL FLOOR AREA: 789 sq.ft. (73.3 sq.m.) approx.

Whilst every attempt has been made to ensure the accuracy of the floorplan contained here, measurements of doors, windows, rooms and any other items are approximate and no responsibility is taken for any error, omission or mis-statement. This plan is for illustrative purposes only and should be used as such by any prospective purchaser. The services, systems and appliances shown have not been tested and no guarantee as to their operability or efficiency can be given.