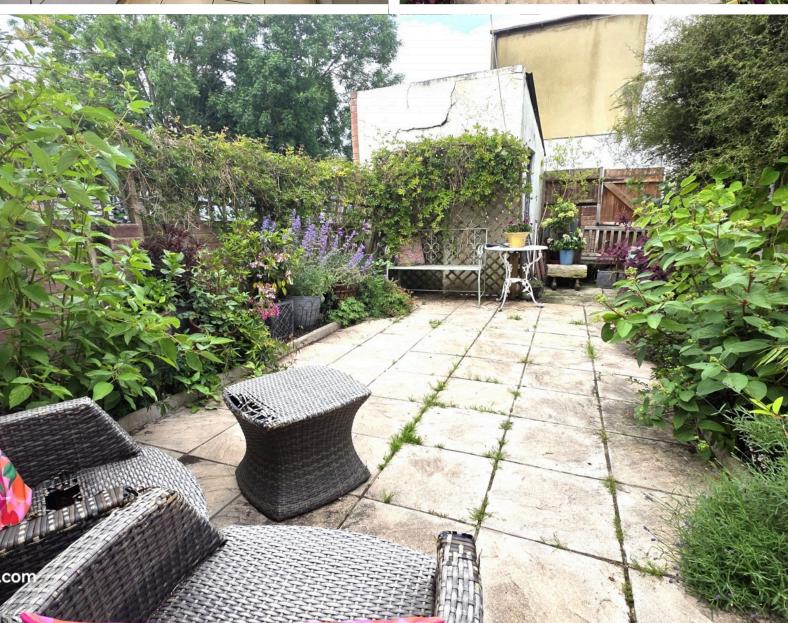

**GARDEN:** 26' 00" x 12' 10" (7.92m x 3.91m)

Plus side section: (26'00" x 12'10") Patio, brick built shed, door to rear access.