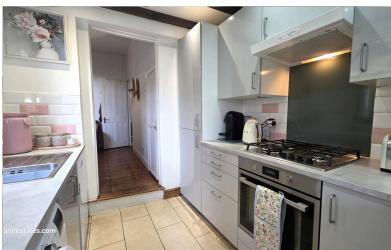

**MIDDLE RECEPTION ROOM:** 11' 00" x 9' 8" (3.35m x 2.95m)

Sash windows to rear aspect, radiator, wooden flooring, feature fire place, under stairs strage cupboard.

**KITCHEN:** 9' 00" x 7' 09" (2.74m x 2.36m)

Sash window to side aspect, wall & floor standing kitchen units, stainless steel sink drainer with mixer tap, plumbed for ashing machne, plumbed dish washer, fitted fridge freezer, gas hob, electric oven, extractor, tiled flooring, part tiled walls, spot lights, timber frames on ceiling.