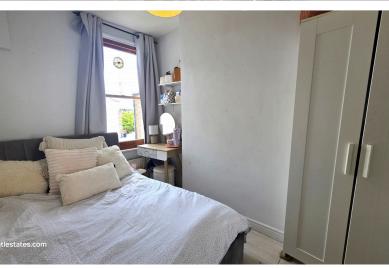

storage cupboard, tiled flooring, spot lights, extractor.

**LANDING:** 13' 07" x 5' 00" (4.14m x 1.52m)

Dado Rail, loft access, carpet.

**REAR BEDROOM:** 6' 10" x 8' 00" (2.08m x 2.44m)

Sash window to side aspect, laminated flooring, storage cupboard, radiator.

MIDDLE BEDROOM: 11' 00" x 7' 02" (3.35m x 2.18m) Sash window to rear aspect, laminated flooring, radiator.

**FRONT BEDROOM:** 11' 02" x 12' 06" (3.40m x 3.81m)

Sash windows to front aspect x 2, laminated flooring, radiator.