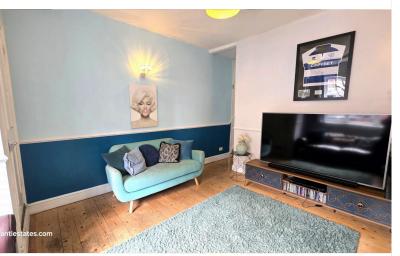

**ENTRANCE PORCH:** 3' 06" x 3' 05" (1.07m x 1.04m)

**FRONT RECEPTION ROOM:** 14' 04" x 12' 06" (4.37m x 3.81m)

Double glazed window to front aspect, radiator, wooden flooring, dado rail, feature fire place.

**MIDDLE RECEPTION ROOM:** 11' 00" x 9' 8" (3.35m x 2.95m)

Sash windows to rear aspect, radiator, wooden flooring, feature fire place, under stairs strage cupboard.

**KITCHEN:** 9' 00" x 7' 09" (2.74m x 2.36m)