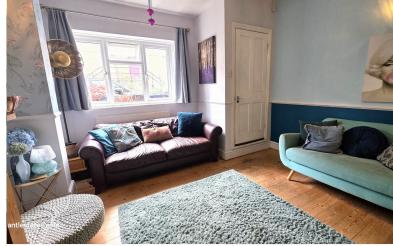

**MIDDLE RECEPTION ROOM:** 11' 00" x 9' 8" (3.35m x 2.95m)

Sash windows to rear aspect, radiator, wooden flooring, feature fire place, under stairs strage cupboard.

**KITCHEN:** 9' 00" x 7' 09" (2.74m x 2.36m)