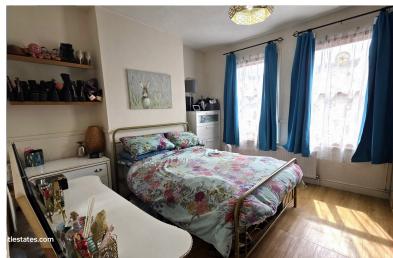

storage cupboard, tiled flooring, spot lights, extractor.

**LANDING:** 13' 07" x 5' 00" (4.14m x 1.52m)

Dado Rail, loft access, carpet.

**REAR BEDROOM:** 6' 10" x 8' 00" (2.08m x 2.44m)

Sash window to side aspect, laminated flooring, storage cupboard, radiator.

MIDDLE BEDROOM: 11' 00" x 7' 02" (3.35m x 2.18m) Sash window to rear aspect, laminated flooring, radiator.

**FRONT BEDROOM:** 11' 02" x 12' 06" (3.40m x 3.81m)

Sash windows to front aspect x 2, laminated flooring, radiator.