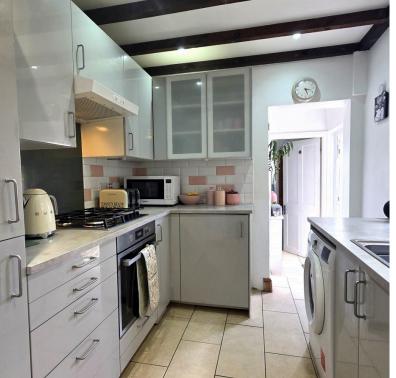

**MIDDLE RECEPTION ROOM:** 11' 00" x 9' 8" (3.35m x 2.95m)

Sash windows to rear aspect, radiator, wooden flooring, feature fire place, under stairs strage cupboard.

**KITCHEN:** 9' 00" x 7' 09" (2.74m x 2.36m)

Sash window to side aspect, wall & floor standing kitchen units, stainless steel sink drainer with mixer tap, plumbed for ashing machne, plumbed dish washer, fitted fridge freezer, gas hob, electric oven, extractor, tiled flooring, part tiled walls, spot lights, timber frames on ceiling.