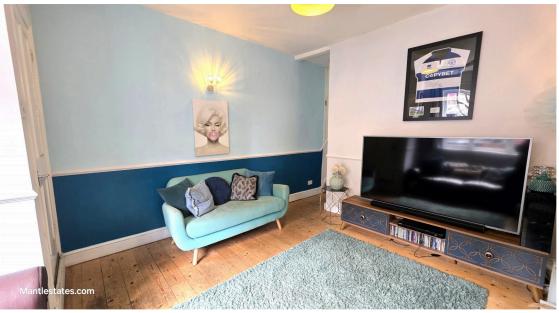

**MIDDLE RECEPTION ROOM:** 11' 00" x 9' 8" (3.35m x 2.95m)

Sash windows to rear aspect, radiator, wooden flooring, feature fire place, under stairs strage cupboard.

**KITCHEN:** 9' 00" x 7' 09" (2.74m x 2.36m)