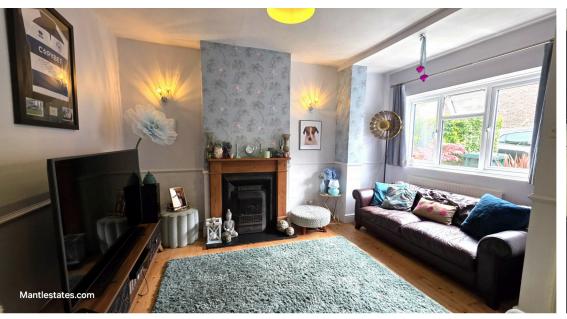

**ENTRANCE PORCH:** 3' 06" x 3' 05" (1.07m x 1.04m)

**FRONT RECEPTION ROOM:** 14' 04" x 12' 06" (4.37m x 3.81m)

Double glazed window to front aspect, radiator, wooden flooring, dado rail, feature fire place.