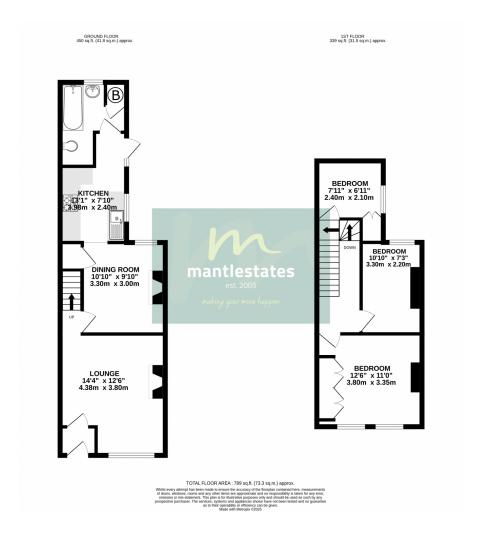

**ENTRANCE PORCH:** 3' 06" x 3' 05" (1.07m x 1.04m)

**FRONT RECEPTION ROOM:** 14' 04" x 12' 06" (4.37m x 3.81m)

Double glazed window to front aspect, radiator, wooden flooring, dado rail, feature fire place.

**MIDDLE RECEPTION ROOM:** 11' 00" x 9' 8" (3.35m x 2.95m)

Sash windows to rear aspect, radiator, wooden flooring, feature fire place, under stairs strage cupboard.

**KITCHEN:** 9' 00" x 7' 09" (2.74m x 2.36m)

Sash window to side aspect, wall & floor standing kitchen units, stainless steel sink drainer with mixer tap, plumbed for ashing machne, plumbed dish washer, fitted fridge freezer, gas hob, electric oven, extractor, tiled flooring, part tiled walls, spot lights, timber frames on ceiling.

**HALL WAY:** 4' 06" x 2' 09" (1.37m x 0.84m)

Tiled flooring, radiator, double glazed door to garden.

**BATHROOM:** 10' 00" x 7' 04" (3.05m x 2.24m)

10'00" > 6'00 x 7'04" Window to rear aspect, radiator, low level water closset, panel bath with mixer tap, wash hand basin, storage cupboard, tiled flooring, spot lights, extractor.

**LANDING:** 13' 07" x 5' 00" (4.14m x 1.52m)

Dado Rail, loft access, carpet.

**REAR BEDROOM:** 6' 10" x 8' 00" (2.08m x 2.44m)

Sash window to side aspect, laminated flooring, storage cupboard, radiator.

**MIDDLE BEDROOM:** 11' 00" x 7' 02" (3.35m x 2.18m)

Sash window to rear aspect, laminated flooring, radiator.

**FRONT BEDROOM:** 11' 02" x 12' 06" (3.40m x 3.81m)

Sash windows to front aspect x 2, laminated flooring, radiator.

**GARDEN:** 26' 00" x 12' 10" (7.92m x 3.91m)

Plus side section: (26'00" x 12'10") Patio, brick built shed, door to rear access.