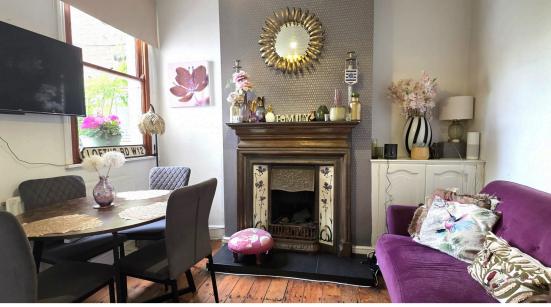

**MIDDLE RECEPTION ROOM:** 11' 00" x 9' 8" (3.35m x 2.95m)

Sash windows to rear aspect, radiator, wooden flooring, feature fire place, under stairs strage cupboard.

**KITCHEN:** 9' 00" x 7' 09" (2.74m x 2.36m)