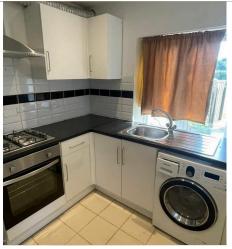

BATHROOM: 6' 07" x 5' 02" (2.01m x 1.57m)

FRONT RECEPTION: 10' 07" x 10' 02" (3.23m x 3.10m)

**HALL:** 5' 09" x 3' 06" (1.75m x 1.07m)

**KITCHEN/DINER:** 17' 00" x 05' 09" (5.18m x 1.75m)

LANDING: 9' 04" x 3' 00" (2.84m x 0.91m)