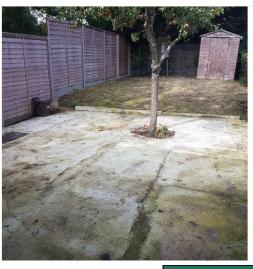

**FRONT BEDROOM:** 10' 00" x 10' 03" (3.05m x 3.12m)

**REAR BEDROOM:** 7' 06" x 8' 03" (2.29m x 2.51m)

**REAR BEDROOM:** 8' 00" x 7' 04" (2.44m x 2.24m)

**GARDEN:** 44' 00" x 17' 08" (13.41m x 5.38m)

**ANNEX - LOUNGE/DINER:** 21' 08" x 9' 02" (6.60m x 2.79m)