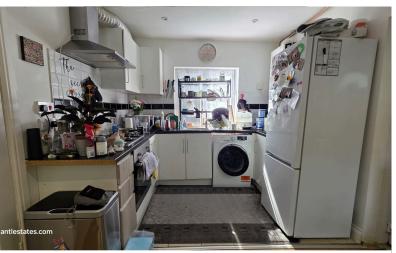

BATHROOM: 6' 07" x 5' 02" (2.01m x 1.57m)

FRONT RECEPTION: 10' 07" x 10' 02" (3.23m x 3.10m)

**HALL:** 5' 09" x 3' 06" (1.75m x 1.07m)

**KITCHEN/DINER:** 17' 00" x 05' 09" (5.18m x 1.75m)

LANDING: 9' 04" x 3' 00" (2.84m x 0.91m)