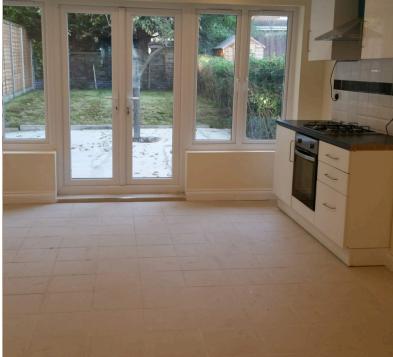

BATHROOM: 6' 07" x 5' 02" (2.01m x 1.57m)

FRONT RECEPTION: 10' 07" x 10' 02" (3.23m x 3.10m)

**HALL:** 5' 09" x 3' 06" (1.75m x 1.07m)

**KITCHEN/DINER:** 17' 00" x 05' 09" (5.18m x 1.75m)

LANDING: 9' 04" x 3' 00" (2.84m x 0.91m)