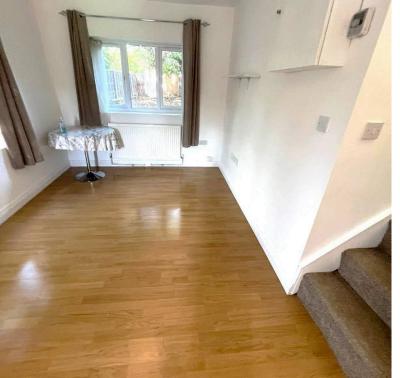

BATHROOM: 6' 07" x 5' 02" (2.01m x 1.57m)

FRONT RECEPTION: 10' 07" x 10' 02" (3.23m x 3.10m)

**HALL:** 5' 09" x 3' 06" (1.75m x 1.07m)

**KITCHEN/DINER:** 17' 00" x 05' 09" (5.18m x 1.75m)

LANDING: 9' 04" x 3' 00" (2.84m x 0.91m)

**FRONT BEDROOM:** 10' 00" x 10' 03" (3.05m x 3.12m)

**REAR BEDROOM:** 7' 06" x 8' 03" (2.29m x 2.51m)

**REAR BEDROOM:** 8' 00" x 7' 04" (2.44m x 2.24m)

**GARDEN:** 44' 00" x 17' 08" (13.41m x 5.38m)

**ANNEX - LOUNGE/DINER:** 21' 08" x 9' 02" (6.60m x 2.79m)