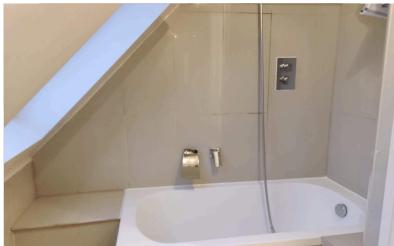

BATHROOM: 6' 07" x 5' 02" (2.01m x 1.57m)

FRONT RECEPTION: 10' 07" x 10' 02" (3.23m x 3.10m)

**HALL:** 5' 09" x 3' 06" (1.75m x 1.07m)

**KITCHEN/DINER:** 17' 00" x 05' 09" (5.18m x 1.75m)

LANDING: 9' 04" x 3' 00" (2.84m x 0.91m)