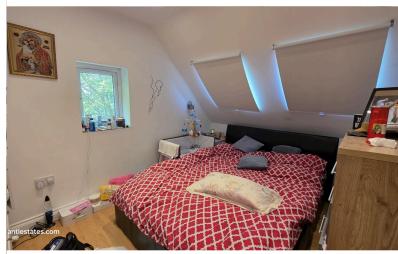

**FRONT BEDROOM:** 10' 00" x 10' 03" (3.05m x 3.12m)

**REAR BEDROOM:** 7' 06" x 8' 03" (2.29m x 2.51m)

**REAR BEDROOM:** 8' 00" x 7' 04" (2.44m x 2.24m)

**GARDEN:** 44' 00" x 17' 08" (13.41m x 5.38m)

**ANNEX - LOUNGE/DINER:** 21' 08" x 9' 02" (6.60m x 2.79m)