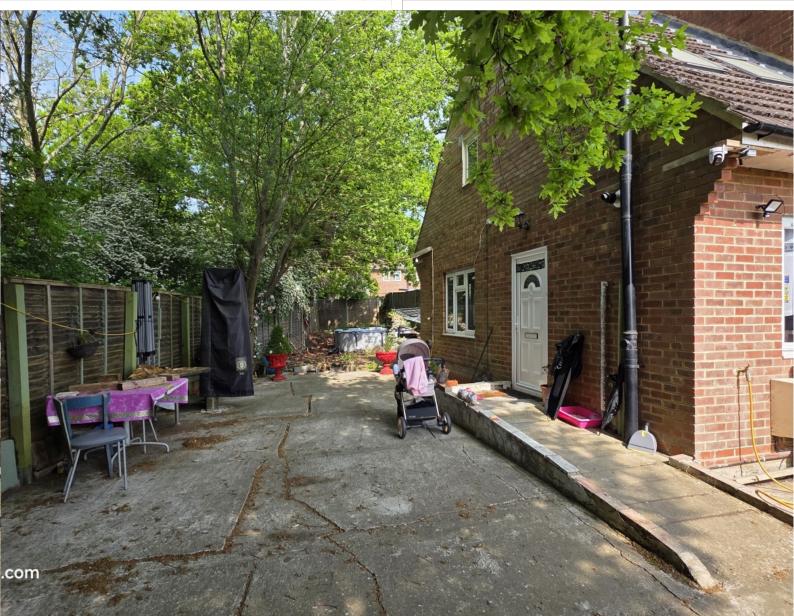

**FRONT BEDROOM:** 10' 00" x 10' 03" (3.05m x 3.12m)

**REAR BEDROOM:** 7' 06" x 8' 03" (2.29m x 2.51m)

**REAR BEDROOM:** 8' 00" x 7' 04" (2.44m x 2.24m)

**GARDEN:** 44' 00" x 17' 08" (13.41m x 5.38m)

**ANNEX - LOUNGE/DINER:** 21' 08" x 9' 02" (6.60m x 2.79m)

**ANNEX - BEDROOM:** 10' 00" x 9' 00" (3.05m x 2.74m)

**ANNEX - REAR GARDEN:** 55' x 25' (16.76m x 7.62m)

**ANNEX - SIDE GARDEN:** 36' x 26' (10.97m x 7.92m)

Mantlestates 2A Church Hill Road, East Barnet, EN4 8TB office@mantlestates.com | 0208 275 1555 Website: https://mantlestates.com/