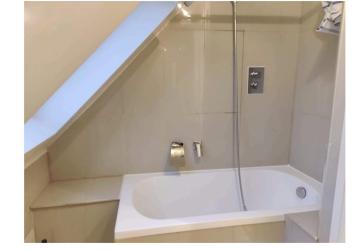

BATHROOM: 6' 07" x 5' 02" (2.01m x 1.57m)

FRONT RECEPTION: 10' 07" x 10' 02" (3.23m x 3.10m)

**HALL:** 5' 09" x 3' 06" (1.75m x 1.07m)

**KITCHEN/DINER:** 17' 00" x 05' 09" (5.18m x 1.75m)

LANDING: 9' 04" x 3' 00" (2.84m x 0.91m)