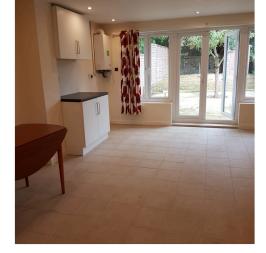

3 Bedroom House with 1 Bedroom Annex attached to the side with its own kitchen & bathroom. Set in a peaceful location overlooking a field. 3 Bedrooms, Separate reception, 2 bathrooms, & kitchen/diner. Potential good investment for Buy-To-Let. **ENTRANCE:** 6' 02" x 2' 10" (1.88m x 0.86m)

BATHROOM: 6' 07" x 5' 02" (2.01m x 1.57m)

FRONT RECEPTION: 10' 07" x 10' 02" (3.23m x 3.10m)

**HALL:** 5' 09" x 3' 06" (1.75m x 1.07m)

**KITCHEN/DINER:** 17' 00" x 05' 09" (5.18m x 1.75m)

LANDING: 9' 04" x 3' 00" (2.84m x 0.91m)