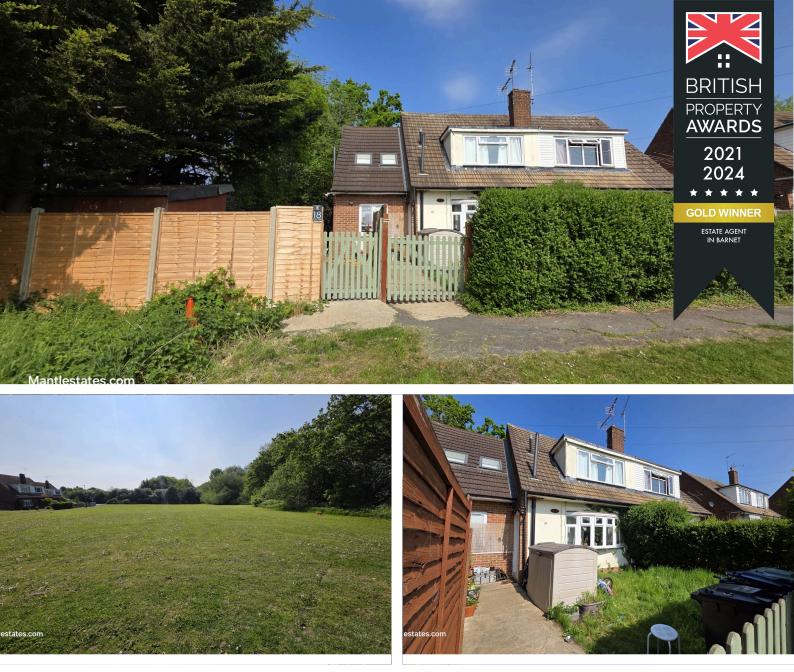

£750,000

**TENURE : FREEHOLD** 

Farm Close, High Barnet, EN5

Bedrooms: 3 Bathrooms: 3 Reception Rooms: 2

3 BEDROOM HOUSE & 1 BEDROOM ANNEX **QUIET LOCATION** 

**OVERLOOKING FIELDS** 

POTENTIAL BUY-TO-LET INVESTMENT

3 Bedroom House with 1 Bedroom Annex attached to the side with its own kitchen & bathroom. Set in a peaceful location overlooking a field. 3 Bedrooms, Separate reception, 2 bathrooms, & kitchen/diner. Potential good investment for Buy-To-Let. **ENTRANCE:** 6' 02" x 2' 10" (1.88m x 0.86m)