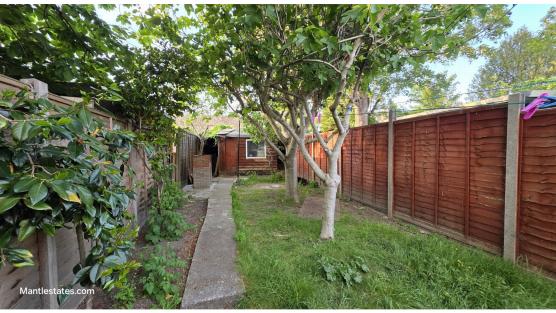

**GARDEN:** 101′ 03″ x 15′ 04″ (30.86m x 4.67m) Mainly laid to lawn, fruit trees, garden shed.