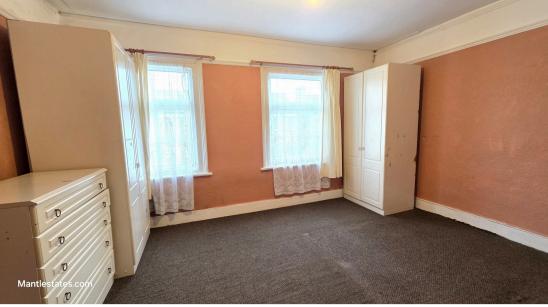

Split level, storage cupboard, carpet, loft access, picture rail,

**REAR BEDROOM:** 15' 06" x 9' 00" (4.72m x 2.74m)

Double glazed window to side and rear aspect, radiator, carpet.

**MIDDLE BEDROOM:** 11' 06" x 9' 05" (3.51m x 2.87m)

There is a double-glazed window to the rear aspect, a radiator, coving to the ceiling, and carpet.

**FRONT BEDROOM:** 11' 06" x 14' 06" (3.51m x 4.42m)

Double glazed window to front aspect x 2, radiator, carpet, picture rail.