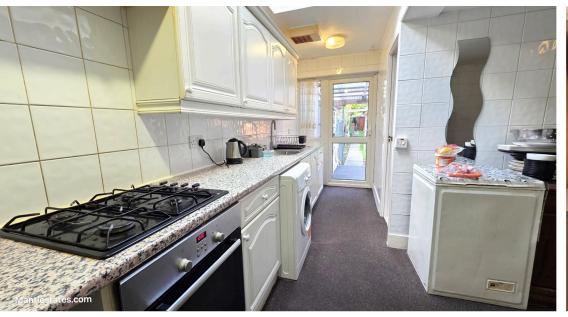

**MIDDLE RECEPTION ROOM:** 11' 04" x 12' 01" (3.45m x 3.68m)

Under stairs storage cupboard, carpet, picture rail.

**DINING AREA:** 9' 08" x 8' 09" (2.95m x 2.67m)

Wall and base units, carpets

**KITCHEN:** 15' 07" x 4' 08" (4.75m x 1.42m)

Double glazed door to garden, sky light, wall and floor standing kitchen units, plumber washing machine, stainless steel sink draier with mixer tap, gas hob, electric oven, part tiled walls.

**BATHROOM:** 8' 10" x 6' 01" (2.69m x 1.85m)