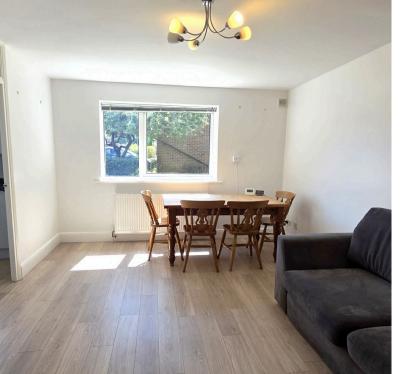

**BEDROOM ONE:** 12' 087" x 9' 02" (5.87m x 2.79m)

Double-glazed window to front aspect, laminated flooring, radiator.

**RECEPTION ROOM:** 15' 10" x 11' 05" (4.83m x 3.48m)

Double-glazed window to rear aspect, laminated flooring, radiator.