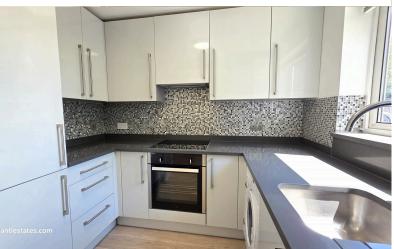

MODERN FITTED KITCHEN &

**TENURE: LEASEHOLD** 

BATHROOM

EASY ACCESS TO EAST BARNET VILLAGE

2A Church Hill Road, East Barnet, EN4 8TB office@mantlestates.com | 0208 275 1555 Website: https://mantlestates.com/

VERY WELL PRESENTED 2 BEDROOM GROUND FLOOR FLAT set in a quiet location and within minutes walk to Oakleigh Park Train Station with access to Kings Cross & Moorgate via Finsbury Park. Boasting a MODERN FITTED KITCHEN, BATHROOM, LONG LEASE & CHAIN FREE. Ideal for first-time buyers or buy-to-let.

**KITCHEN:** 8' 06" x 8' 05" (2.59m x 2.57m)

Double glazed window to rear aspect, wall and floor standing kitchen units, fitted dish washer & washing machine, quartz work top, electric hob & oven, extractor, fitted fridge freezer, storage cupboard, lanimated flooring.