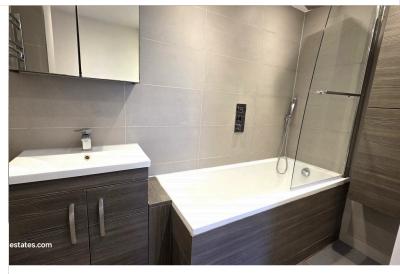

**ENTRANCE HALL:** 4' 08" x 6' 04" (1.42m x 1.93m)

Laminated flooring, entry phone.

**BEDROOM TWO:** 9' 00" x 6' 10" (2.74m x 2.08m)

Double-glazed window to front aspect, laminated flooring, radiator.

**BATHROOM:** 8' 03" x 6' 08" (2.51m x 2.03m)

8'03" x 6'08" > 3'10" Tiled flooring & walls, panel bath with mixer tap & shower attachment, spot lights, wash hand basin with mixer tap in vanity unit, extractor, heated towel rail, low level flush water closet.