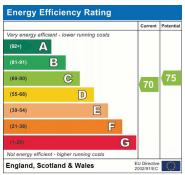

r tap in vanity unit, extractor, heated towel rail, low level flush water closet.

**BEDROOM ONE:** 12' 087" x 9' 02" (5.87m x 2.79m)

Double-glazed window to front aspect, laminated flooring, radiator.

**RECEPTION ROOM:** 15' 10" x 11' 05" (4.83m x 3.48m)

Double-glazed window to rear aspect, laminated flooring, radiator.

**KITCHEN:** 8' 06" x 8' 05" (2.59m x 2.57m)

Double glazed window to rear aspect, wall and floor standing kitchen units, fitted dish washer & washing machine, quartz work top, electric hob & oven, extractor, fitted fridge freezer, storage cupboard, lanimated flooring.



Website: https://mantlestates.com/







## Mantlestates 2A Church Hill Road, East Barnet, EN4 8TB office@mantlestates.com | 0208 275 1555 Website: https://mantlestates.com/



























Address: Shurland Avenue, East Barnet EN4



Website: https://mantlestates.com/