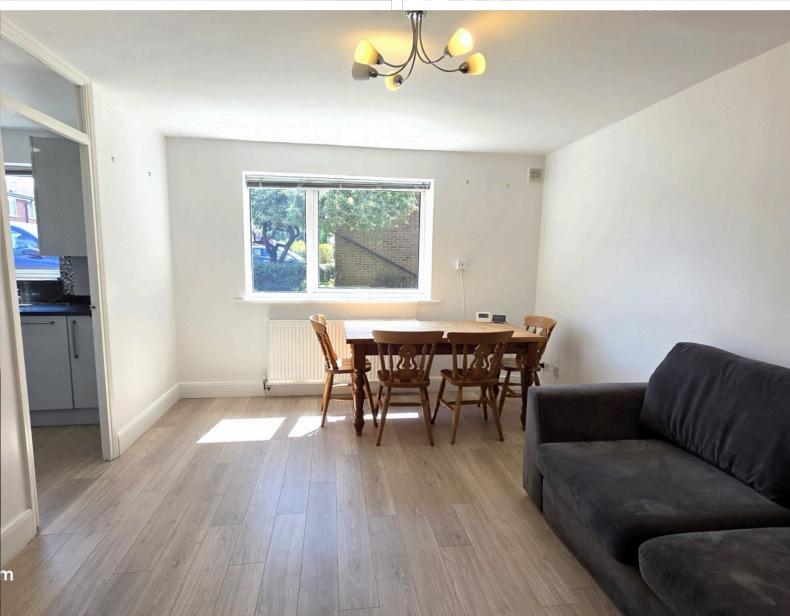

**BEDROOM ONE:** 12' 087" x 9' 02" (5.87m x 2.79m)

Double-glazed window to front aspect, laminated flooring, radiator.

**RECEPTION ROOM:** 15' 10" x 11' 05" (4.83m x 3.48m)

Double-glazed window to rear aspect, laminated flooring, radiator.

**KITCHEN:** 8' 06" x 8' 05" (2.59m x 2.57m)

Double glazed window to rear aspect, wall and floor standing kitchen units, fitted dish washer & washing machine, quartz work top, electric hob & oven, extractor, fitted fridge freezer, storage cupboard, lanimated flooring.