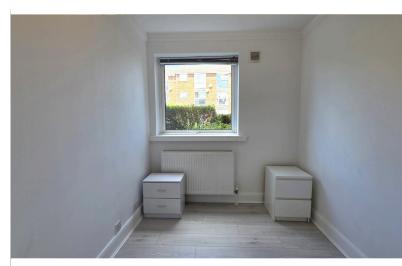

**ENTRANCE HALL:** 4' 08" x 6' 04" (1.42m x 1.93m)

Laminated flooring, entry phone.

**BEDROOM TWO:** 9' 00" x 6' 10" (2.74m x 2.08m)

Double-glazed window to front aspect, laminated flooring, radiator.

**BATHROOM:** 8' 03" x 6' 08" (2.51m x 2.03m)