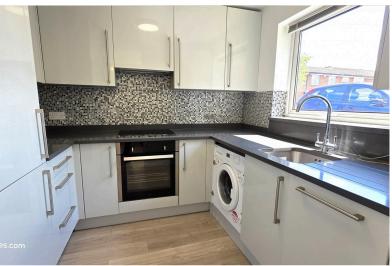

**KITCHEN:** 8' 06" x 8' 05" (2.59m x 2.57m)

Double glazed window to rear aspect, wall and floor standing kitchen units, fitted dish washer & washing machine, quartz work top, electric hob & oven, extractor, fitted fridge freezer, storage cupboard, lanimated flooring.