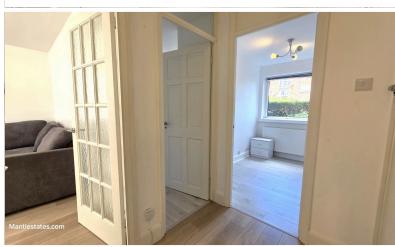

**ENTRANCE HALL:** 4' 08" x 6' 04" (1.42m x 1.93m)

Laminated flooring, entry phone.

**BEDROOM TWO:** 9' 00" x 6' 10" (2.74m x 2.08m)

Double-glazed window to front aspect, laminated flooring, radiator.

**BATHROOM:** 8' 03" x 6' 08" (2.51m x 2.03m)