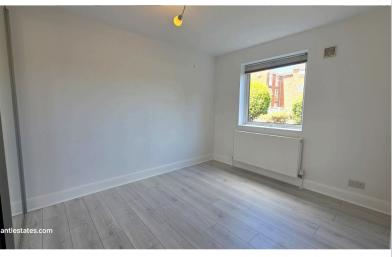

**BEDROOM ONE:** 12' 087" x 9' 02" (5.87m x 2.79m)

Double-glazed window to front aspect, laminated flooring, radiator.

**RECEPTION ROOM:** 15' 10" x 11' 05" (4.83m x 3.48m)

Double-glazed window to rear aspect, laminated flooring, radiator.