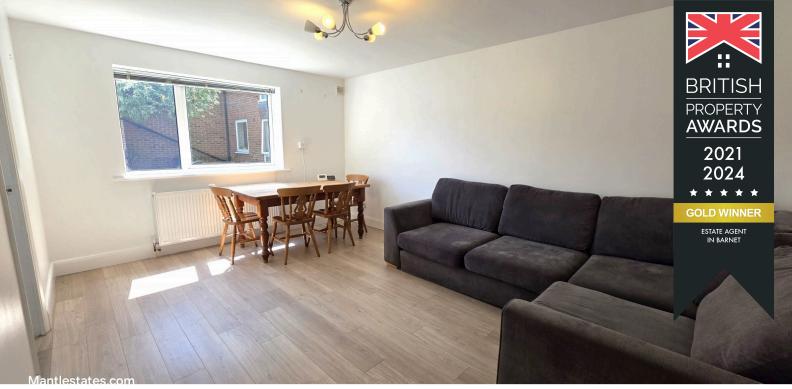

**BEDROOM ONE:** 12' 087" x 9' 02" (5.87m x 2.79m)

Double-glazed window to front aspect, laminated flooring, radiator.

**RECEPTION ROOM:** 15' 10" x 11' 05" (4.83m x 3.48m)

Double-glazed window to rear aspect, laminated flooring, radiator.