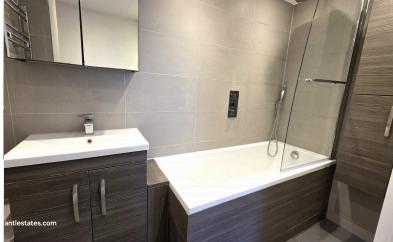

**ENTRANCE HALL:** 4' 08" x 6' 04" (1.42m x 1.93m)

Laminated flooring, entry phone.

**BEDROOM TWO:** 9' 00" x 6' 10" (2.74m x 2.08m)

Double-glazed window to front aspect, laminated flooring, radiator.

**BATHROOM:** 8' 03" x 6' 08" (2.51m x 2.03m)

8'03" x 6'08" > 3'10" Tiled flooring & walls, panel bath with mixer tap & shower attachment, spot lights, wash hand basin with mixer tap in vanity unit, extractor, heated towel rail, low level flush water closet.