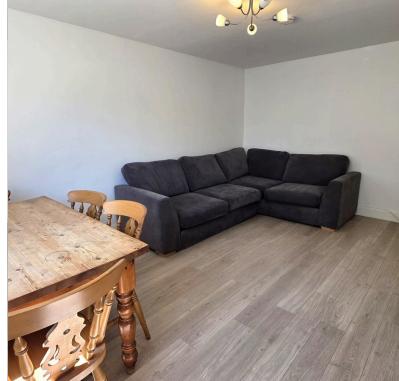

**BEDROOM ONE:** 12' 087" x 9' 02" (5.87m x 2.79m)

Double-glazed window to front aspect, laminated flooring, radiator.

**RECEPTION ROOM:** 15' 10" x 11' 05" (4.83m x 3.48m)

Double-glazed window to rear aspect, laminated flooring, radiator.