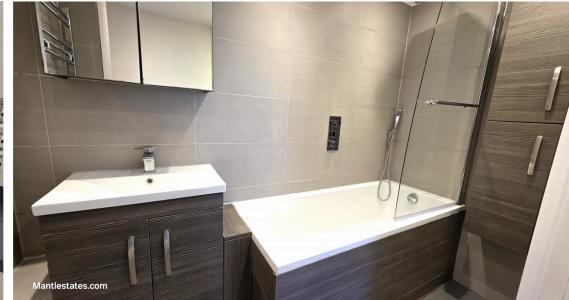

**ENTRANCE HALL:** 4' 08" x 6' 04" (1.42m x 1.93m) Laminated flooring, entry phone.

**BEDROOM TWO:** 9' 00" x 6' 10" (2.74m x 2.08m) Double-glazed window to front aspect, laminated flooring, radiator.

**BATHROOM :** 8' 03" x 6' 08" (2.51m x 2.03m)

8'03" x 6'08" > 3'10" Tiled flooring & walls, panel bath with mixer tap & shower attachment, spot lights, wash hand basin with mixer tap in vanity unit, extractor, heated towel rail, low level flush water closet.