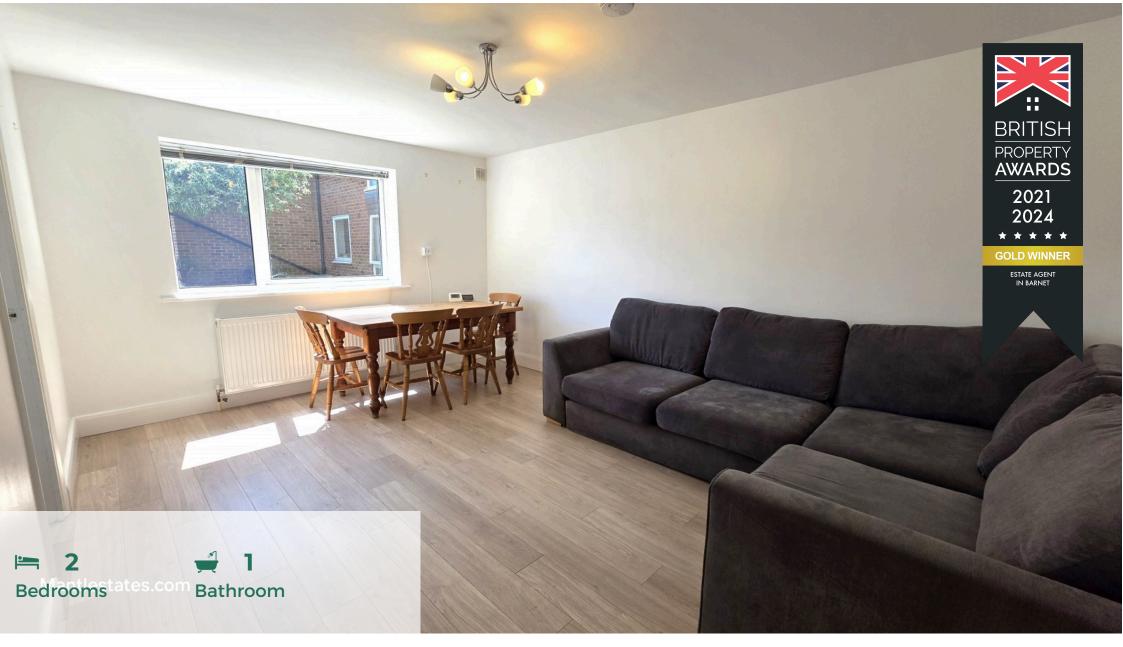

**BEDROOM ONE:** 12' 087" x 9' 02" (5.87m x 2.79m) Double-glazed window to front aspect, laminated flooring, radiator.

**RECEPTION ROOM:** 15' 10" x 11' 05" (4.83m x 3.48m) Double-glazed window to rear aspect, laminated flooring, radiator.