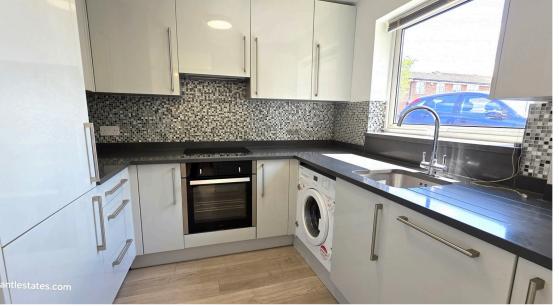

KITCHEN: 8' 06" x 8' 05" (2.59m x 2.57m)

Double glazed window to rear aspect, wall and floor standing kitchen units, fitted dish washer & washing machine, quartz work top, electric hob & oven, extractor, fitted fridge freezer, storage cupboard, lanimated flooring.