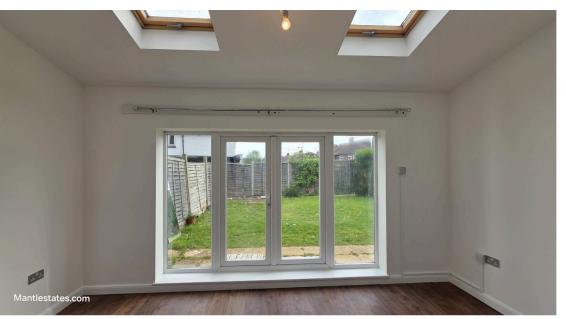

**LOUNGE AREA:** 8' 08" x 15' 04" (2.64m x 4.67m)

2 x velux windows to rear aspect, double glazed windows to rear aspect, double glazed doors to garden, radiator, laminated flooring.

GROUND FLOOR REAR BEDROOM: 8' 08" x 8' 05" (2.64m x 2.57m) Double glazed window to rear aspect, laminated flooring, radiator.