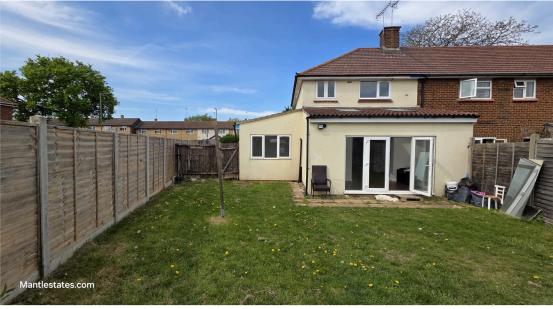

heated towel radiator.2

**REAR GARDEN:** 27' 00" x 36' (8.23m x 10.97m)

Southerly facing, mainly laid to lawn.

**FRONT GARDEN:** 34' 00" x 51' 00" (10.36m x 15.54m)

Side gate, lawn.