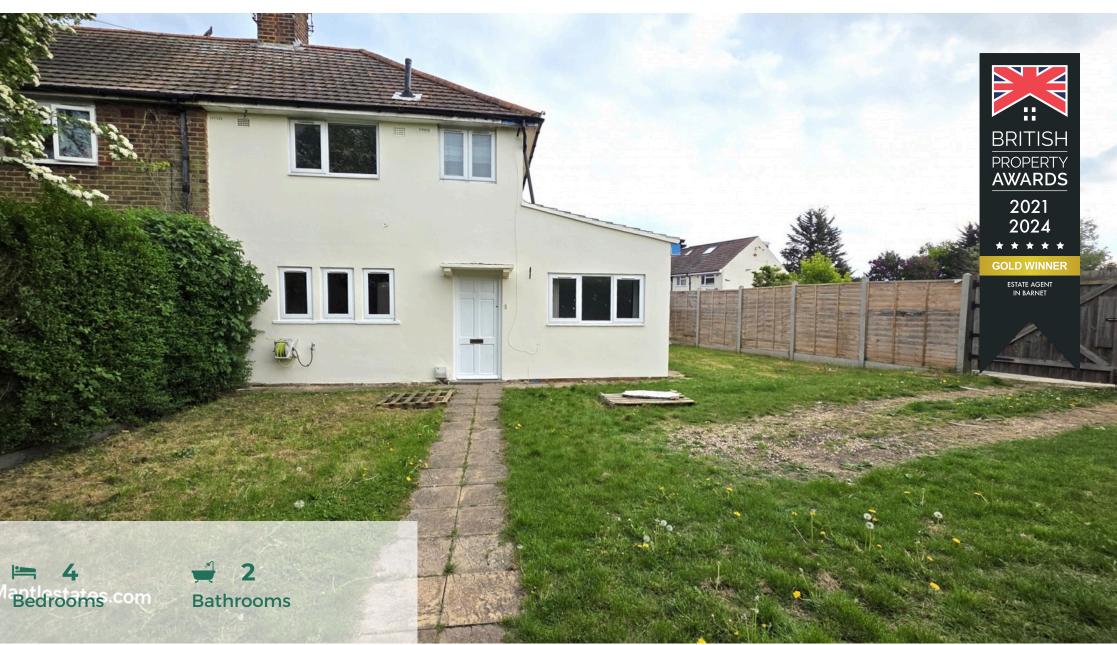

4 BEDROOM END OF TERRACED HOUSE LOCATED ON A CORNER PLOT. Large Kitchen/Dining Room & Seperate Lounge. 2 Bedooms on the ground floor. 2 Bathrooms & Southerly facing rear garden. Boasting Large Front and Side Gardens & Offered CHAIN FREE.

4 BEDROOM END OF TERRACED HOUSE LOCATED ON A CORNER PLOT. Large Kitchen/Dining Room & Separate Lounge. 2 Bedrooms on the ground floor. 2 Bathrooms & Southerly facing rear garden. Boasting Large Front and Side Gardens & Offered CHAIN FREE.

heated towel radiator.2

**REAR GARDEN:** 27' 00" x 36' (8.23m x 10.97m)

Southerly facing, mainly laid to lawn.

**FRONT GARDEN:** 34' 00" x 51' 00" (10.36m x 15.54m)

Side gate, lawn.