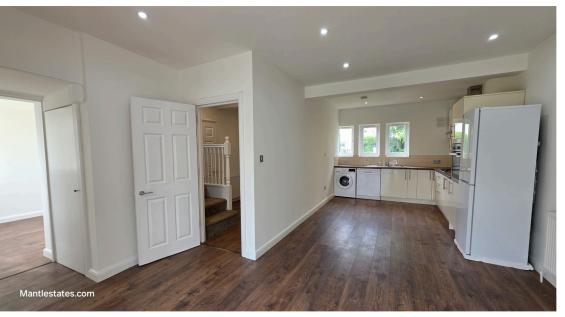

**KITCHEN - DINER:** 8' 08" x 15' 04" (2.64m x 4.67m)

Double glazed windows to front aspect x 3, laminated flooring, spot lights, wall and floor standing kitchen units, plumbed washing machine & dish washer, stainless steel sink drainer with mixer tap, gas hob, electric oven, extractor, gas central heating boiler, radiator, part tiled walls, under stails storage cupboard.