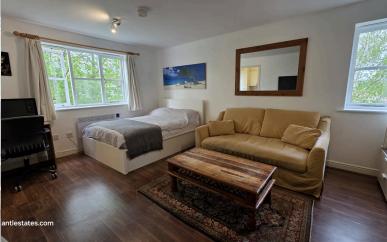

Double glazed windows on 2 aspects, laminated flooring, electric blue tooth heaters,

**KITCHEN:** 8' 10" x 8' 06" (2.69m x 2.59m)

Double glazed window to rear aspect, wall and base units, storage cupboard with hot water cylinder, electric hob, electric oven, extractor, stainless steel sink drainer with mixer tap, plumbed for washing machine.