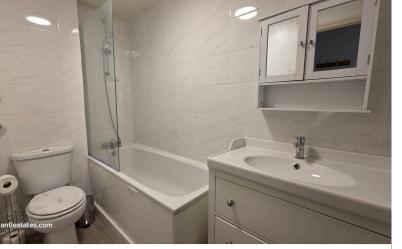

Lease:163 remaining

Ground Rent: £150 per annum

Service Charges: £181 per month inclusive of Building Insurance & Water Rates.

**ENTRANCE HALL:** 5' 01" x 3' 07" (1.55m x 1.09m)

Laminated flooring.

**BATHROOM:** 8' 08" x 4' 07" (2.64m x 1.40m)

Low level flush water closet, laminated flooring. panel bath with mixer tap & shower attachment, tiled walls, extractor, wash hand basin with mixer tap in vanity unit.

**MAIN ROOM:** 7' 00" x 11' 02" (2.13m x 3.40m)