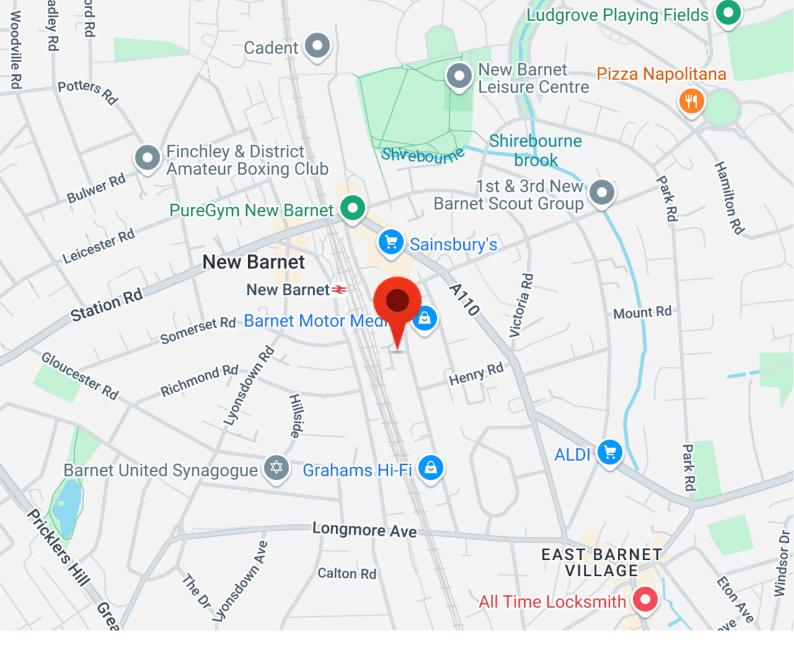

**STUDIO FLAT** 

2A Church Hill Road, East Barnet, EN4 8TB office@mantlestates.com | 0208 275 1555 Website: https://mantlestates.com/

Well-presented First Floor Studio Flat (30 square meters). Very Near to New Barnet Train Station & Shopping Facilities & Gymnasium. Windows on 2 Aspects & Communal Parking. 163 Years Lease remaining. Ideal first-time buyers or buy-to-let, Service Charge includes building insurance, water rates, gardening, high security surveillance & communal lighting. Clean, warm & spacious environment. Ideal for commuting into London. King's Cross St Pancras Station in 12-15 minutes.