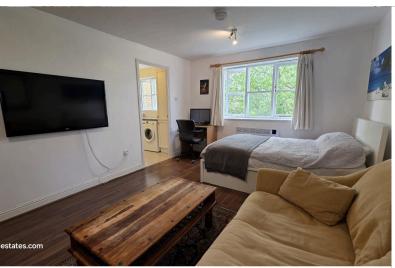

Double glazed windows on 2 aspects, laminated flooring, electric blue tooth heaters,

**KITCHEN:** 8' 10" x 8' 06" (2.69m x 2.59m)

Double glazed window to rear aspect, wall and base units, storage cupboard with hot water cylinder, electric hob, electric oven, extractor, stainless steel sink drainer with mixer tap, plumbed for washing machine.