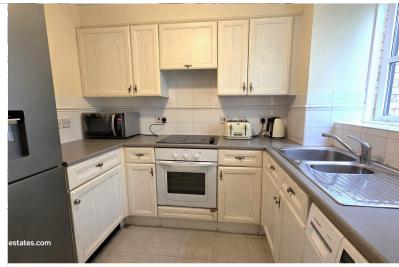

Double glazed windows on 2 aspects, laminated flooring, electric blue tooth heaters,

**KITCHEN:** 8' 10" x 8' 06" (2.69m x 2.59m)

Double glazed window to rear aspect, wall and base units, storage cupboard with hot water cylinder, electric hob, electric oven, extractor, stainless steel sink drainer with mixer tap, plumbed for washing machine.