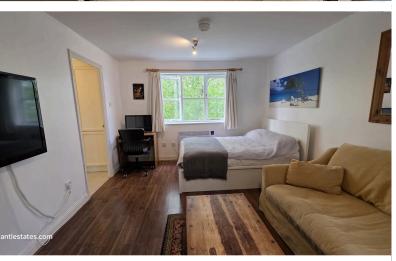

Low level flush water closet, laminated flooring. panel bath with mixer tap & shower attachment, tiled walls, extractor, wash hand basin with mixer tap in vanity unit.

**MAIN ROOM:** 7' 00" x 11' 02" (2.13m x 3.40m)

Double glazed windows on 2 aspects, laminated flooring, electric blue tooth heaters,

**KITCHEN:** 8' 10" x 8' 06" (2.69m x 2.59m)

Double glazed window to rear aspect, wall and base units, storage cupboard with hot water cylinder, electric hob, electric oven, extractor, stainless steel sink drainer with mixer tap, plumbed for washing machine.