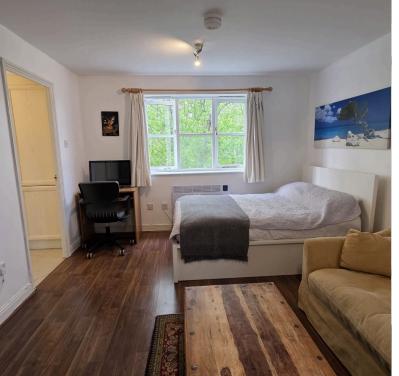

Double glazed windows on 2 aspects, laminated flooring, electric blue tooth heaters,

**KITCHEN:** 8' 10" x 8' 06" (2.69m x 2.59m)

Double glazed window to rear aspect, wall and base units, storage cupboard with hot water cylinder, electric hob, electric oven, extractor, stainless steel sink drainer with mixer tap, plumbed for washing machine.