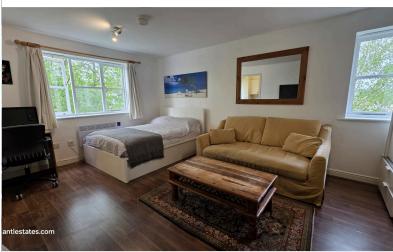

Low level flush water closet, laminated flooring. panel bath with mixer tap & shower attachment, tiled walls, extractor, wash hand basin with mixer tap in vanity unit.

**MAIN ROOM:** 7' 00" x 11' 02" (2.13m x 3.40m)

Double glazed windows on 2 aspects, laminated flooring, electric blue tooth heaters,

**KITCHEN:** 8' 10" x 8' 06" (2.69m x 2.59m)

Double glazed window to rear aspect, wall and base units, storage cupboard with hot water cylinder, electric hob, electric oven, extractor, stainless steel sink drainer with mixer tap, plumbed for washing machine.