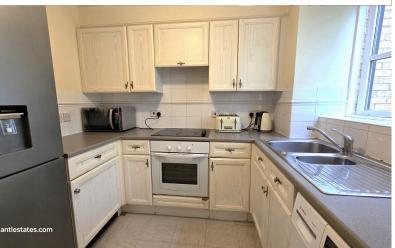

Double glazed windows on 2 aspects, laminated flooring, electric blue tooth heaters,

**KITCHEN:** 8' 10" x 8' 06" (2.69m x 2.59m)

Double glazed window to rear aspect, wall and base units, storage cupboard with hot water cylinder, electric hob, electric oven, extractor, stainless steel sink drainer with mixer tap, plumbed for washing machine.