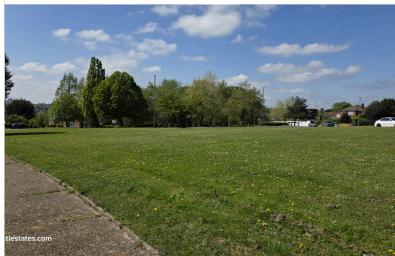

flush water closet, wash hand basin with mixer tap in vanity unit, wall mirror, heated towel rail, spot lights, tiled walls, tiled flooring, panel bath with mixer taps and shower attachment.

**BEDROOM ONE:** 12' 04" x 11' 03" (3.76m x 3.43m)

Double glazed windows on 2 aspect, double radiator, storage cupboard, carpet.

**BEDROOM TWO:** 12' 09" x 8' 10" (3.89m x 2.69m)

Double glazed window to rear aspect, storage cupboard, laminated flooring, double radiator.

**BEDROOM THREE:** 9' 06" x 7' 09" (2.90m x 2.36m)

Double glazed window to rear aspect, laminated flooring, radiator.

## **EXTERNAL:**

Storage cupboard Communal gardens.









## Mantlestates 2A Church Hill Road, East Barnet, EN4 8TB office@mantlestates.com | 0208 275 1555 Website: https://mantlestates.com/