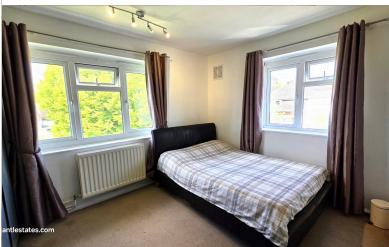

**BEDROOM ONE:** 12' 04" x 11' 03" (3.76m x 3.43m)

Double glazed windows on 2 aspect, double radiator, storage cupboard, carpet.

**BEDROOM TWO:** 12' 09" x 8' 10" (3.89m x 2.69m)

Double glazed window to rear aspect, storage cupboard, laminated flooring, double radiator.