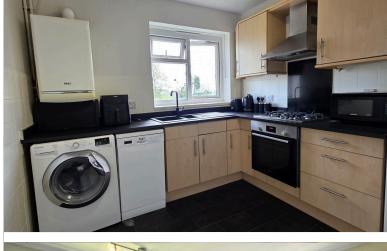

**ENTRANCE HALL:** 24' 04" x 2' 10" (7.42m x 0.86m)

24'04" x 2'10" < 6'09" Laminated Flooring, storage cupboard, double radiator.

**KITCHEN:** 9' 06" x 9' 00" (2.90m x 2.74m)

Double glazed window to rear aspect, wall and floor standing kitchen units, gas central heating boiler, plumbed washing machine, plumbed dish washer, sink drainer with mixer tap, gas hob, electric oven, extractor, part tiled walls.