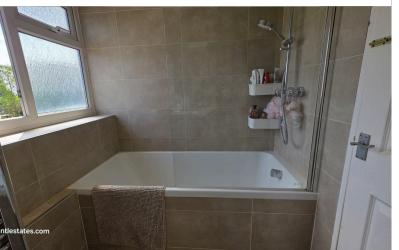

**BATHROOM:** 5' 05" x 8' 10" (1.65m x 2.69m)

Double glazed window to rear aspect x 2, low level flush water closet, wash hand basin with mixer tap in vanity unit, wall mirror, heated towel rail, spot lights, tiled walls, tiled flooring, panel bath with mixer taps and shower attachment.