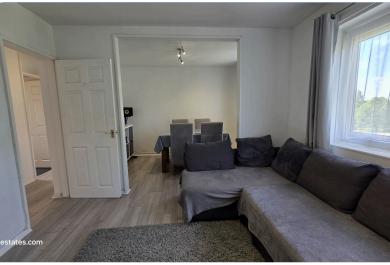

**LOUNGE AREA:** 12' 09" x 11' 01" (3.89m x 3.38m)

Double glazed window to front aspect, laminated flooring, radiator.

**DINING AREA:** 7' 07" x 11' 02" (2.31m x 3.40m)

Double glazed to front aspect, laminated flooring, radiator.