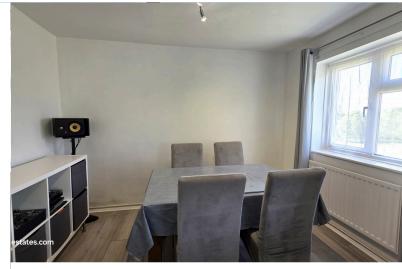

**LOUNGE AREA:** 12' 09" x 11' 01" (3.89m x 3.38m)

Double glazed window to front aspect, laminated flooring, radiator.

**DINING AREA:** 7' 07" x 11' 02" (2.31m x 3.40m)

Double glazed to front aspect, laminated flooring, radiator.