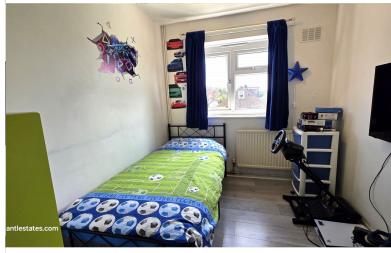

**BEDROOM THREE:** 9' 06" x 7' 09" (2.90m x 2.36m)

Double glazed window to rear aspect, laminated flooring, radiator.