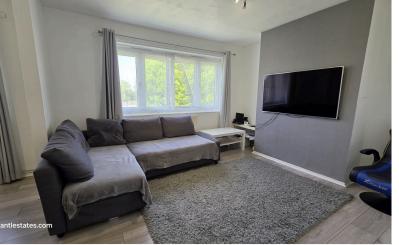

**LOUNGE AREA:** 12' 09" x 11' 01" (3.89m x 3.38m)

Double glazed window to front aspect, laminated flooring, radiator.

**DINING AREA:** 7' 07" x 11' 02" (2.31m x 3.40m)

Double glazed to front aspect, laminated flooring, radiator.