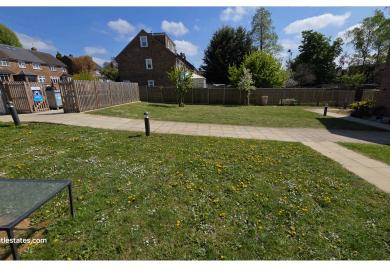

el flush water closet, wash hand basin with mixer tap in vanity unit, wall mirror, heated towel rail, spot lights, tiled walls, tiled flooring, panel bath with mixer taps and shower attachment.

**BEDROOM ONE:** 12' 04" x 11' 03" (3.76m x 3.43m)

Double glazed windows on 2 aspect, double radiator, storage cupboard, carpet.

**BEDROOM TWO:** 12' 09" x 8' 10" (3.89m x 2.69m)

Double glazed window to rear aspect, storage cupboard, laminated flooring, double radiator.

**BEDROOM THREE:** 9' 06" x 7' 09" (2.90m x 2.36m)

Double glazed window to rear aspect, laminated flooring, radiator.

## **EXTERNAL:**

Storage cupboard Communal gardens.









## Mantlestates 2A Church Hill Road, East Barnet, EN4 8TB office@mantlestates.com | 0208 275 1555 Website: https://mantlestates.com/