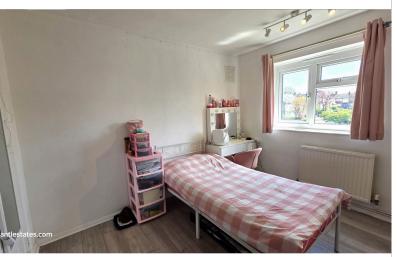

**BEDROOM THREE:** 9' 06" x 7' 09" (2.90m x 2.36m)

Double glazed window to rear aspect, laminated flooring, radiator.