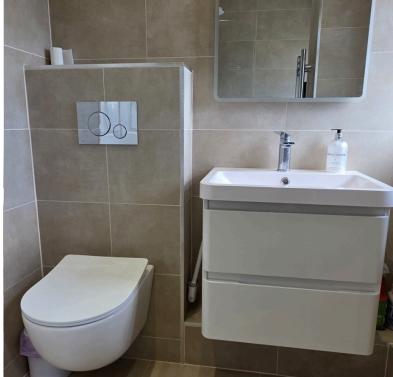

**BATHROOM:** 5' 05" x 8' 10" (1.65m x 2.69m)

Double glazed window to rear aspect x 2, low level flush water closet, wash hand basin with mixer tap in vanity unit, wall mirror, heated towel rail, spot lights, tiled walls, tiled flooring, panel bath with mixer taps and shower attachment.