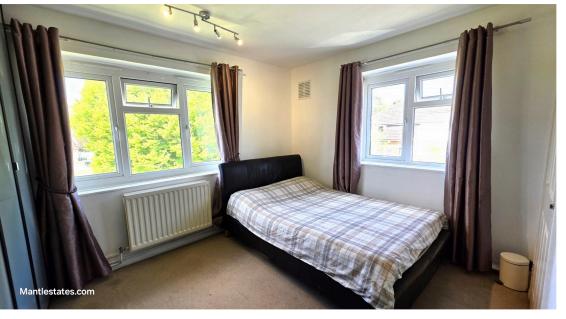

**BEDROOM ONE:** 12' 04" x 11' 03" (3.76m x 3.43m)

Double glazed windows on 2 aspect, double radiator, storage cupboard, carpet.

**BEDROOM TWO:** 12' 09" x 8' 10" (3.89m x 2.69m)

Double glazed window to rear aspect, storage cupboard, laminated flooring, double radiator.

**BEDROOM THREE:** 9' 06" x 7' 09" (2.90m x 2.36m)

Double glazed window to rear aspect, laminated flooring, radiator.

**EXTERNAL:** 

Storage cupboard Communal gardens.