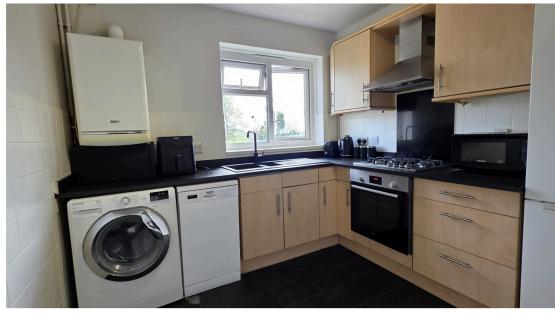

**ENTRANCE HALL:** 24' 04" x 2' 10" (7.42m x 0.86m)

24'04" x 2'10" < 6'09" Laminated Flooring, storage cupboard, double radiator.

**KITCHEN:** 9' 06" x 9' 00" (2.90m x 2.74m)

Double glazed window to rear aspect, wall and floor standing kitchen units, gas central heating boiler, plumbed washing machine, plumbed dish washer, sink drainer with mixer tap, gas hob, electric oven, extractor, part tiled walls.