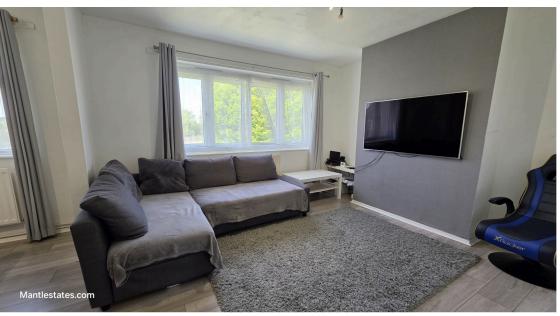

**LOUNGE AREA:** 12' 09" x 11' 01" (3.89m x 3.38m)

Double glazed window to front aspect, laminated flooring, radiator.

**DINING AREA:** 7' 07" x 11' 02" (2.31m x 3.40m)

Double glazed to front aspect, laminated flooring, radiator.