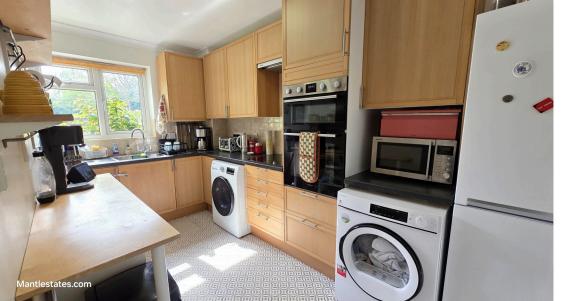

## **KITCHEN:** 13' 2" x 7' 00" (4.01m x 2.13m)

Wall and base units, double-glazed window to rear aspect, stainless steel sink, with drainer and mixer taps, plumbing for washing machine, electric oven, hob and grill, coving to ceiling gas central heating boiler.