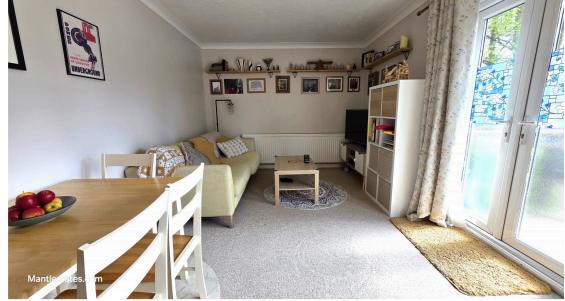

## **RECEPTION:** 18' 03" x 10' 0" (5.56m x 3.05m)

Double-glazed window to rear aspect, double-glazed doors to rear aspect. coving to ceiling, carpet, radiator