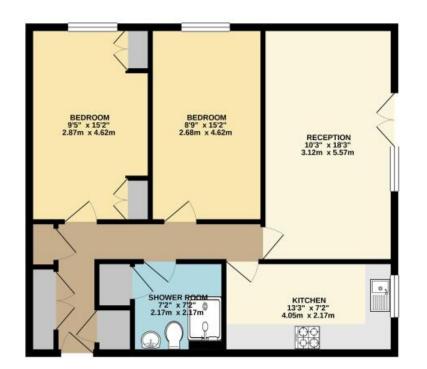

### **ENTRANCE HALL:** 10' 10" x 3' 03" (3.30m x 0.99m)

Laminate floor and carpet, radiator, coving to ceiling, entry phone, and 3 storage cupboards. actual measurements - (10'.10" x 3'.03") x (13'.07" x 2'.10")

## **RECEPTION:** 18' 03" x 10' 0" (5.56m x 3.05m)

Double-glazed window to rear aspect, double-glazed doors to rear aspect. coving to ceiling, carpet, radiator

## **KITCHEN:** 13' 2" x 7' 00" (4.01m x 2.13m)

Wall and base units, double-glazed window to rear aspect, stainless steel sink, with drainer and mixer taps, plumbing for washing machine, electric oven, hob and grill, coving to ceiling gas central heating boiler.

## **BEDROOM:** 15' 01" x 8' 10" (4.60m x 2.69m)

Double-glazed window to front aspect, carpet, radiator, coving to ceiling.

## **SHOWER & W/C:** 7' 00" x 7' 00" (2.13m x 2.13m)

Tiled walls and floors, double walk-in shower cubicle, low-level flush w/c, wash hand basin with mixer and vanity unit, heated towel rail, storage cupboard, extractor fan.

#### BEDROOM: 15' 00" x 9' 04" (4.57m x 2.84m)

Double-glazed window to front aspect, carpet, radiator, fitted wardrobes, coving to ceiling

#### **EXTERNAL FEATURES:**

Small patio area, off-street parking on a first-come basis.

# Asking Price £365,000 Feline Court, East Barnet Village EN4

Address: Feline Court, 23 Cat Hill, EN4

GROUND FLOOR 721 sq.ft. (66.9 sq.m.) approx.

TOTAL FLOOD ANDEA. T22 SET, 1983 TS (11) ESPECT. TOTAL FLOOD AND ANDEA. T22 SET, 1983 TS (11) ESPECT. Set of the set of