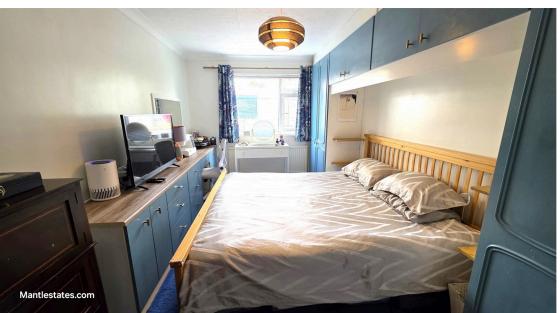

## **BEDROOM:** 15' 01" x 8' 10" (4.60m x 2.69m)

Double-glazed window to front aspect, carpet, radiator, coving to ceiling.

#### BEDROOM: 15' 00" x 9' 04" (4.57m x 2.84m)

Double-glazed window to front aspect, carpet, radiator, fitted wardrobes, coving to ceiling