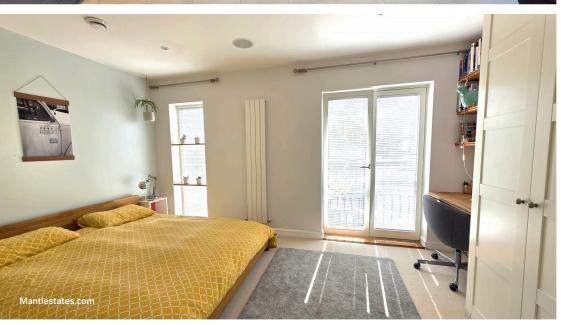

### FRONT BEDROOM: 10' 09" x 7' 00" (3.28m x 2.13m)

Double-glazed window to front aspect, double-glazed door to Juliet balcony, carpet, storage cupboards, radiator, spotlights.

BATHROOM: 6' 00" x 7' 00" (1.83m x 2.13m)

#### **REAR BEDROOM:** 11' 05" x 15' 00" (3.48m x 4.57m)

Double-glazed window to rear aspect, double-glazed door to Juliet balcony, carpet, shelving, fitted wardrobe, spotlights.