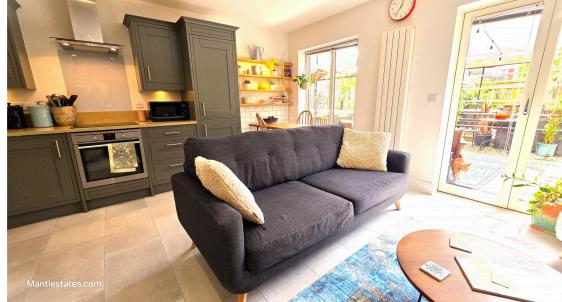

### KITCHEN /OPEN PLAN LIVING: 18' 00" x 15' 00" (5.49m x 4.57m)

KITCHEN AREA: Wall and base units, quartz work surface, stainless steel drainer with mixer taps, under unit lighting, intergrated appliances - washing machine, dishwasher, wine cooler, fridge freezer, AEG oven and hob, extractor fan, Gas central heating boiler, spotlights, tiled floors, part tiled walls. LOUNGE AREA: Double-glazed window to rear aspect, double-glazed door to garden, radiator, spotlights.