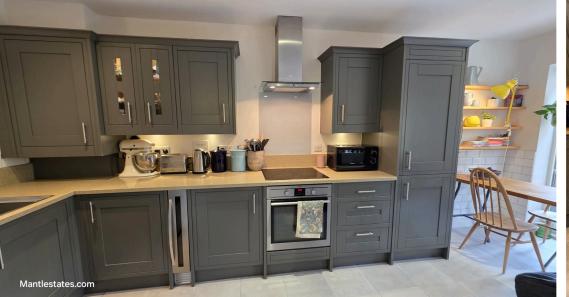

### KITCHEN /OPEN PLAN LIVING: 18' 00" x 15' 00" (5.49m x 4.57m)

KITCHEN AREA: Wall and base units, quartz work surface, stainless steel drainer with mixer taps, under unit lighting, intergrated appliances - washing machine, dishwasher, wine cooler, fridge freezer, AEG oven and hob, extractor fan, Gas central heating boiler, spotlights, tiled floors, part tiled walls. LOUNGE AREA: Double-glazed window to rear aspect, double-glazed door to garden, radiator, spotlights.