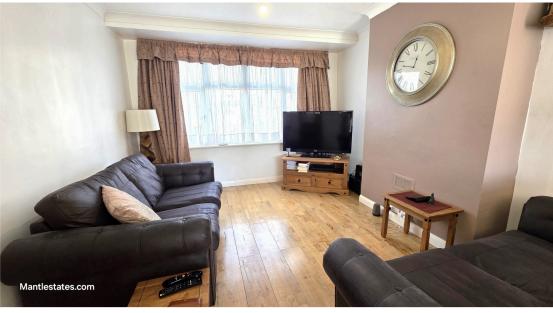

Double glazed window to front aspect, coving to ceiling, double radiator, wooden flooring..

**REAR RECEPTION:** 13' 06" x 10' 03" (4.11m x 3.12m)

10'00" < 13'06" x 10'03" Double glazed doors to garden, double radiator, wooden floor, coving to ceiling.