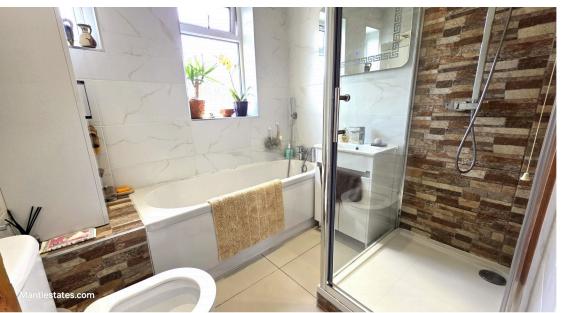

**LANDING:** 7' 02" x 7' 05" (2.18m x 2.26m)

Double glazed window to side aspect, loft access, wooden flooring.

**BATHROOM:** 6' 07" x 7' 00" (2.01m x 2.13m)

Double glazed window to rear aspect, low level flush water closet, panel bath with mixer tap & shower attachments, wash hand basin with mixer tap vanity unit, spot lights, tiled flooring.