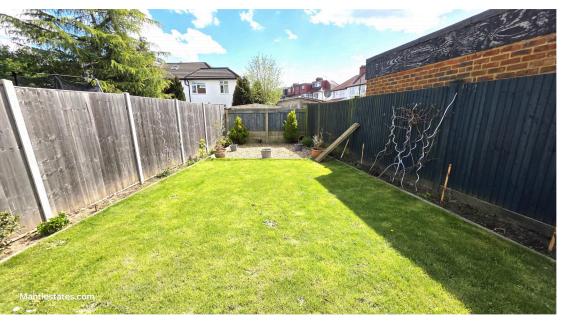

**FRONT BEDROOM:** 

Double glazed widow to front aspect, wooden flooring, coving to ceiling, double radiator.

**REAR GARDEN:** 58' x 22' (17.68m x 6.71m)

Patio area, mainly laid to lawn, southerly facing.