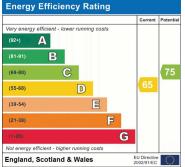

Lease: 134 years remaining

Ground Rent: £200.00 per annum

Service Charges: £1856 inclusive building insurance per annum

Council Tax Band: Band B £1511 per annum

**ENTRANCE HALL:** 5' 05" x 5' 07" (1.65m x 1.70m) Laminated flooring, coving to ceiling, dado rail, storage cupboard, radiator.