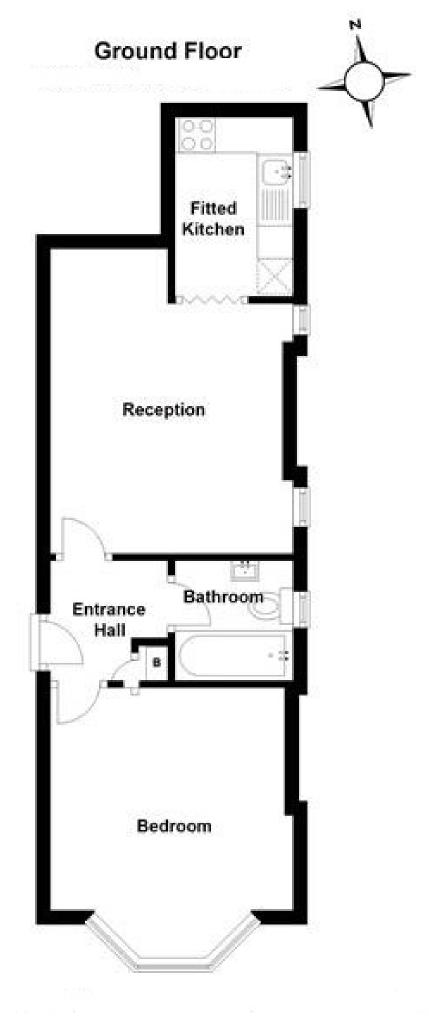

Lease: 134 years remaining

Ground Rent: £200.00 per annum

Service Charges: £1856 inclusive building insurance per annum

Council Tax Band: Band B £1511 per annum

**ENTRANCE HALL:** 5' 05" x 5' 07" (1.65m x 1.70m) Laminated flooring, coving to ceiling, dado rail, storage cupboard, radiator.

**LOUNGE:** 14' 00" x 11' 02" (4.27m x 3.40m)

Double glazed windows to side aspect x 2, laminated flooring, dado rail, radiator, coving to ceiling.

**KITCHEN:** 8' 03" x 5' 02" (2.51m x 1.57m)

Double-glazed window to side aspect, laminated flooring, radiator, dado rail. wall and base kitchen units, electric oven, electric hob, extractor, stainless steel sink drainer with mixer tap, plumbed washing machine, part tiled walls.

## BATHROOM: 5' 04" x 5' 04" (1.63m x 1.63m)

Double glazed window to side aspect, wash hand basin with mixer tap in vanity unit, heated towel rail, mirrored cabinet, low-level flush water closest, panel bath with mixer tap and shower attachment, spotlights, extractor, laminated flooring.

## BEDROOM: 13' 03" x 11' 04" (4.04m x 3.45m)

(13'03" into bay x 11'04") Double glazed bay window to front aspect, dado rail, laminated flooring, radiator, coving to ceiling.

OUTSIDE SPACE: Allocated parking.