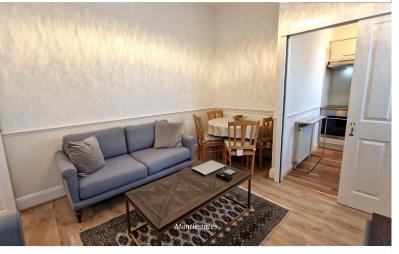

**LOUNGE:** 14' 00" x 11' 02" (4.27m x 3.40m)

Double glazed windows to side aspect x 2, laminated flooring, dado rail, radiator, coving to ceiling.

**KITCHEN:** 8' 03" x 5' 02" (2.51m x 1.57m)

Double-glazed window to side aspect, laminated flooring, radiator, dado rail. wall and base kitchen units, electric oven, electric hob, extractor, stainless steel sink drainer with mixer tap, plumbed washing machine, part tiled walls.