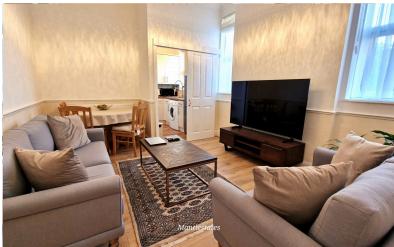

**LOUNGE:** 14' 00" x 11' 02" (4.27m x 3.40m)

Double glazed windows to side aspect x 2, laminated flooring, dado rail, radiator, coving to ceiling.

**KITCHEN:** 8' 03" x 5' 02" (2.51m x 1.57m)

Double-glazed window to side aspect, laminated flooring, radiator, dado rail. wall and base kitchen units, electric oven, electric hob, extractor, stainless steel sink drainer with mixer tap, plumbed washing machine, part tiled walls.