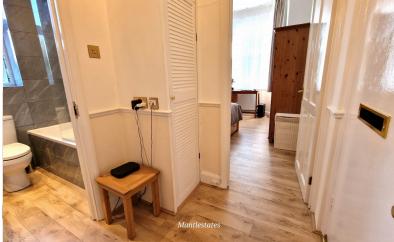

## BATHROOM: 5' 04" x 5' 04" (1.63m x 1.63m)

Double glazed window to side aspect, wash hand basin with mixer tap in vanity unit, heated towel rail, mirrored cabinet, low-level flush water closest, panel bath with mixer tap and shower attachment, spotlights, extractor, laminated flooring.