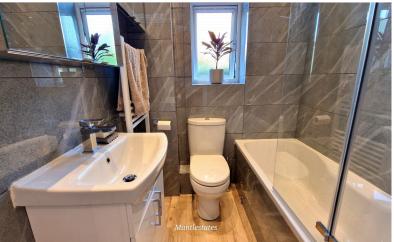

## BATHROOM: 5' 04" x 5' 04" (1.63m x 1.63m)

Double glazed window to side aspect, wash hand basin with mixer tap in vanity unit, heated towel rail, mirrored cabinet, low-level flush water closest, panel bath with mixer tap and shower attachment, spotlights, extractor, laminated flooring.