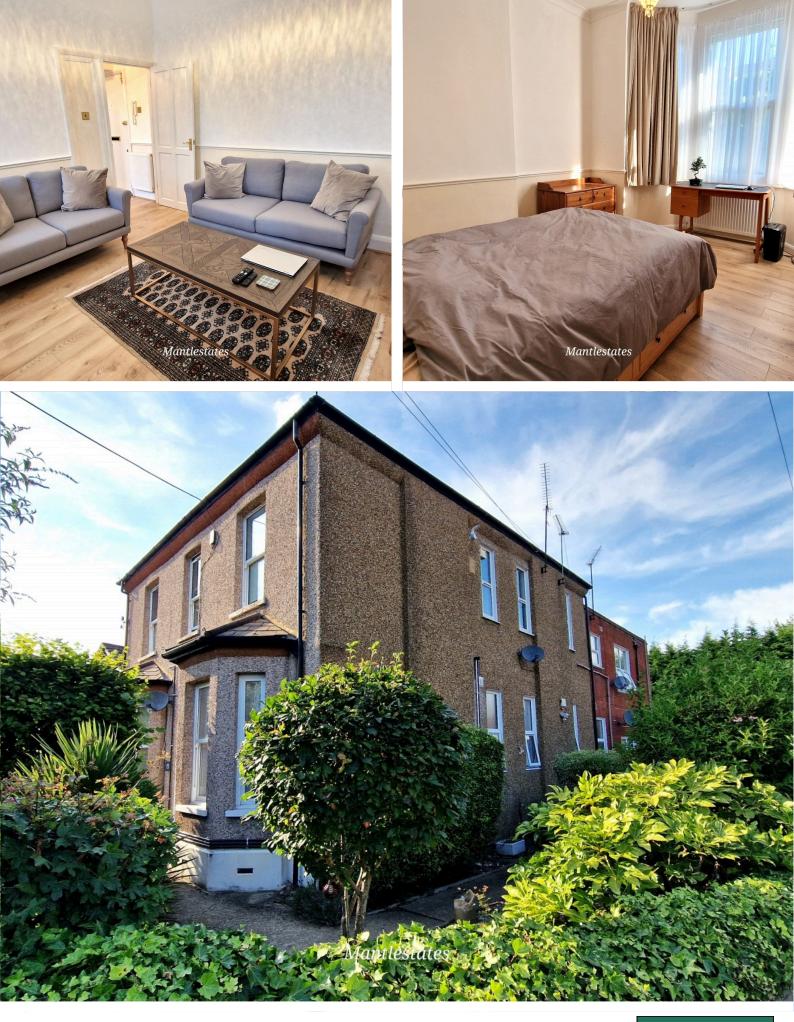

**LOUNGE:** 14' 00" x 11' 02" (4.27m x 3.40m)

Double glazed windows to side aspect x 2, laminated flooring, dado rail, radiator, coving to ceiling.

**KITCHEN:** 8' 03" x 5' 02" (2.51m x 1.57m)

Double-glazed window to side aspect, laminated flooring, radiator, dado rail. wall and base kitchen units, electric oven, electric hob, extractor, stainless steel sink drainer with mixer tap, plumbed washing machine, part tiled walls.

## BEDROOM: 13' 03" x 11' 04" (4.04m x 3.45m)

(13'03" into bay x 11'04") Double glazed bay window to front aspect, dado rail, laminated flooring, radiator, coving to ceiling.

OUTSIDE SPACE: Allocated parking.

Asking Price £285,000

**TENURE : LEASEHOLD** 

Victoria Road EN4 9PH

Bedrooms: 1 Bathrooms: 1 Reception Rooms: 1

ONE BEDROOM FLAT GROUND FLOOR CONVERSION ULTRA MODERN HIGH CEILINGS ALLOCATED PARKING

Mantlestates 2A Church Hill Road, East Barnet, EN4 8TB office@mantlestates.com | 0208 275 1555 Website: https://mantlestates.com/ Mantlestates are pleased to offer this VERY WELL PRESENTED ONE BEDROOM GROUND FLOOR CONVERTED FLAT with ULTRA MODERN FITTED KITCHEN & BATHROOM, high ceilings, laminated flooring & allocated parking. Very well located to New Barnet Train Station, shopping facilities, Gymnasium & Victoria Park. Double glazed & gas central heating.