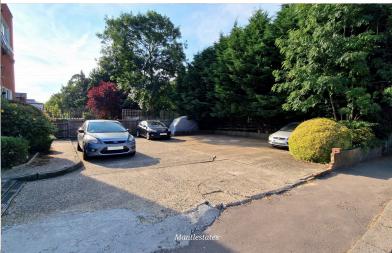

## BEDROOM: 13' 03" x 11' 04" (4.04m x 3.45m)

(13'03" into bay x 11'04") Double glazed bay window to front aspect, dado rail, laminated flooring, radiator, coving to ceiling.

OUTSIDE SPACE: Allocated parking.