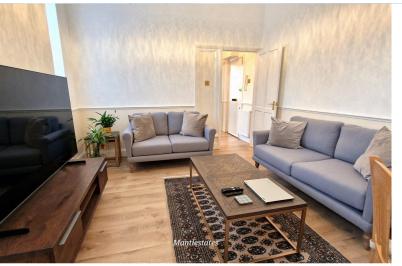

**LOUNGE:** 14' 00" x 11' 02" (4.27m x 3.40m)

Double glazed windows to side aspect x 2, laminated flooring, dado rail, radiator, coving to ceiling.

**KITCHEN:** 8' 03" x 5' 02" (2.51m x 1.57m)

Double-glazed window to side aspect, laminated flooring, radiator, dado rail. wall and base kitchen units, electric oven, electric hob, extractor, stainless steel sink drainer with mixer tap, plumbed washing machine, part tiled walls.