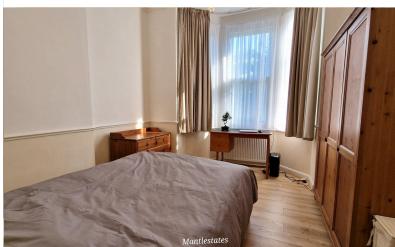

## BEDROOM: 13' 03" x 11' 04" (4.04m x 3.45m)

(13'03" into bay x 11'04") Double glazed bay window to front aspect, dado rail, laminated flooring, radiator, coving to ceiling.

OUTSIDE SPACE: Allocated parking.