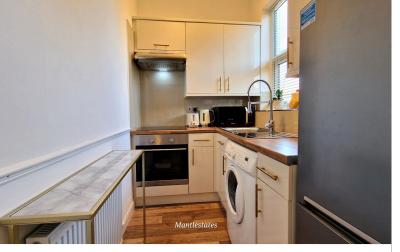

**LOUNGE:** 14' 00" x 11' 02" (4.27m x 3.40m)

Double glazed windows to side aspect x 2, laminated flooring, dado rail, radiator, coving to ceiling.

**KITCHEN:** 8' 03" x 5' 02" (2.51m x 1.57m)

Double-glazed window to side aspect, laminated flooring, radiator, dado rail. wall and base kitchen units, electric oven, electric hob, extractor, stainless steel sink drainer with mixer tap, plumbed washing machine, part tiled walls.