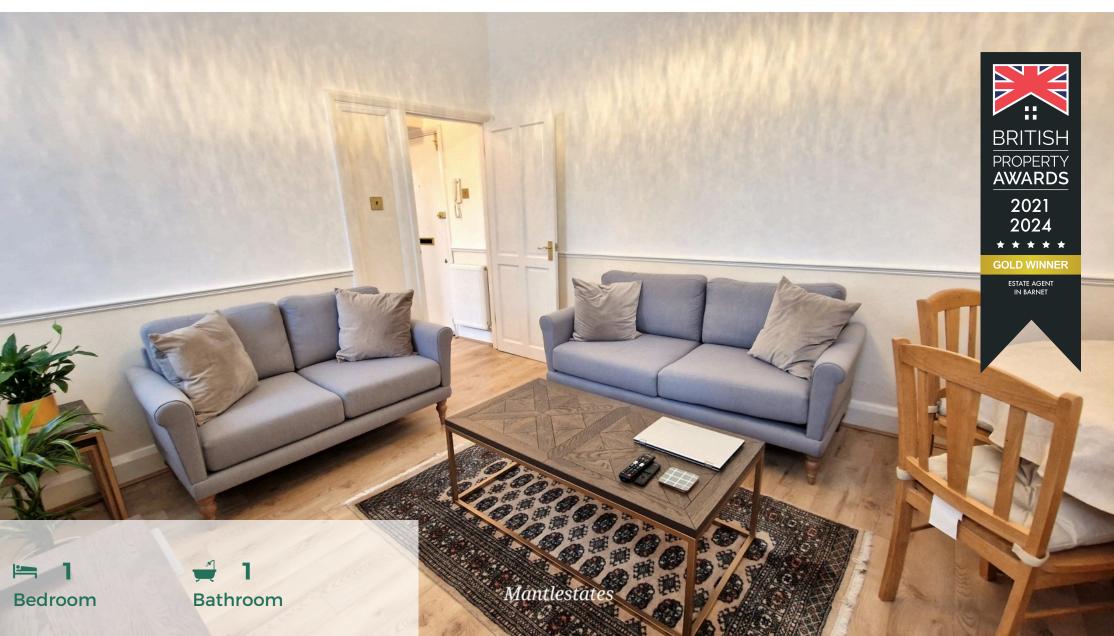

Laminated flooring, coving to ceiling, dado rail, storage cupboard, radiator.

**LOUNGE:** 14' 00" x 11' 02" (4.27m x 3.40m)

Double glazed windows to side aspect x 2, laminated flooring, dado rail, radiator, coving to ceiling.

**KITCHEN:** 8' 03" x 5' 02" (2.51m x 1.57m)

Double-glazed window to side aspect, laminated flooring, radiator, dado rail. wall and base kitchen units, electric oven, electric hob, extractor, stainless steel sink drainer with mixer tap, plumbed washing machine, part tiled walls.