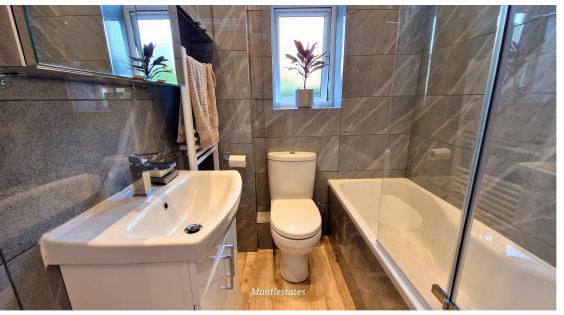

**BATHROOM:** 5' 04" x 5' 04" (1.63m x 1.63m)

Double glazed window to side aspect, wash hand basin with mixer tap in vanity unit, heated towel rail, mirrored cabinet, low-level flush water closest, panel bath with mixer tap and shower attachment, spotlights, extractor, laminated flooring.