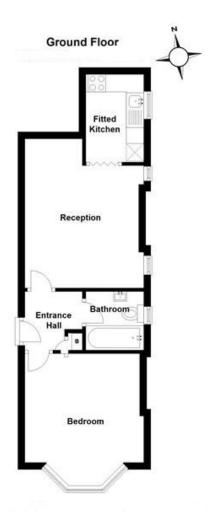

Lease: 134 years remaining

Ground Rent: £200.00 per annum

Service Charges: £1856 inclusive building insurance per annum

Council Tax Band: Band B £1511 per annum

**ENTRANCE HALL:** 5' 05" x 5' 07" (1.65m x 1.70m)

Laminated flooring, coving to ceiling, dado rail, storage cupboard, radiator.

**LOUNGE:** 14' 00" x 11' 02" (4.27m x 3.40m)

Double glazed windows to side aspect x 2, laminated flooring, dado rail, radiator, coving to ceiling.

**KITCHEN:** 8' 03" x 5' 02" (2.51m x 1.57m)

Double-glazed window to side aspect, laminated flooring, radiator, dado rail. wall and base kitchen units, electric oven, electric hob, extractor, stainless steel sink drainer with mixer tap, plumbed washing machine, part tiled walls.

**BATHROOM:** 5' 04" x 5' 04" (1.63m x 1.63m)

Double glazed window to side aspect, wash hand basin with mixer tap in vanity unit, heated towel rail, mirrored cabinet, low-level flush water closest, panel bath with mixer tap and shower attachment, spotlights, extractor, laminated flooring.

**BEDROOM:** 13' 03" x 11' 04" (4.04m x 3.45m)

(13'03" into bay x 11'04") Double glazed bay window to front aspect, dado rail, laminated flooring, radiator, coving to ceiling.

**OUTSIDE SPACE:** 

Allocated parking.