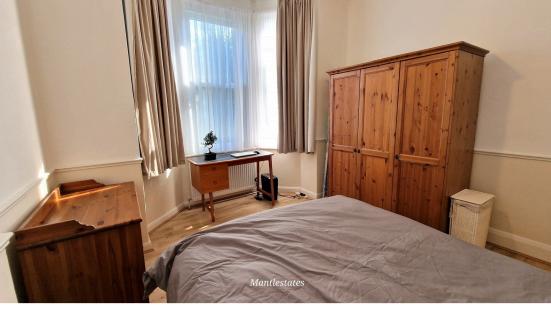

**BEDROOM:** 13' 03" x 11' 04" (4.04m x 3.45m)

(13'03" into bay x 11'04") Double glazed bay window to front aspect, dado rail, laminated flooring, radiator, coving to ceiling.

**OUTSIDE SPACE:** 

Allocated parking.