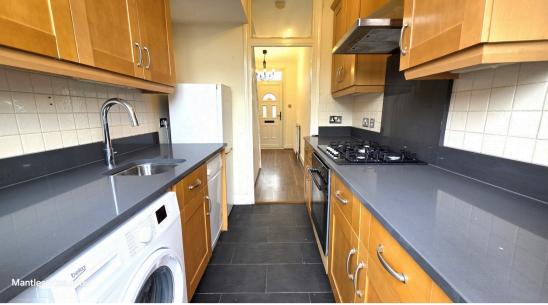

Double-glazed window to front aspect, double-glazed patio doors to rear garden, laminate flooring, 2 radiators, feature fireplace, coving to ceiling.

**KITCHEN:** 7' 00" x 8' 06" (2.13m x 2.59m)

Double-glazed UPVC to garden, double-glazed window to rear aspect, wall and base unit, brand new quartz worktop, new gas hob and extractor fan, plumbing for washing machine and dishwasher, tiled floors, part tiled walls,