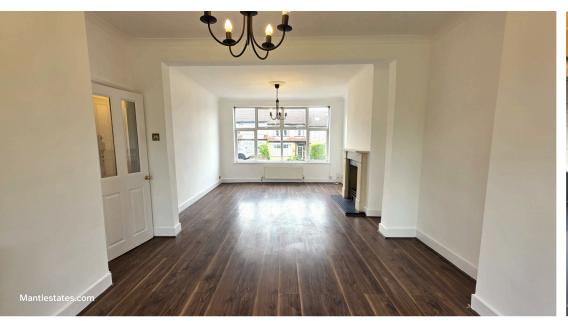

**HALLWAY:** 13' 10" x 6' 00" (4.22m x 1.83m)

Double-glazed UPVC front door, laminate floor, under stairs storage cupboard, coving to ceiling, radiator

**THROUGH LOUNGE:** 25' 09" x 13' 01" (7.85m x 3.99m)

Double-glazed window to front aspect, double-glazed patio doors to rear garden, laminate flooring, 2 radiators, feature fireplace, coving to ceiling.

**KITCHEN:** 7' 00" x 8' 06" (2.13m x 2.59m)

Double-glazed UPVC to garden, double-glazed window to rear aspect, wall and base unit, brand new quartz worktop, new gas hob and extractor fan, plumbing for washing machine and dishwasher, tiled floors, part tiled walls,