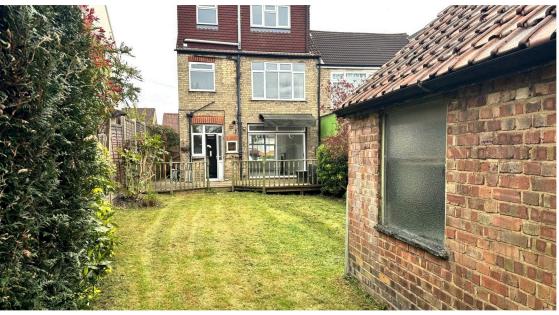

**GARAGE:** 15' 10" x 9' 04" (4.83m x 2.84m)

Brick-built garage, with metal up and over door, access via service road to rear.

**GARDEN** 55' 00" x 24' 00" (16.76m x 7.32m)

Wooding decking area with access to the rear of lounge and kitchen. Mostly laid lawn.