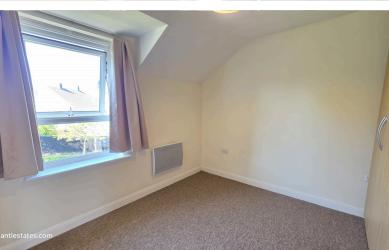

**BEDROOM 2:** 10' 01" x 10' 03" (3.07m x 3.12m)

Double glazed window to rear aspect, fitted wardrobe, carpet, electric heater.