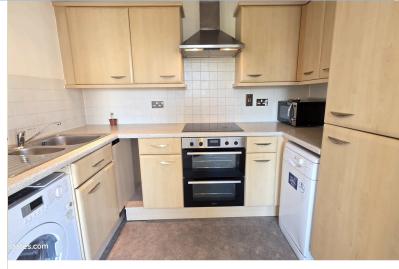

Wall and floor standing kitchen units, plumbed washing machine, stainless steel sink drainer with mixer tap, electric hob, electric oven, extractor, plumbed for dishwasher, fitted fridge freezer, spot lights.