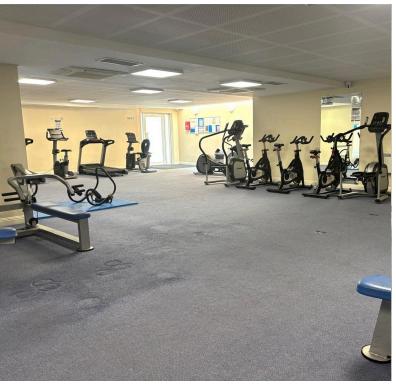

Well Presented 2 Bedroom, 2 Bathroom Second Floor Flat With Balcony in Gated Development with Long Lease & Under Ground Allocated Parking. Popular development. Access to Residence Gymnasium. Well located to local shopping facilities & Parks. OFFERED CHAIN FREE.

## **EXTERNALS:**

Gated underground parking, communal gardens, gymnasium access.