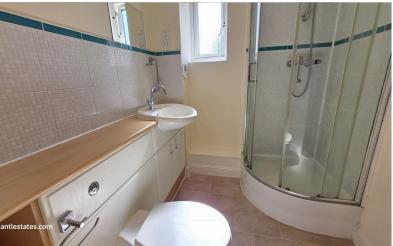

**BEDROOM ONE:** 10' 05" x 10' 02" (3.17m x 3.10m)

Double glazed window to rear aspect, carpet, electric heater, fitted wardrobe.

**EN-SUITE:** 6' 08" x 5' 06" (2.03m x 1.68m)

Double glazed window to side aspect, part tiled walls, low level flush water closet, wash hand basin with mixer tap, corner shower cubicle, heated tower rail, spot lights, extractor.