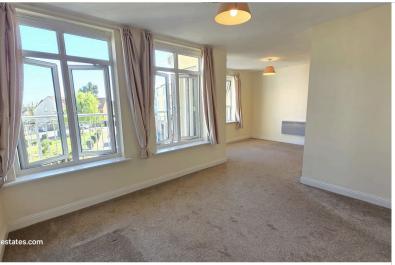

**ENTRANCE HALL:** 12' 00" x 3' 09" (3.66m x 1.14m) Entry phone, carpet, electric heater, storage cupboard.

**LOUNGE AREA:** 11' 06" x 10' 03" (3.51m x 3.12m)

Double-glazed window to front aspect x 2, carpet.

**DINING AREA:** 9' 09" x 9' 03" (2.97m x 2.82m)

Double-glazed window to the front aspect, carpet, electric heater, and door to the balcony.

**BALCONY:** 10' 10" x 3' 03" (3.30m x 0.99m)

**KITCHEN:** 6' 02" x 9' 00" (1.88m x 2.74m)