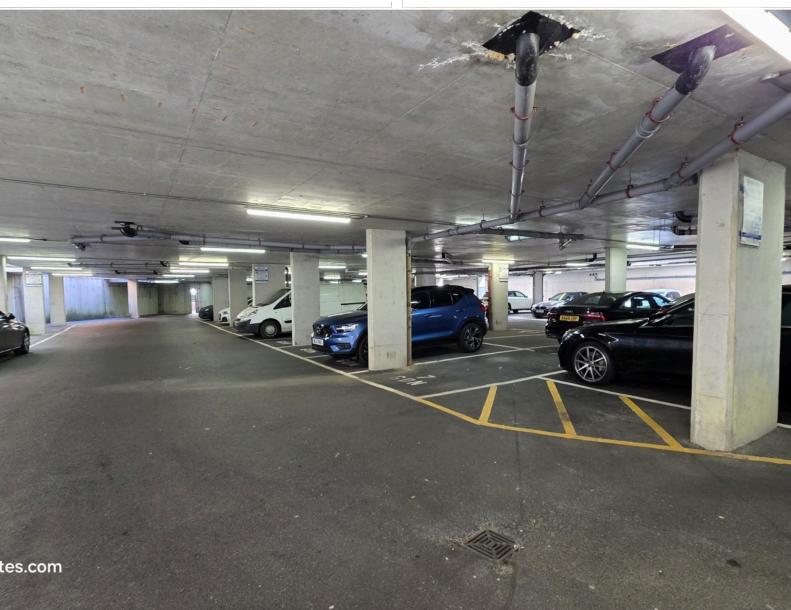

## **EXTERNALS:**

Gated underground parking, communal gardens, gymnasium access.