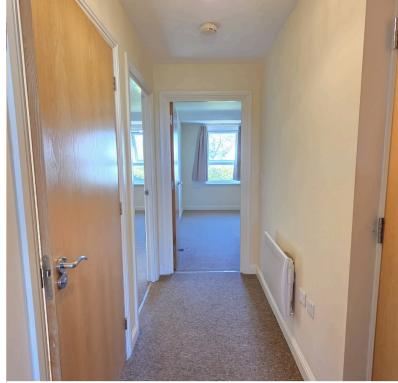

**ENTRANCE HALL:** 12' 00" x 3' 09" (3.66m x 1.14m) Entry phone, carpet, electric heater, storage cupboard.

**LOUNGE AREA:** 11' 06" x 10' 03" (3.51m x 3.12m)

Double-glazed window to front aspect x 2, carpet.