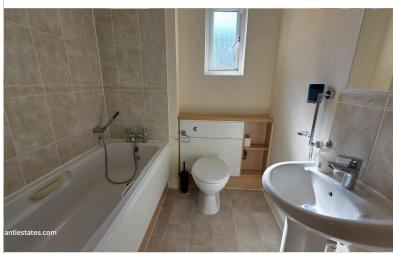

**BATHROOM:** 10' 02" x 6' 00" (3.10m x 1.83m)

Double glazed window to side aspect, panel bath with mixer tap and shower attachment, low-level flush, wash hand basin with mixer tap, heated towel rail, storage cupboard with hot water system, extractor.