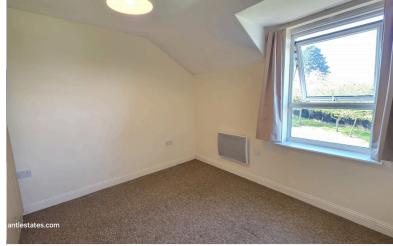

**BEDROOM ONE:** 10' 05" x 10' 02" (3.17m x 3.10m)

Double glazed window to rear aspect, carpet, electric heater, fitted wardrobe.

**EN-SUITE:** 6' 08" x 5' 06" (2.03m x 1.68m)

Double glazed window to side aspect, part tiled walls, low level flush water closet, wash hand basin with mixer tap, corner shower cubicle, heated tower rail, spot lights, extractor.

**BEDROOM 2:** 10' 01" x 10' 03" (3.07m x 3.12m)

Double glazed window to rear aspect, fitted wardrobe, carpet, electric heater.