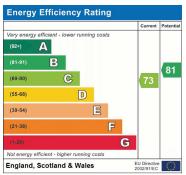

rear aspect, carpet, electric heater, fitted wardrobe.

**EN-SUITE:** 6' 08" x 5' 06" (2.03m x 1.68m)

Double glazed window to side aspect, part tiled walls, low level flush water closet, wash hand basin with mixer tap, corner shower cubicle, heated tower rail, spot lights, extractor.

**BEDROOM 2:** 10' 01" x 10' 03" (3.07m x 3.12m)

Double glazed window to rear aspect, fitted wardrobe, carpet, electric heater.

## **EXTERNALS:**

Gated underground parking, communal gardens, gymnasium access.









## Mantlestates

2A Church Hill Road, East Barnet, EN4 8TB office@mantlestates.com | 0208 275 1555 Website: https://mantlestates.com/



















## Mantlestates 2A Church Hill Road, East Barnet, EN4 8TB office@mantlestates.com | 0208 275 1555 Website: https://mantlestates.com/







Address: Wolfson Court, Whetstone N20