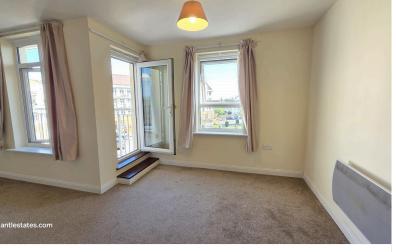

**DINING AREA:** 9' 09" x 9' 03" (2.97m x 2.82m)

Double-glazed window to the front aspect, carpet, electric heater, and door to the balcony.

**BALCONY:** 10' 10" x 3' 03" (3.30m x 0.99m)

**KITCHEN:** 6' 02" x 9' 00" (1.88m x 2.74m)