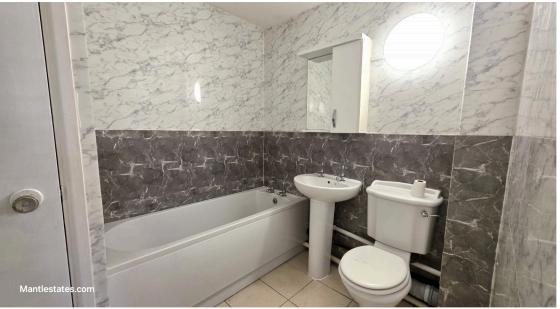

**BATHROOM:** 7' 09" x 6' 08" (2.36m x 2.03m)

Storage cupboard, panel bath, wash hand basin, low level flush water closet, tiled walls, tiled flooring.