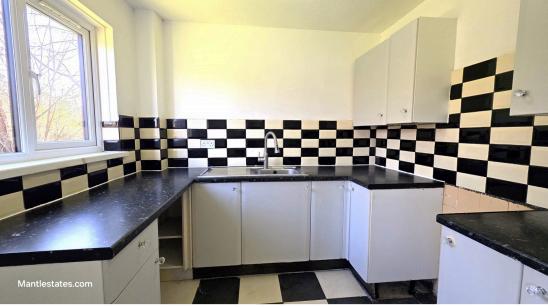

**ENTRANCE HALL:** 9' 05" x 4' 02" (2.87m x 1.27m)

Carpet, entrance hall.

**LOUNGE:** 18' 04" x 10' 03" (5.59m x 3.12m)

Double glazed window to rear aspect, carpet, electric heater.

**KITCHEN:** 7' 06" x 8' 02" (2.29m x 2.49m)

Double glazed window to rear aspect, wall and base units, stainless steel sink drainer with mixer tap, part tiled walls.

**BEDROOM TWO:** 11' 00" x 5' 09" (3.35m x 1.75m)

Double glazed window to front aspect, carpet, electric heater.