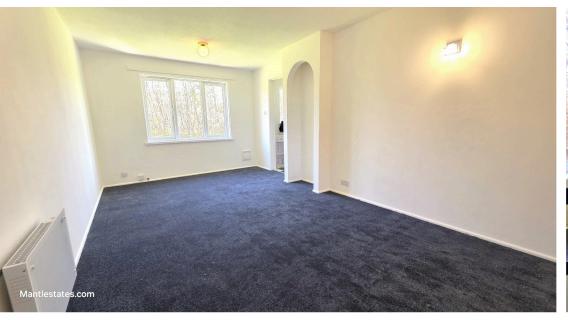

**ENTRANCE HALL:** 9' 05" x 4' 02" (2.87m x 1.27m)

Carpet, entrance hall.

**LOUNGE:** 18' 04" x 10' 03" (5.59m x 3.12m)

Double glazed window to rear aspect, carpet, electric heater.

**KITCHEN:** 7' 06" x 8' 02" (2.29m x 2.49m)