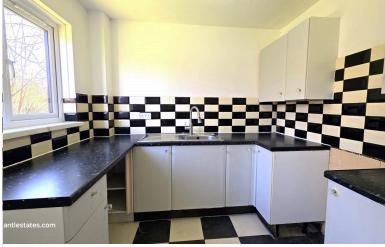

OFFERED CHAIN FREE.

**ENTRANCE HALL:** 9' 05" x 4' 02" (2.87m x 1.27m)

Carpet, entrance hall.

**LOUNGE:** 18' 04" x 10' 03" (5.59m x 3.12m)

Double glazed window to rear aspect, carpet, electric heater.

**KITCHEN:** 7' 06" x 8' 02" (2.29m x 2.49m)

Double glazed window to rear aspect, wall and base units, stainless steel sink drainer with mixer tap, part tiled walls.

**BEDROOM TWO:** 11' 00" x 5' 09" (3.35m x 1.75m)

Double glazed window to front aspect, carpet, electric heater.