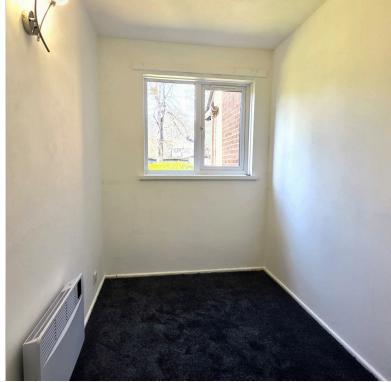

Double glazed window to rear aspect, wall and base units, stainless steel sink drainer with mixer tap, part tiled walls.

**BEDROOM TWO:** 11' 00" x 5' 09" (3.35m x 1.75m)

Double glazed window to front aspect, carpet, electric heater.

**BEDROOM ONE:** 11' 00" x 8' 04" (3.35m x 2.54m)

Double glazed window to front aspect, carpet, electric heater, leading to wardrobe area...

**WARDROBE AREA:** 4' 06" x 4' 10" (1.37m x 1.47m)

Carpet, sink with mixer tap.