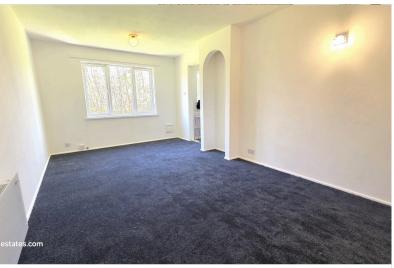

OFFERED CHAIN FREE.

**ENTRANCE HALL:** 9' 05" x 4' 02" (2.87m x 1.27m)

Carpet, entrance hall.

**LOUNGE:** 18' 04" x 10' 03" (5.59m x 3.12m)

Double glazed window to rear aspect, carpet, electric heater.

**KITCHEN:** 7' 06" x 8' 02" (2.29m x 2.49m)