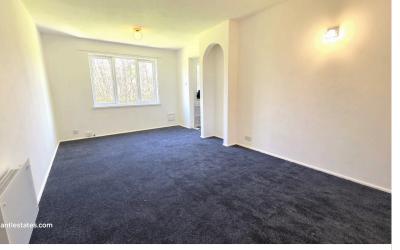

OFFERED CHAIN FREE.

**ENTRANCE HALL:** 9' 05" x 4' 02" (2.87m x 1.27m)

Carpet, entrance hall.

**LOUNGE:** 18' 04" x 10' 03" (5.59m x 3.12m)

Double glazed window to rear aspect, carpet, electric heater.

**KITCHEN:** 7' 06" x 8' 02" (2.29m x 2.49m)