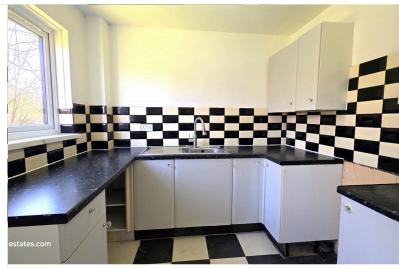

Double glazed window to rear aspect, wall and base units, stainless steel sink drainer with mixer tap, part tiled walls.

**BEDROOM TWO:** 11' 00" x 5' 09" (3.35m x 1.75m)

Double glazed window to front aspect, carpet, electric heater.