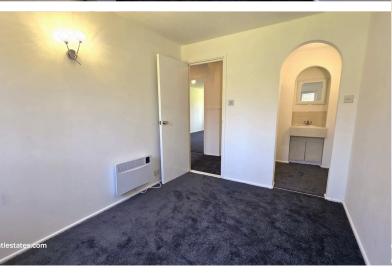

OFFERED CHAIN FREE.

**ENTRANCE HALL:** 9' 05" x 4' 02" (2.87m x 1.27m)

Carpet, entrance hall.

**LOUNGE:** 18' 04" x 10' 03" (5.59m x 3.12m)

Double glazed window to rear aspect, carpet, electric heater.

**KITCHEN:** 7' 06" x 8' 02" (2.29m x 2.49m)

**BEDROOM ONE:** 11' 00" x 8' 04" (3.35m x 2.54m)

Double glazed window to front aspect, carpet, electric heater, leading to wardrobe area...

**WARDROBE AREA:** 4' 06" x 4' 10" (1.37m x 1.47m)

Carpet, sink with mixer tap.