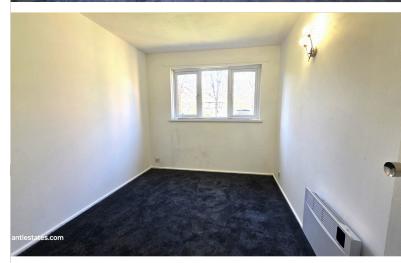

**BEDROOM ONE:** 11' 00" x 8' 04" (3.35m x 2.54m)

Double glazed window to front aspect, carpet, electric heater, leading to wardrobe area...

**WARDROBE AREA:** 4' 06" x 4' 10" (1.37m x 1.47m)

Carpet, sink with mixer tap.