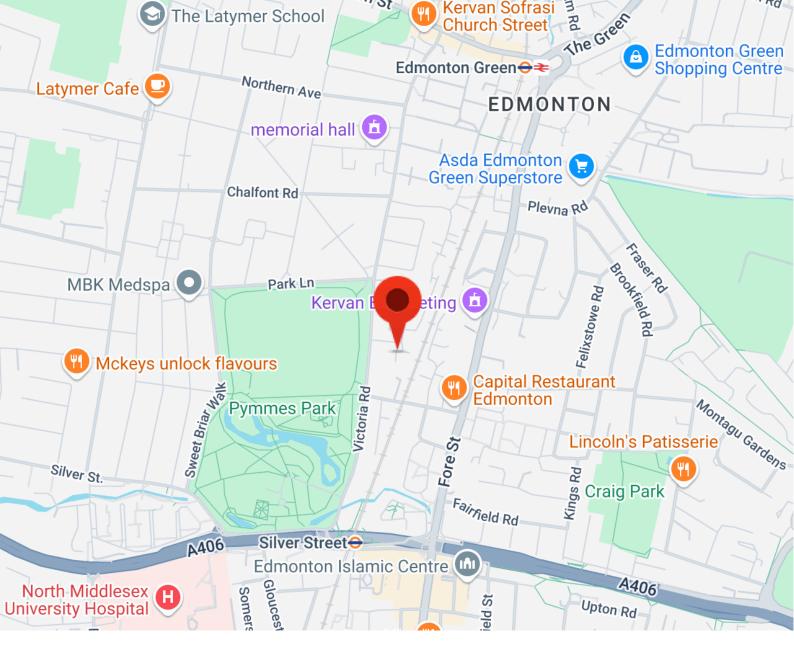

REMAINING

2 BEDROOM GROUND FLOOR FLAT with LONG LEASE. Very well located to Silver Street Train Station, Middlesex Hospital, Pymmes Park & Shopping Facilities. Ideal for First Time Buyers or Buy to Let.

Address: Sycamore close, Edmonton, London N9