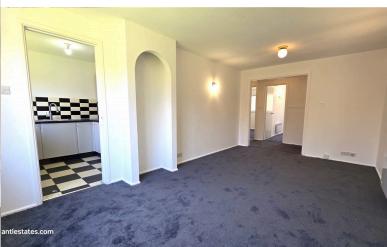

OFFERED CHAIN FREE.

**ENTRANCE HALL:** 9' 05" x 4' 02" (2.87m x 1.27m)

Carpet, entrance hall.

**LOUNGE:** 18' 04" x 10' 03" (5.59m x 3.12m)

Double glazed window to rear aspect, carpet, electric heater.

**KITCHEN:** 7' 06" x 8' 02" (2.29m x 2.49m)

Double glazed window to rear aspect, wall and base units, stainless steel sink drainer with mixer tap, part tiled walls.

**BEDROOM TWO:** 11' 00" x 5' 09" (3.35m x 1.75m)

Double glazed window to front aspect, carpet, electric heater.