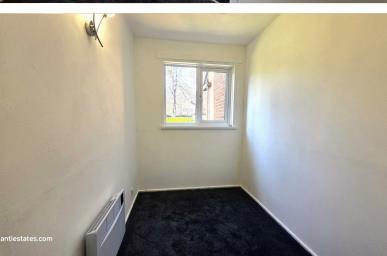

Double glazed window to rear aspect, wall and base units, stainless steel sink drainer with mixer tap, part tiled walls.

**BEDROOM TWO:** 11' 00" x 5' 09" (3.35m x 1.75m)

Double glazed window to front aspect, carpet, electric heater.

**BEDROOM ONE:** 11' 00" x 8' 04" (3.35m x 2.54m)

Double glazed window to front aspect, carpet, electric heater, leading to wardrobe area...

**WARDROBE AREA:** 4' 06" x 4' 10" (1.37m x 1.47m)

Carpet, sink with mixer tap.