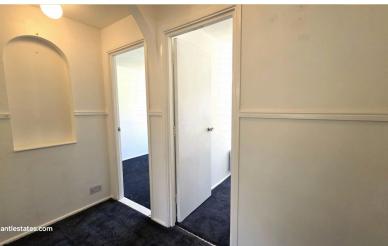

OFFERED CHAIN FREE.

**ENTRANCE HALL:** 9' 05" x 4' 02" (2.87m x 1.27m)

Carpet, entrance hall.

**LOUNGE:** 18' 04" x 10' 03" (5.59m x 3.12m)

Double glazed window to rear aspect, carpet, electric heater.

**KITCHEN:** 7' 06" x 8' 02" (2.29m x 2.49m)