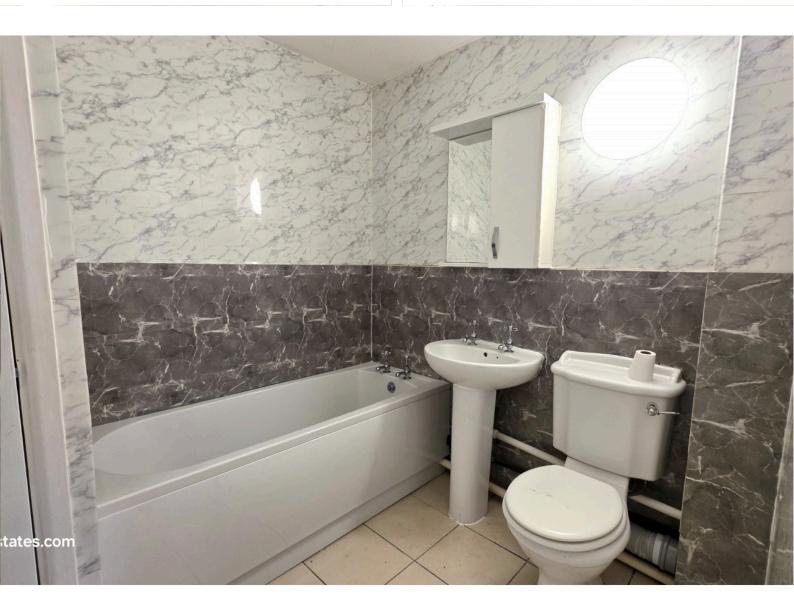

**BATHROOM:** 7' 09" x 6' 08" (2.36m x 2.03m)

Storage cupboard, panel bath, wash hand basin, low level flush water closet, tiled walls, tiled flooring.