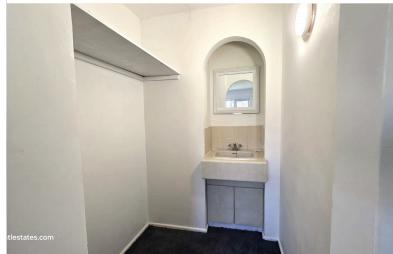

**BEDROOM ONE:** 11' 00" x 8' 04" (3.35m x 2.54m)

Double glazed window to front aspect, carpet, electric heater, leading to wardrobe area...

**WARDROBE AREA:** 4' 06" x 4' 10" (1.37m x 1.47m)

Carpet, sink with mixer tap.