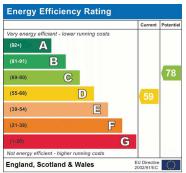

ed walls.

**BEDROOM TWO:** 11' 00" x 5' 09" (3.35m x 1.75m)

Double glazed window to front aspect, carpet, electric heater.

**BEDROOM ONE:** 11' 00" x 8' 04" (3.35m x 2.54m)

Double glazed window to front aspect, carpet, electric heater, leading to wardrobe area...

**WARDROBE AREA:** 4' 06" x 4' 10" (1.37m x 1.47m)

Carpet, sink with mixer tap.

**BATHROOM:** 7' 09" x 6' 08" (2.36m x 2.03m)

Storage cupboard, panel bath, wash hand basin, low level flush water closet, tiled walls, tiled flooring.









## Mantlestates 2A Church Hill Road, East Barnet, EN4 8TB office@mantlestates.com | 0208 275 1555 Website: https://mantlestates.com/



















Mantlestates
2A Church Hill Road, East Barnet, EN4 8TB
office@mantlestates.com | 0208 275 1555
Website: https://mantlestates.com/







Address: Sycamore close, Edmonton, London N9