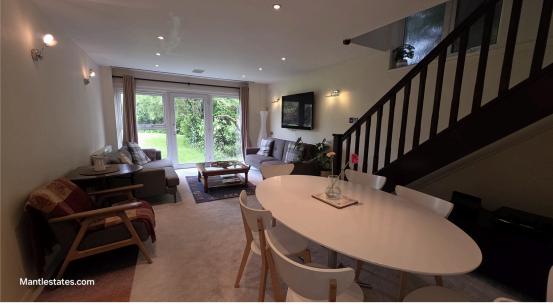

**LOUNGE / DINING ROOM** 21' 01" x 12' 10" (6.43m x 3.91m)

Double glazed door to communal gardens, fitted carpet, radiator, wall lights x 5, remote control projector screen, spot lights.

**LANDING:** 10' 09" x 6' 05" (3.28m x 1.96m)