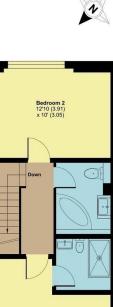

Double glazed window to side aspect, carpet on stairs, double glazed window to rear aspect.

**FRONT BEDROOM:** 10' 00" x 12' 10" (3.05m x 3.91m)

Double glazed window to front aspect, carpet, radiator.

**BATHROOM:** 6' 01" x 8' 07" (1.85m x 2.62m)

Heated towel rail, low-level flush water closet, Jacuzzi corner bath with mixer tap & shower attachment, tiled flooring, tiled walls, spot lights.

**REAR BEDROOM:** 12' 09" x 12' 10" (3.89m x 3.91m)

(12'09" > 9'00") x (12'10" x 6'03") Double glazed window to rear aspect, carpet, radiator, wall lights.

**EN-SUITE:** 6' 00" x 5' 06" (1.83m x 1.68m)

Wash hand basin with mixer tap, low-level flush water closet, walk-in shower, extractor, tiled walls, tiled flooring, heated towel rail.