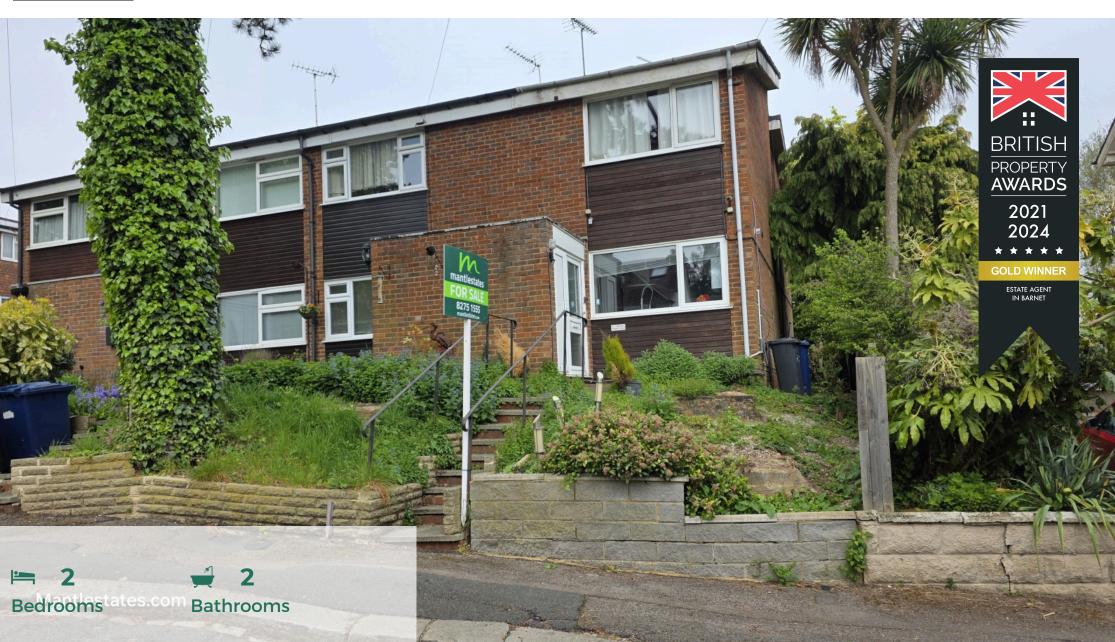

END OF TERRACED House OFFERED CHAIN FREE. ULTRA MODERN Fitted Kitchen & Modern Bathroom. En-Suite to Main Bedroom. Located within easy reach of High Barnet Tube Station (Northern Line). Easy access to High Banet's shopping facilities. Very Well Presented & Set in Quiet Location.

END OF TERRACED House OFFERED CHAIN FREE. ULTRA MODERN Fitted Kitchen & Modern Bathroom. En-Suite to Main Bedroom. Located within easy reach of High Barnet Tube Station (Northern Line). Easy access to High Banet's shopping facilities.

Very Well Presented & Set in Quiet Location.

**ENTRANCE HALL:** 15' 00" x 3' 08" (4.57m x 1.12m)

Double glazed front door, storage cupboard, laminated flooring, radiator.

**KITCHEN:** 13' 03" x 9' 00" (4.04m x 2.74m)