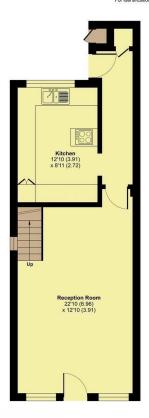

**LOUNGE / DINING ROOM** 21' 01" x 12' 10" (6.43m x 3.91m)

Double glazed door to communal gardens, fitted carpet, radiator, wall lights x 5, remote control projector screen, spot lights.

**LANDING:** 10' 09" x 6' 05" (3.28m x 1.96m)

Double glazed window to side aspect, carpet on stairs, double glazed window to rear aspect.

**FRONT BEDROOM:** 10' 00" x 12' 10" (3.05m x 3.91m)

Double glazed window to front aspect, carpet, radiator.

**BATHROOM:** 6' 01" x 8' 07" (1.85m x 2.62m)