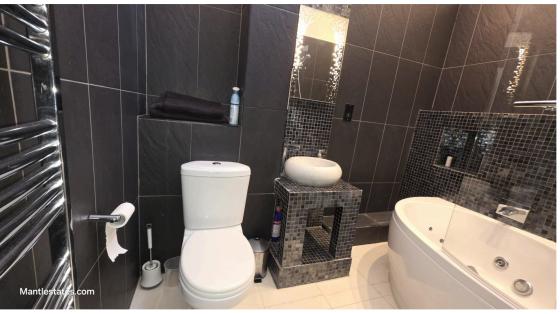

Heated towel rail, low-level flush water closet, Jacuzzi corner bath with mixer tap & shower attachment, tiled flooring, tiled walls, spot lights.

**REAR BEDROOM:** 12' 09" x 12' 10" (3.89m x 3.91m)

(12'09" > 9'00") x (12'10" x 6'03") Double glazed window to rear aspect, carpet, radiator, wall lights.

**EN-SUITE:** 6' 00" x 5' 06" (1.83m x 1.68m)

Wash hand basin with mixer tap, low-level flush water closet, walk-in shower, extractor, tiled walls, tiled flooring, heated towel rail.