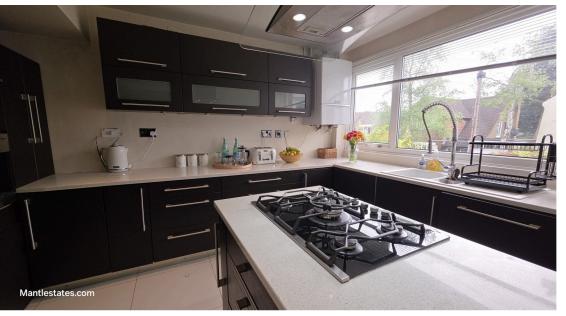

Double glazed window to front aspect, wall and floor standing units, sink drainer with mixer tap, quartz work tops, Neff fitted dishwasher, Bosch fitted washing machine, gas central heating boiler, under unit lighting, AEG 5 ring gas hob, extractor, Siemens microwave, Miele water filter, Bosch double oven, tiled flooring, spot lights.