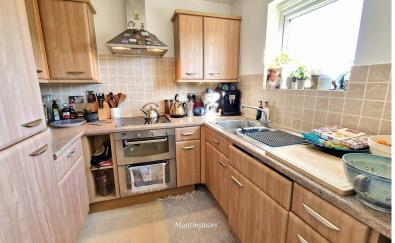

carpet, electric heater.

**BALCONY:** 12' 00" x 2' 05" (3.66m x 0.74m)

**KITCHEN:** 7' 10" x 8' 01" (2.39m x 2.46m)

Double-glazed window to rear aspect, wall and base units, integrated fridge freezer, washing machine, dishwasher, electric hob and electric oven, extractor hood, spot lights, part tiled walls, and tiled floor.