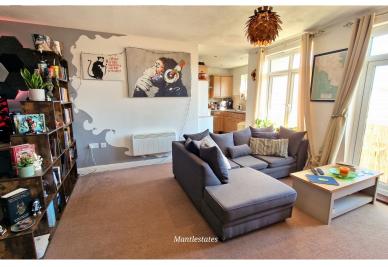

Low-level flush, electric heater, wash hand basin with mixer tap set in a vanity unit.

**LOUNGE / DINER:** 20' 08" x 13' 00" (6.30m x 3.96m)

ACTUAL SIZES: (20'.08" > 12'.10") X (13'.00" > 9'.00"). Double-glazed window to rear aspect, double-glazed door to balcony,

carpet, electric heater.

**BALCONY:** 12' 00" x 2' 05" (3.66m x 0.74m)

**KITCHEN:** 7' 10" x 8' 01" (2.39m x 2.46m)

Double-glazed window to rear aspect, wall and base units, integrated fridge freezer, washing machine, dishwasher, electric hob and electric oven, extractor hood, spot lights, part tiled walls, and tiled floor.