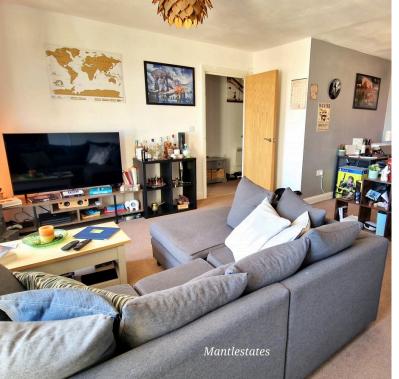

Low-level flush, electric heater, wash hand basin with mixer tap set in a vanity unit.

**LOUNGE / DINER:** 20' 08" x 13' 00" (6.30m x 3.96m)

ACTUAL SIZES: (20'.08" > 12'.10") X (13'.00" > 9'.00"). Double-glazed window to rear aspect, double-glazed door to balcony,

carpet, electric heater.

**BALCONY:** 12' 00" x 2' 05" (3.66m x 0.74m)

**KITCHEN:** 7' 10" x 8' 01" (2.39m x 2.46m)

Double-glazed window to rear aspect, wall and base units, integrated fridge freezer, washing machine, dishwasher, electric hob and electric oven, extractor hood, spot lights, part tiled walls, and tiled floor.