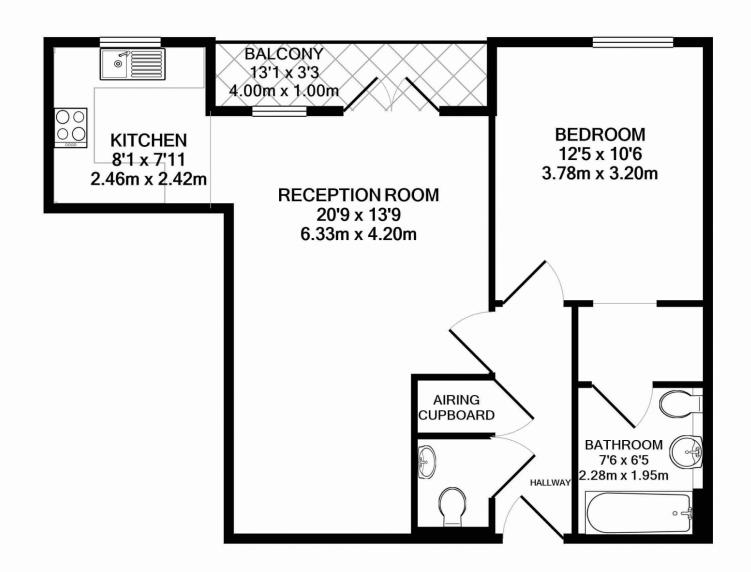

## OFFERED CHAIN FREE.

**ENTRANCE HALL:** 11' 04" x 3' 10" (3.45m x 1.17m)

Carpet, electric heater, entry phone.

**STORAGE CUPBOARD:** 3' 08" x 2' 03" (1.12m x 0.69m)

Hot water cylinder.

**W/C:** 5' 00" x 3' 07" (1.52m x 1.09m)

Low-level flush, electric heater, wash hand basin with mixer tap set in a vanity unit.

**LOUNGE / DINER:** 20' 08" x 13' 00" (6.30m x 3.96m)

ACTUAL SIZES: (20'.08" > 12'.10") X (13'.00" > 9'.00"). Double-glazed window to rear aspect, double-glazed door to balcony,

carpet, electric heater.

**BALCONY:** 12' 00" x 2' 05" (3.66m x 0.74m)

**KITCHEN:** 7' 10" x 8' 01" (2.39m x 2.46m)

Double-glazed window to rear aspect, wall and base units, integrated fridge freezer, washing machine, dishwasher, electric hob and electric oven, extractor hood, spot lights, part tiled walls, and tiled floor.

**BEDROOM:** 12' 05" x 10' 06" (3.78m x 3.20m)

Double-glazed window to rear aspect, carpet, electric heater.

**DRESSING AREA:** 3' 07" x 6' 04" (1.09m x 1.93m)

Carpet

**BATHROOM:** 7' 05" x 6' 04" (2.26m x 1.93m)

Low-level flush w/c, wash hand basin with mixer taps set in a vanity unit, spotlights, extractor fan, heated flooring, panelled bath with mixer tap and shower attachment, part tiled walls.

Website: https://mantlestates.com/

## GIRTON COURT, MAGDALENE GARDENS, LONDON, N20 TOTAL APPROX. FLOOR AREA 602 SQ.FT. (56.0 SQ.M.)

Whilst every attempt has been made to ensure the accuracy of the floor plan contained here, measurements of doors, windows, rooms and any other items are approximate and no responsibility is taken for any error, omission, or mis-statement. This plan is for illustrative purposes only and should be used as such by any prospective purchaser. The services, systems and appliances shown have not been tested and no guarantee as to their operability or efficiency can be given