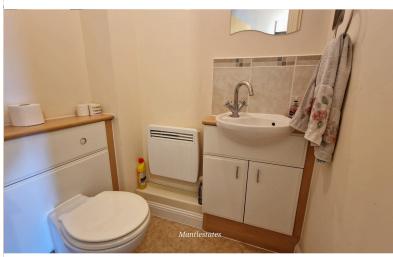

## OFFERED CHAIN FREE.

**ENTRANCE HALL:** 11' 04" x 3' 10" (3.45m x 1.17m)

Carpet, electric heater, entry phone.

**STORAGE CUPBOARD:** 3' 08" x 2' 03" (1.12m x 0.69m)

Hot water cylinder.

**W/C:** 5' 00" x 3' 07" (1.52m x 1.09m)

Low-level flush, electric heater, wash hand basin with mixer tap set in a vanity unit.

**LOUNGE / DINER:** 20' 08" x 13' 00" (6.30m x 3.96m)

ACTUAL SIZES: (20'.08" > 12'.10") X (13'.00" > 9'.00"). Double-glazed window to rear aspect, double-glazed door to balcony,