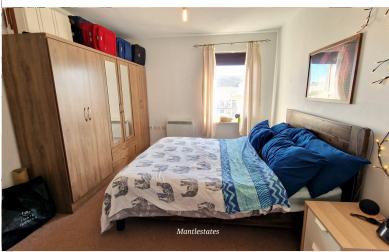

**BEDROOM:** 12' 05" x 10' 06" (3.78m x 3.20m)

Double-glazed window to rear aspect, carpet, electric heater.

**DRESSING AREA:** 3' 07" x 6' 04" (1.09m x 1.93m)

Carpet

**BATHROOM:** 7' 05" x 6' 04" (2.26m x 1.93m)