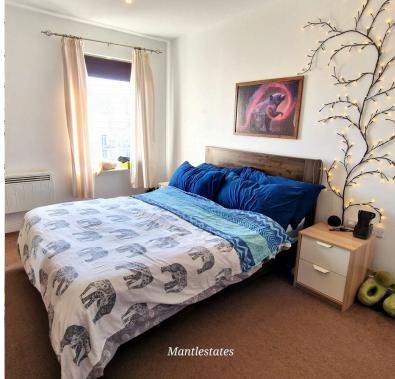

**BEDROOM:** 12' 05" x 10' 06" (3.78m x 3.20m)

Double-glazed window to rear aspect, carpet, electric heater.

**DRESSING AREA:** 3' 07" x 6' 04" (1.09m x 1.93m)

Carpet

**BATHROOM:** 7' 05" x 6' 04" (2.26m x 1.93m)