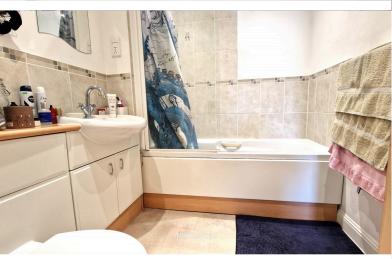

**BEDROOM:** 12' 05" x 10' 06" (3.78m x 3.20m)

Double-glazed window to rear aspect, carpet, electric heater.

**DRESSING AREA:** 3' 07" x 6' 04" (1.09m x 1.93m)

Carpet

**BATHROOM:** 7' 05" x 6' 04" (2.26m x 1.93m)

Low-level flush w/c, wash hand basin with mixer taps set in a vanity unit, spotlights, extractor fan, heated flooring, panelled bath with mixer tap and shower attachment, part tiled walls.

Website: https://mantlestates.com/