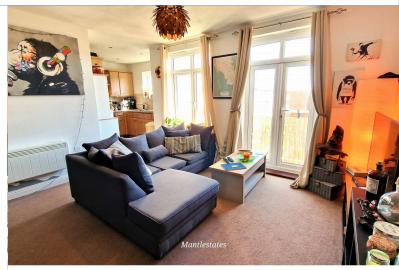

Low-level flush, electric heater, wash hand basin with mixer tap set in a vanity unit.

**LOUNGE / DINER:** 20' 08" x 13' 00" (6.30m x 3.96m)

ACTUAL SIZES: (20'.08" > 12'.10") X (13'.00" > 9'.00"). Double-glazed window to rear aspect, double-glazed door to balcony,

carpet, electric heater.

**BALCONY:** 12' 00" x 2' 05" (3.66m x 0.74m)

**KITCHEN:** 7' 10" x 8' 01" (2.39m x 2.46m)

Double-glazed window to rear aspect, wall and base units, integrated fridge freezer, washing machine, dishwasher, electric hob and electric oven, extractor hood, spot lights, part tiled walls, and tiled floor.