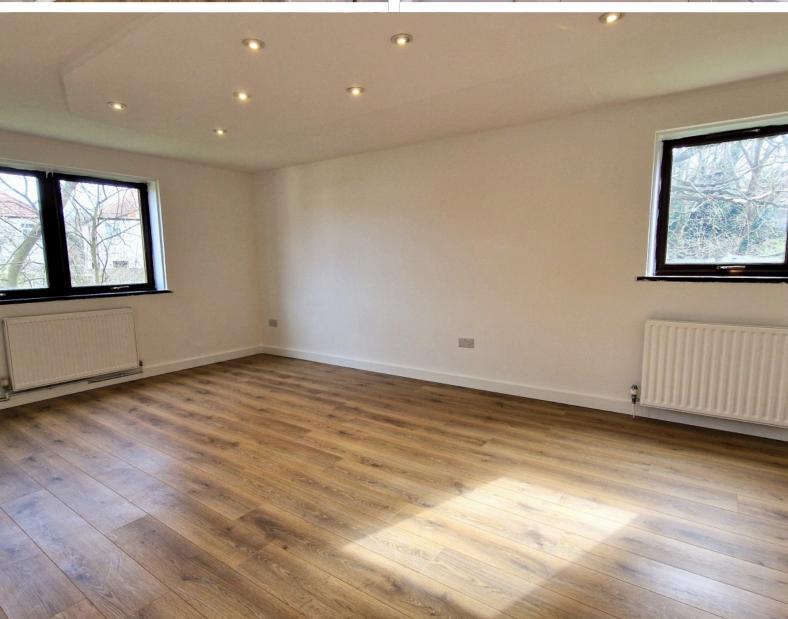

**FRONT BEDROOM:** 14' 05" x 11' 00" (4.39m x 3.35m)

Double glazed window to front aspect, laminate flooring, double radiator, fitted wardrobes.

**LOUNGE:** 12' 01" x 19' 01" (3.68m x 5.82m)

Double glazed window to rear aspect, double glazed window to side aspect, laminate flooring, spotlights, 2 double radiators.