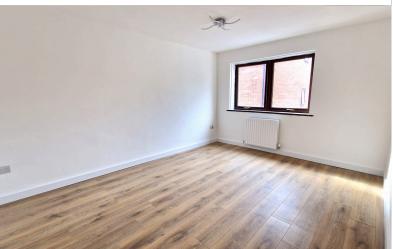

**FRONT BEDROOM:** 14' 05" x 11' 00" (4.39m x 3.35m)

Double glazed window to front aspect, laminate flooring, double radiator, fitted wardrobes.

**LOUNGE:** 12' 01" x 19' 01" (3.68m x 5.82m)

Double glazed window to rear aspect, double glazed window to side aspect, laminate flooring, spotlights, 2 double radiators.