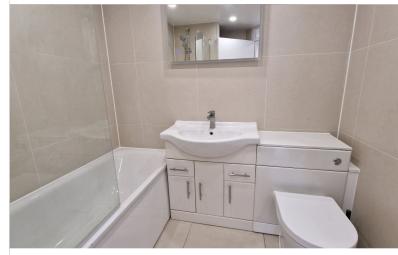

**BATHROOM:** 7' 06" x 6' 09" (2.29m x 2.06m)

Tiled walls, tiled floor, extractor, spotlights, heated towel rail, low-level flush water closet, wash hand basin with mixer taps and vanity unit, panel bath with mixer tap and shower attachment.