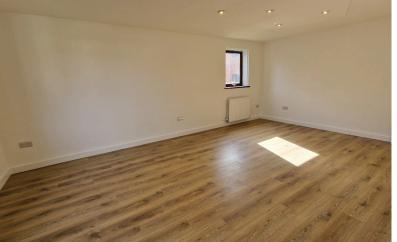

**KITCHEN:** 9' 07" x 9' 09" (2.92m x 2.97m)

Double glazed window to rear aspect, wall and base units, plumbing for dishwasher, plumbing for washing machine, stainless steel sink drainer with mixer taps, gas central heating boiler, gas hob, electric oven, extractor, tiled floor, part tiled walls.