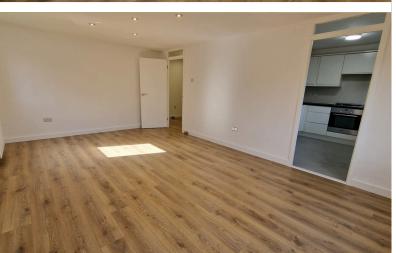

**FRONT BEDROOM:** 14' 05" x 11' 00" (4.39m x 3.35m)

Double glazed window to front aspect, laminate flooring, double radiator, fitted wardrobes.

**LOUNGE:** 12' 01" x 19' 01" (3.68m x 5.82m)

Double glazed window to rear aspect, double glazed window to side aspect, laminate flooring, spotlights, 2 double radiators.

**KITCHEN:** 9' 07" x 9' 09" (2.92m x 2.97m)

Double glazed window to rear aspect, wall and base units, plumbing for dishwasher, plumbing for washing machine, stainless steel sink drainer with mixer taps, gas central heating boiler, gas hob, electric oven, extractor, tiled floor, part tiled walls.