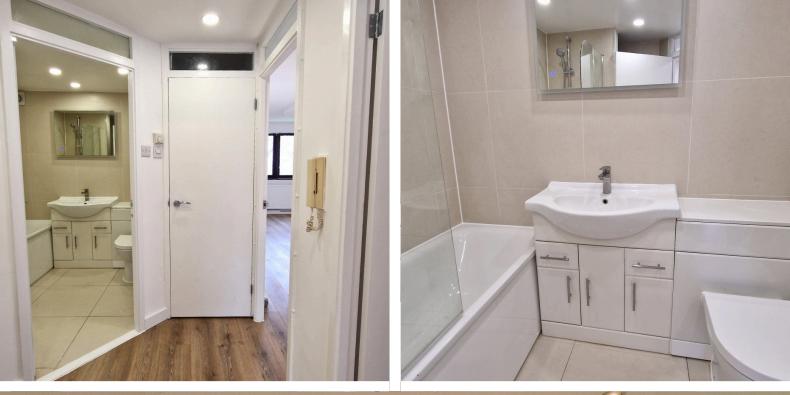

**BATHROOM:** 7' 06" x 6' 09" (2.29m x 2.06m)

Tiled walls, tiled floor, extractor, spotlights, heated towel rail, low-level flush water closet, wash hand basin with mixer taps and vanity unit, panel bath with mixer tap and shower attachment.