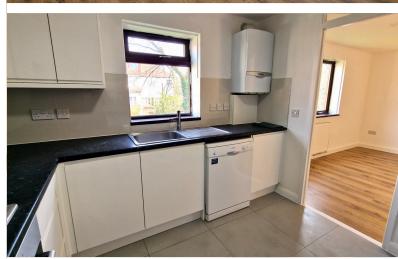

**KITCHEN:** 9' 07" x 9' 09" (2.92m x 2.97m)

Double glazed window to rear aspect, wall and base units, plumbing for dishwasher, plumbing for washing machine, stainless steel sink drainer with mixer taps, gas central heating boiler, gas hob, electric oven, extractor, tiled floor, part tiled walls.