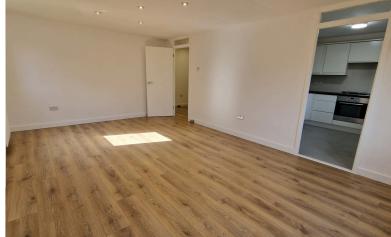

**FRONT BEDROOM:** 14' 05" x 11' 00" (4.39m x 3.35m)

Double glazed window to front aspect, laminate flooring, double radiator, fitted wardrobes.

**LOUNGE:** 12' 01" x 19' 01" (3.68m x 5.82m)

Double glazed window to rear aspect, double glazed window to side aspect, laminate flooring, spotlights, 2 double radiators.

**KITCHEN:** 9' 07" x 9' 09" (2.92m x 2.97m)

Double glazed window to rear aspect, wall and base units, plumbing for dishwasher, plumbing for washing machine, stainless steel sink drainer with mixer taps, gas central heating boiler, gas hob, electric oven, extractor, tiled floor, part tiled walls.