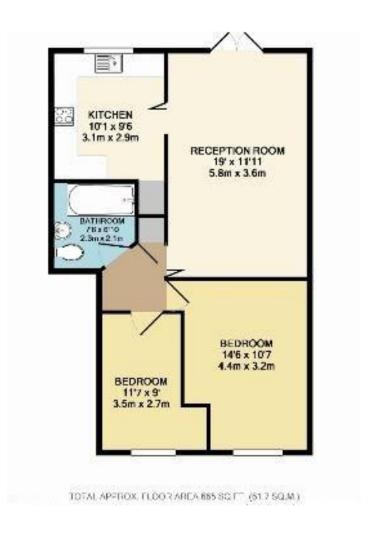

## OFFERED CHAIN FREE.

**ENTRANCE HALL:** 6' 00" x 7' 00" (1.83m x 2.13m)

Laminate flooring, spotlights, entry phone system. Storage cupboard: 4'09" x 2'05"

**FRONT BEDROOM:**  $11' 05'' \times 7' 01'' (3.48m \times 2.16m) < 9'01'' into wardrobes Double glazed window to front aspect, double radiator, laminate flooring.$ 

**FRONT BEDROOM:** 14' 05" x 11' 00" (4.39m x 3.35m)

Double glazed window to front aspect, laminate flooring, double radiator, fitted wardrobes.

**LOUNGE:** 12' 01" x 19' 01" (3.68m x 5.82m)

Double glazed window to rear aspect, double glazed window to side aspect, laminate flooring, spotlights, 2 double radiators.

**BATHROOM:** 7' 06" x 6' 09" (2.29m x 2.06m)

Tiled walls, tiled floor, extractor, spotlights, heated towel rail, low-level flush water closet, wash hand basin with mixer taps and vanity unit, panel bath with mixer tap and shower attachment.

**KITCHEN:** 9' 07" x 9' 09" (2.92m x 2.97m)

Double glazed window to rear aspect, wall and base units, plumbing for dishwasher, plumbing for washing machine, stainless steel sink drainer with mixer taps, gas central heating boiler, gas hob, electric oven, extractor, tiled floor, part tiled walls.

## **EXTERNAL AREAS:**

Own separate garage, Communal parking, and communal gardens.