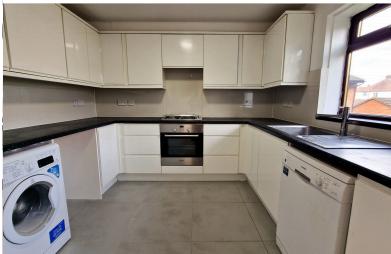

**KITCHEN:** 9' 07" x 9' 09" (2.92m x 2.97m)

Double glazed window to rear aspect, wall and base units, plumbing for dishwasher, plumbing for washing machine, stainless steel sink drainer with mixer taps, gas central heating boiler, gas hob, electric oven, extractor, tiled floor, part tiled walls.