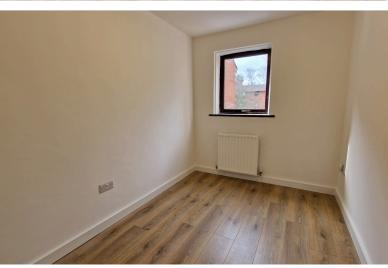

## OFFERED CHAIN FREE.

**ENTRANCE HALL:** 6' 00" x 7' 00" (1.83m x 2.13m)

Laminate flooring, spotlights, entry phone system. Storage cupboard: 4'09" x 2'05"

**FRONT BEDROOM:**  $11' 05'' \times 7' 01'' (3.48m \times 2.16m) < 9'01'' into wardrobes Double glazed window to front aspect, double radiator, laminate flooring.$ 