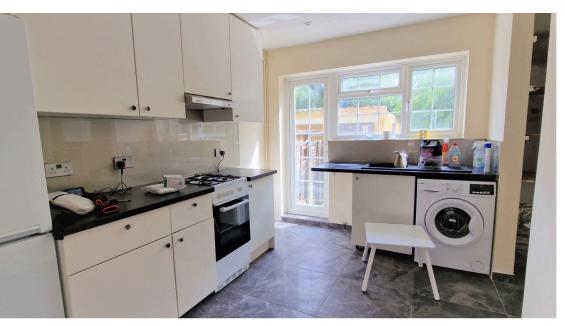

**KITCHEN** 11' 8" x 8' 5" (3.56m x 2.57m)

Double-glazed door to the garden, double-glazed window to the rear aspect, wall & base units, gas cooker, gas cooker, extractor, sink drainer with mixer tap, washing machine, tiled floor, radiator, and spotlights.