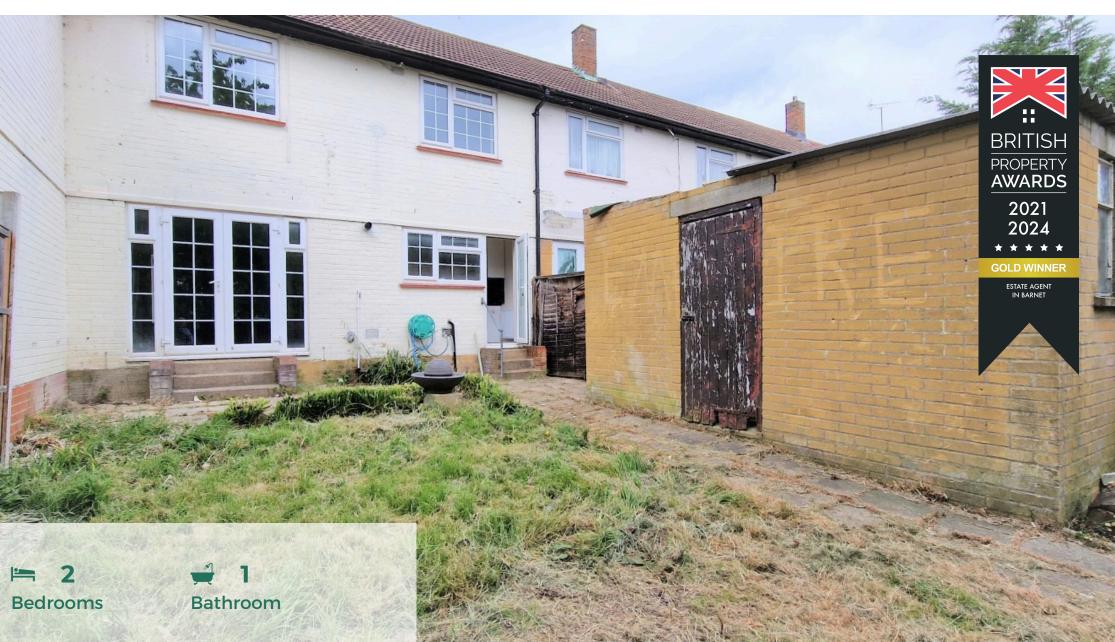

## Asking Price £495,000 18 Wellside Close, HIGH BARNET EN5 3DW

Mantlestates are pleased to present this FREEHOLD 2 BEDROOM TERRACED HOUSE set in QUIET CUL-DE-SAC, boasting SOUTH FACING REAR GARDEN & OFF STREET PARKING. Well located to Barnet Hospital. OFFERED CHAIN FREE.

Mantlestates are pleased to present this FREEHOLD 2 BEDROOM TERRACED HOUSE set in QUIET CUL-DE-SAC, boasting SOUTH FACING REAR GARDEN & OFF STREET PARKING. Well located to Barnet Hospital.

OFFERED CHAIN FREE.

**W/C** 6' 8" x 2' 6" (2.03m x 0.76m)

Double glazed window to the front aspect, tiled floor, low-level flush w/c, spotlights, radiator.

**GARDEN** 58' x 23' (17.68m x 7.01m)

Mainly laid to lawn.

**OUTBUILDING** 8' x 5' 1" (2.44m x 1.55m)