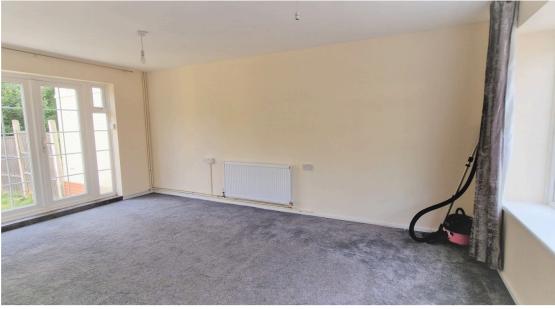

**ENTRANCE HALL** 6' 2" x 5' (1.88m x 1.52m)

Double glazed front door, carpet, under stairs storage cupboard.

**LOUNGE** 18' x 11' 4" (5.49m x 3.45m)

Double glazed window to the front aspect, double glazed door to the garden, carpet, radiator.