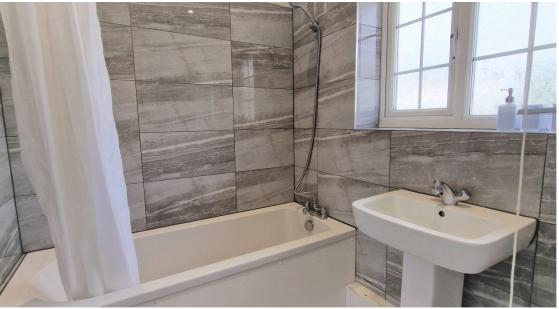

**REAR BEDROOM** 12' x 10' 5" (3.66m x 3.17m)

Double-glazed window to the rear aspect, carpet, radiator, and storage cupboard.

**BATHROOM** 5' 10" x 5' 7" (1.78m x 1.70m)

Double glazed window to the front aspect, panel bath with mixer tap & shower attachment, wash hand basin, radiator, tiled wall, tiled floor, and spotlights.