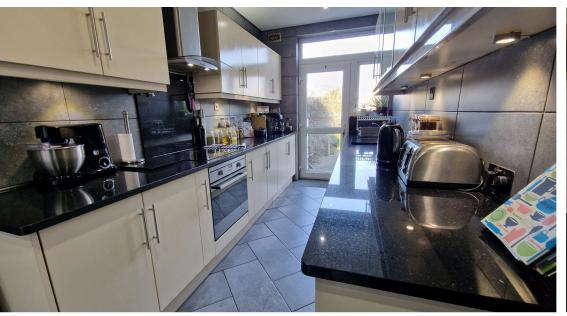

**REAR RECEPTION:** 19' 00" x 10' 05" (5.79m x 3.17m) Double glazed door to rear aspect, feature fireplace, coving to ceiling, double radiator, laminate floor.

**KITCHEN:** 17' 02" x 7' 00" (5.23m x 2.13m)

Double glazed door to rear, ceramic floor tiles, tiled walls, granite worksurface, built-in halogen hob, oven with extractor hood, sunken sink with drainer and mixer taps, built-in wall and base units, integrated dishwasher, washer dryer with sunken spotlights and understairs storage cupboard.