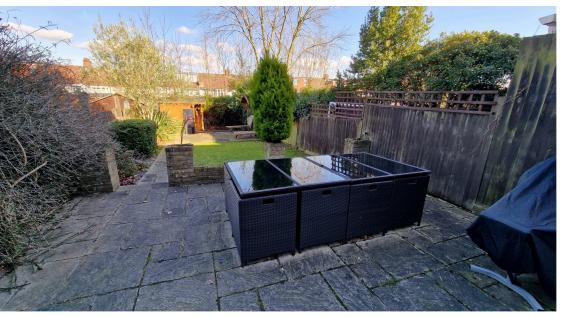

**REAR GARDEN:** 50' x 19' (15.24m x 5.79m) Patio, lawn, floral boarders, shrubs, boiler cupboard and Summer house.

FRONT: Off-street parking for 2 cars.