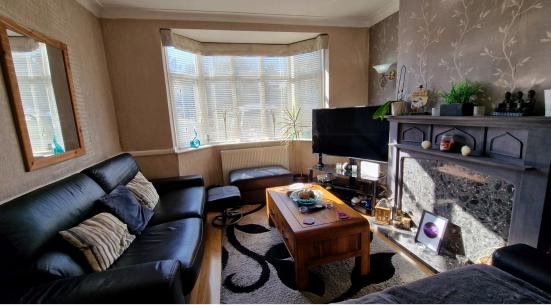

**ENTRANCE PORCH:** Double glazed stained glass door to front aspect.

FRONT RECEPTION: 13' 00" x 12' 00" (3.96m x 3.66m) Double glazed bay window to front aspect, double radiator, picture rail, laminate floor.

**REAR RECEPTION:** 19' 00" x 10' 05" (5.79m x 3.17m) Double glazed door to rear aspect, feature fireplace, coving to ceiling, double radiator, laminate floor.

**KITCHEN:** 17' 02" x 7' 00" (5.23m x 2.13m)