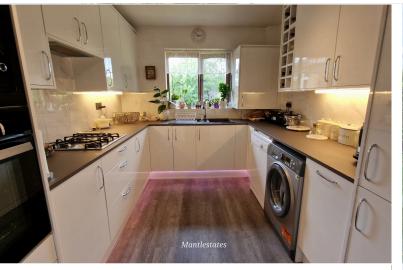

#### **KITCHEN:** 10' 05" x 8' 08" (3.17m x 2.64m)

Wooden double glazed window to side aspect, wall and floor standing kitchen units, fitted electric oven, fitted microwave, gas hob, extractor, sink drainer with mixer tap, plumbed washing machine, plumbed dish washer under unit lighting, gas central heating boiler, fitted fridge freezer, laminated flooring.