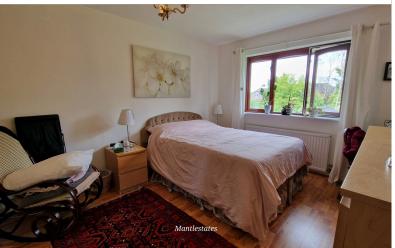

**BEDROOM ONE:** 14'09" x 10'05" (4.50m x 3.17m) Wooden double glazed window to rear aspect, laminated flooring, radiator.

# BEDROOM TWO: 14' 09" x 9' 07" (4.50m x 2.92m)

Wooden double glazed window to rear aspect, laminated flooring, radiator, fitted wardrobes.