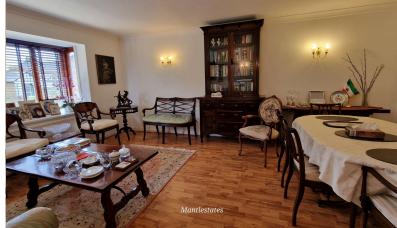

### LOUNGE: 18' 05" x 13' 10" (5.61m x 4.22m)

Wooden double glazed window to front aspect, laminated flooring, coving to ceiling, radiator x 2, wall lights x 3.