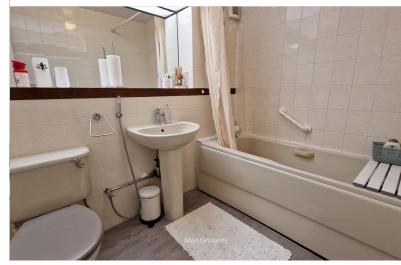

#### **BATHROOM:** 7' 10" x 5' 10" (2.39m x 1.78m)

Low level flush water closet, wash hand basin with mixer tap, tiled walls, panel bath with mixer tap and shower attachment, extractor, heated towel rail.

#### EN-SUITE: 6' 09" x 5' 01" (2.06m x 1.55m)

Wooden double glazed window to side aspect, walk in shower cubicle, wash hand basin with mixer tap, low level flush water closet, tiled walls, heated towel rail.