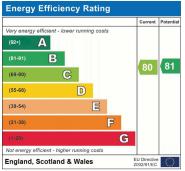

t, laminated flooring, radiator.

#### EN-SUITE: 6' 09" x 5' 01" (2.06m x 1.55m)

Wooden double glazed window to side aspect, walk in shower cubicle, wash hand basin with mixer tap, low level flush water closet, tiled walls, heated towel rail.

# BEDROOM TWO: 14' 09" x 9' 07" (4.50m x 2.92m)

Wooden double glazed window to rear aspect, laminated flooring, radiator, fitted wardrobes.

## BEDROOM THREE: 13' 07" x 8' 10" (4.14m x 2.69m)

Wooden double glazed window to front aspect, radiator, laminated flooring.

#### **EXTERNAL AREAS:**

Communal gardens to rear with storage area. Allocated Parking to front. Two Visitors Parking area.

















Mantlestates 2A Church Hill Road, East Barnet, EN4 8TB office@mantlestates.com | 0208 275 1555 Website: https://mantlestates.com/















Address: Richmond Road, New Barnet EN5

Mantlestates 2A Church Hill Road, East Barnet, EN4 8TB office@mantlestates.com | 0208 275 1555 Website: https://mantlestates.com/