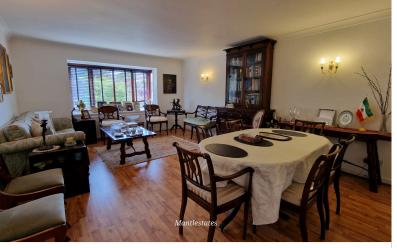

### LOUNGE: 18' 05" x 13' 10" (5.61m x 4.22m)

Wooden double glazed window to front aspect, laminated flooring, coving to ceiling, radiator x 2, wall lights x 3.