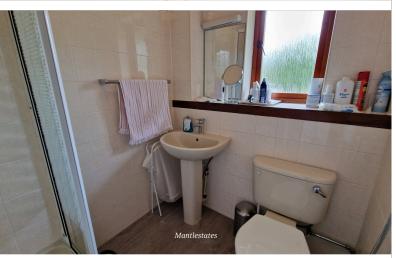

#### **BATHROOM:** 7' 10" x 5' 10" (2.39m x 1.78m)

Low level flush water closet, wash hand basin with mixer tap, tiled walls, panel bath with mixer tap and shower attachment, extractor, heated towel rail.

#### EN-SUITE: 6' 09" x 5' 01" (2.06m x 1.55m)

Wooden double glazed window to side aspect, walk in shower cubicle, wash hand basin with mixer tap, low level flush water closet, tiled walls, heated towel rail.