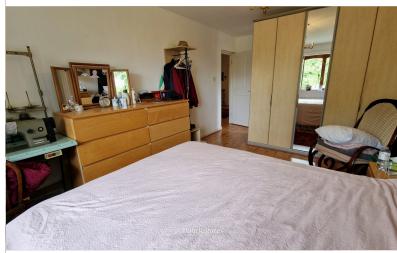

**BEDROOM ONE:** 14'09" x 10'05" (4.50m x 3.17m) Wooden double glazed window to rear aspect, laminated flooring, radiator.

# BEDROOM TWO: 14' 09" x 9' 07" (4.50m x 2.92m)

Wooden double glazed window to rear aspect, laminated flooring, radiator, fitted wardrobes.

## BEDROOM THREE: 13' 07" x 8' 10" (4.14m x 2.69m)

Wooden double glazed window to front aspect, radiator, laminated flooring.