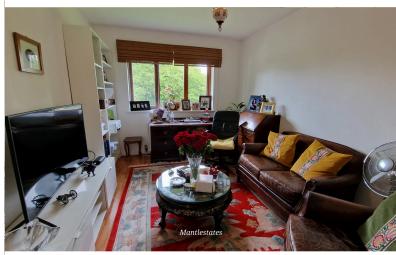

### LOUNGE: 18' 05" x 13' 10" (5.61m x 4.22m)

Wooden double glazed window to front aspect, laminated flooring, coving to ceiling, radiator x 2, wall lights x 3.