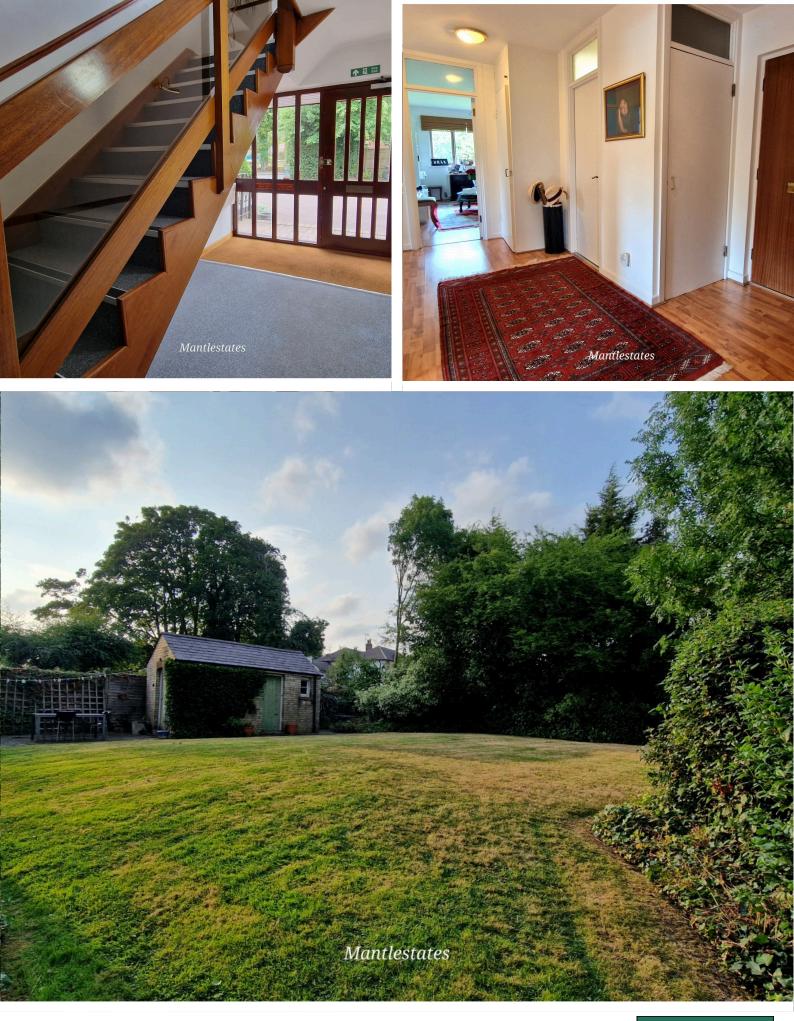

ENTRANCE HALL: 9' 05" x 14' 04" (2.87m x 4.37m)

9'05" > 6'01 x 14'04 Laminated flooring, entry phone, radiator, 3 x storage cupboards.

#### **EXTERNAL AREAS:**

Communal gardens to rear with storage area. Allocated Parking to front. Two Visitors Parking area.

Mantlestates 2A Church Hill Road, East Barnet, EN4 8TB office@mantlestates.com | 0208 275 1555 Website: https://mantlestates.com/