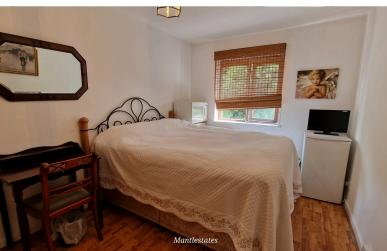

## BEDROOM THREE: 13' 07" x 8' 10" (4.14m x 2.69m)

Wooden double glazed window to front aspect, radiator, laminated flooring.