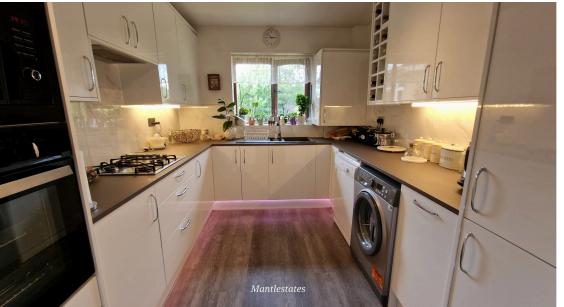

**KITCHEN:** 10' 05" x 8' 08" (3.17m x 2.64m)

Wooden double glazed window to side aspect, wall and floor standing kitchen units, fitted electric oven, fitted microwave, gas hob, extractor, sink drainer with mixer tap, plumbed washing machine, plumbed dish washer under unit lighting, gas central heating boiler, fitted fridge freezer, laminated flooring.