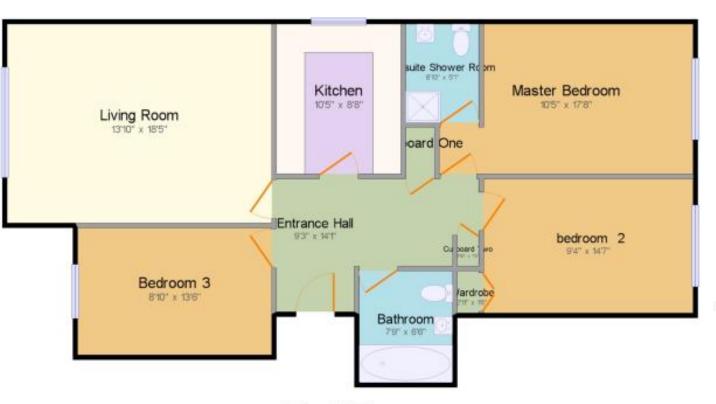

**ENTRANCE HALL:** 9' 05" x 14' 04" (2.87m x 4.37m)

9'05" > 6'01 x 14'04 Laminated flooring, entry phone, radiator, 3 x storage cupboards.

**LOUNGE:** 18' 05" x 13' 10" (5.61m x 4.22m)

Wooden double glazed window to front aspect, laminated flooring, coving to ceiling, radiator x 2, wall lights x 3.

**KITCHEN:** 10' 05" x 8' 08" (3.17m x 2.64m)

Wooden double glazed window to side aspect, wall and floor standing kitchen units, fitted electric oven, fitted microwave, gas hob, extractor, sink drainer with mixer tap, plumbed washing machine, plumbed dish washer under unit lighting, gas central heating boiler, fitted fridge freezer, laminated flooring.

**BATHROOM:** 7' 10" x 5' 10" (2.39m x 1.78m)

Low level flush water closet, wash hand basin with mixer tap, tiled walls, panel bath with mixer tap and shower attachment, extractor, heated towel rail.

**BEDROOM ONE:** 14' 09" x 10' 05" (4.50m x 3.17m)

Wooden double glazed window to rear aspect, laminated flooring, radiator.

**EN-SUITE:** 6' 09" x 5' 01" (2.06m x 1.55m)

Wooden double glazed window to side aspect, walk in shower cubicle, wash hand basin with mixer tap, low level flush water closet, tiled walls, heated towel rail.

**BEDROOM TWO:** 14' 09" x 9' 07" (4.50m x 2.92m)

Wooden double glazed window to rear aspect, laminated flooring, radiator, fitted wardrobes.

**BEDROOM THREE:** 13' 07" x 8' 10" (4.14m x 2.69m)

Wooden double glazed window to front aspect, radiator, laminated flooring.

## First Floor

Total approx floor area: 999.8 ft² (92.9 m²) First Floor: 999.8 ft² (92.9 m²)