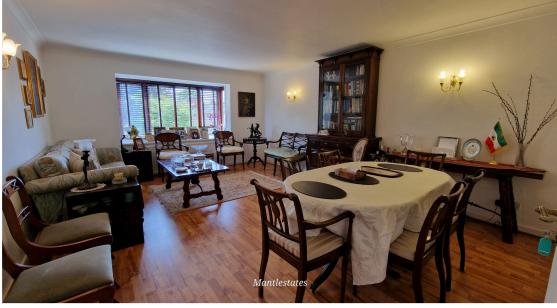

**ENTRANCE HALL:** 9' 05" x 14' 04" (2.87m x 4.37m)

9'05" > 6'01 x 14'04 Laminated flooring, entry phone, radiator, 3 x storage cupboards.

**LOUNGE:** 18' 05" x 13' 10" (5.61m x 4.22m)

Wooden double glazed window to front aspect, laminated flooring, coving to ceiling, radiator x 2, wall lights x 3.