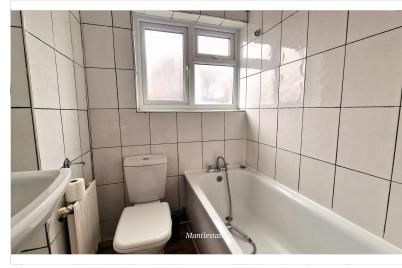

**BATHROOM:** 5' 04" x 5' 05" (1.63m x 1.65m)

Double glazed window to side aspect, low-level flush water closet, panel bath with mixer tap and shower attachment, extractor, tiled walls.

**BEDROOM ONE:** 13' 06" x 10' 05" (4.11m x 3.17m)