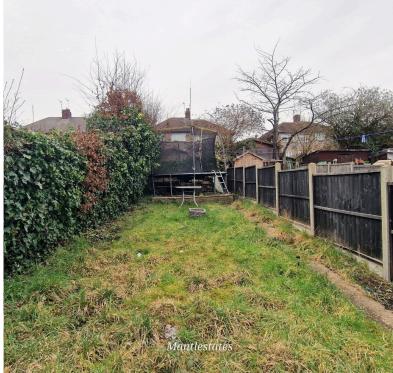

**GARDEN:** 58' 00" x 14' 00" (17.68m x 4.27m)

Mainly laid to lawn, patio area.