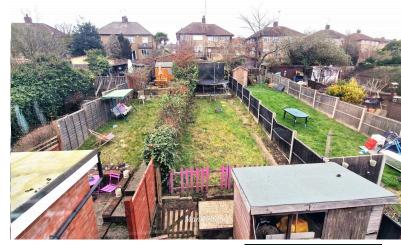

**GARDEN:** 58' 00" x 14' 00" (17.68m x 4.27m)

Mainly laid to lawn, patio area.