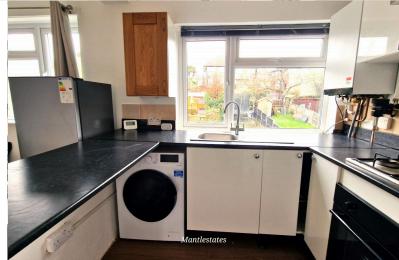

**KITCHEN AREA:** 6' 03" x 7' 10" (1.91m x 2.39m)

Double glazed window to rear aspect, stainless steel sink drainer with mixer tap, gas central heating boiler, gas hob, electric oven, extractor, coving to ceiling, plumbed for washing machine, laminated flooring.