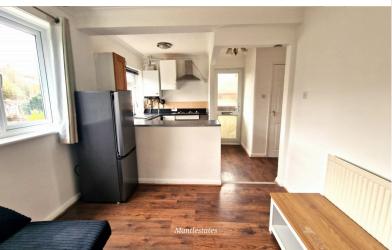

**KITCHEN AREA:** 6' 03" x 7' 10" (1.91m x 2.39m)

Double glazed window to rear aspect, stainless steel sink drainer with mixer tap, gas central heating boiler, gas hob, electric oven, extractor, coving to ceiling, plumbed for washing machine, laminated flooring.

**LOUNGE AREA:** 10' 04" x 9' 05" (3.15m x 2.87m)

Double glazed window to rear aspect, coving to ceiling, laminated flooring, radiator.

**HALL WAY:** 8' 07" x 3' 09" (2.62m x 1.14m)

(7'05" x 2'09") x (5'07" x 3'10") Double glazed front door to side aspect, double radiator, storage cupboard, laminated flooring, coving to ceiling.