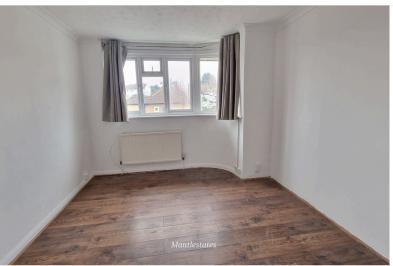

Double glazed window to front aspect, laminated flooring, radiator, coving to ceiling.

**BEDROOM TWO:** 9' 00" x 9' 07" (2.74m x 2.92m)

Double glazed window to front aspect, laminated flooring, radiator, coving to ceiling.