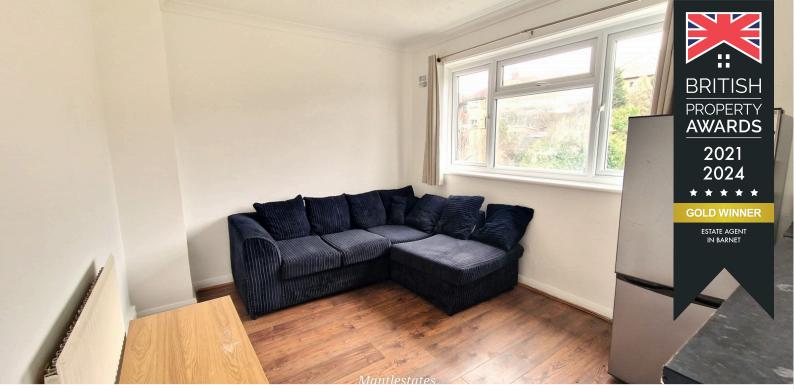

Mantlestates are pleased to offer this 2 Bedroom First Floor Maisonette with its own garden. Benefitting with over 900-year lease, double glazed & gas central heating & double glazed. Open plan kitchen/lounge & 2 good-sized bedrooms. Near to Oak Hill Park & Local Schools. Zero Ground Rent. Service Charges 50/50 are split with the flat ground floor. CHAIN FREE KITCHEN - LOUNGE OPEN PLAN:

**LOUNGE AREA:** 10' 04" x 9' 05" (3.15m x 2.87m)

Double glazed window to rear aspect, coving to ceiling, laminated flooring, radiator.

**HALL WAY:** 8' 07" x 3' 09" (2.62m x 1.14m)

(7'05" x 2'09") x (5'07" x 3'10") Double glazed front door to side aspect, double radiator, storage cupboard, laminated flooring, coving to ceiling.