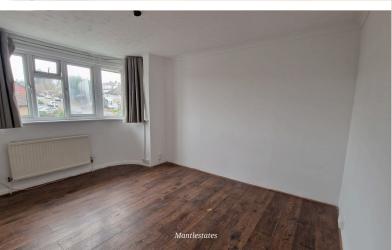

**BATHROOM:** 5' 04" x 5' 05" (1.63m x 1.65m)

Double glazed window to side aspect, low-level flush water closet, panel bath with mixer tap and shower attachment, extractor, tiled walls.

**BEDROOM ONE:** 13' 06" x 10' 05" (4.11m x 3.17m)

Double glazed window to front aspect, laminated flooring, radiator, coving to ceiling.

**BEDROOM TWO:** 9' 00" x 9' 07" (2.74m x 2.92m)

Double glazed window to front aspect, laminated flooring, radiator, coving to ceiling.