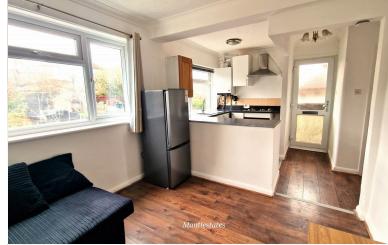

Mantlestates are pleased to offer this 2 Bedroom First Floor Maisonette with its own garden. Benefitting with over 900-year lease, double glazed & gas central heating & double glazed. Open plan kitchen/lounge & 2 good-sized bedrooms. Near to Oak Hill Park & Local Schools. Zero Ground Rent. Service Charges 50/50 are split with the flat ground floor. CHAIN FREE KITCHEN - LOUNGE OPEN PLAN:

**LOUNGE AREA:** 10' 04" x 9' 05" (3.15m x 2.87m)

Double glazed window to rear aspect, coving to ceiling, laminated flooring, radiator.

**HALL WAY:** 8' 07" x 3' 09" (2.62m x 1.14m)

(7'05" x 2'09") x (5'07" x 3'10") Double glazed front door to side aspect, double radiator, storage cupboard, laminated flooring, coving to ceiling.