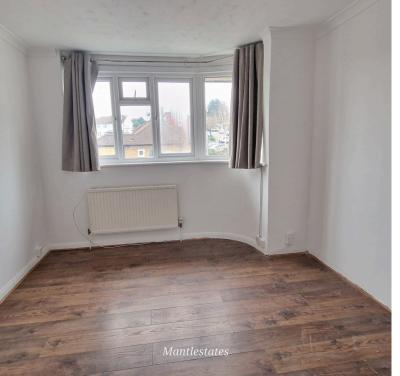

**BATHROOM:** 5' 04" x 5' 05" (1.63m x 1.65m)

Double glazed window to side aspect, low-level flush water closet, panel bath with mixer tap and shower attachment, extractor, tiled walls.

**BEDROOM ONE:** 13' 06" x 10' 05" (4.11m x 3.17m)