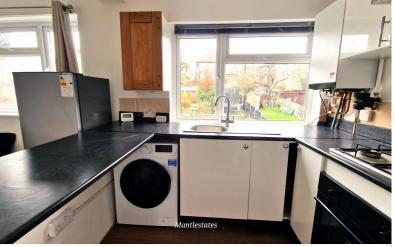

**KITCHEN AREA:** 6' 03" x 7' 10" (1.91m x 2.39m)

Double glazed window to rear aspect, stainless steel sink drainer with mixer tap, gas central heating boiler, gas hob, electric oven, extractor, coving to ceiling, plumbed for washing machine, laminated flooring.