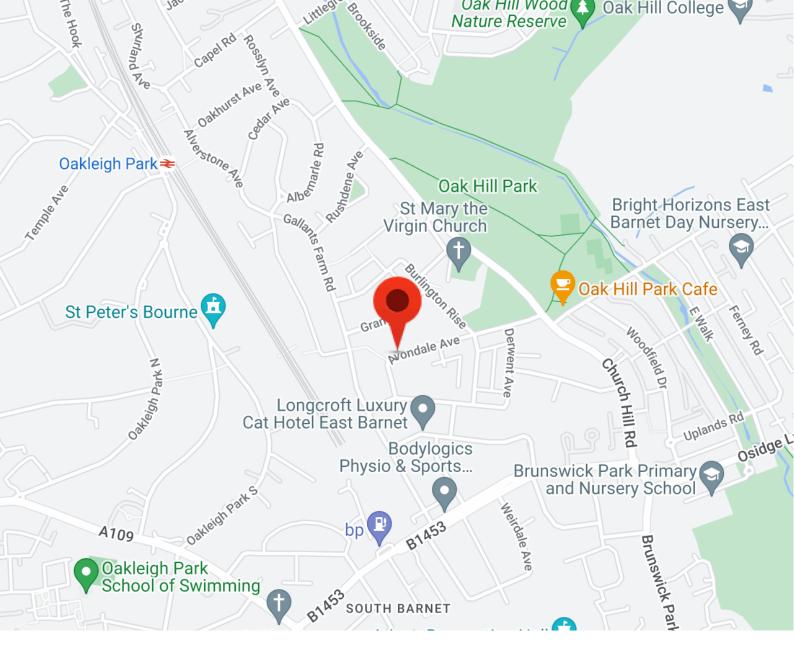

65m)

Double glazed window to side aspect, low-level flush water closet, panel bath with mixer tap and shower attachment, extractor, tiled walls.

**BEDROOM ONE:** 13' 06" x 10' 05" (4.11m x 3.17m)

Double glazed window to front aspect, laminated flooring, radiator, coving to ceiling.

**BEDROOM TWO:** 9' 00" x 9' 07" (2.74m x 2.92m)

Double glazed window to front aspect, laminated flooring, radiator, coving to ceiling.

**GARDEN:** 58' 00" x 14' 00" (17.68m x 4.27m)

Mainly laid to lawn, patio area.









## Mantlestates 2A Church Hill Road, East Barnet, EN4 8TB office@mantlestates.com | 0208 275 1555 Website: https://mantlestates.com/



















Mantlestates
2A Church Hill Road, East Barnet, EN4 8TB
office@mantlestates.com | 0208 275 1555
Website: https://mantlestates.com/







Address: Avondale Avenue, East Barnet EN4