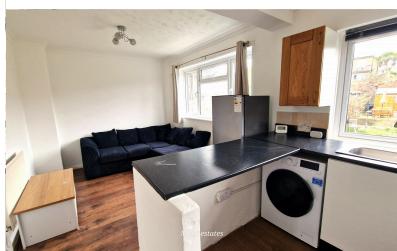

**KITCHEN AREA:** 6' 03" x 7' 10" (1.91m x 2.39m)

Double glazed window to rear aspect, stainless steel sink drainer with mixer tap, gas central heating boiler, gas hob, electric oven, extractor, coving to ceiling, plumbed for washing machine, laminated flooring.

**LOUNGE AREA:** 10' 04" x 9' 05" (3.15m x 2.87m)

Double glazed window to rear aspect, coving to ceiling, laminated flooring, radiator.

**HALL WAY:** 8' 07" x 3' 09" (2.62m x 1.14m)

(7'05" x 2'09") x (5'07" x 3'10") Double glazed front door to side aspect, double radiator, storage cupboard, laminated flooring, coving to ceiling.