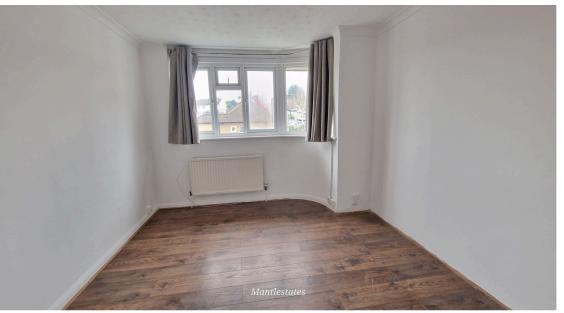

**BATHROOM:** 5' 04" x 5' 05" (1.63m x 1.65m)

Double glazed window to side aspect, low-level flush water closet, panel bath with mixer tap and shower attachment, extractor, tiled walls.

**BEDROOM ONE:** 13' 06" x 10' 05" (4.11m x 3.17m)

Double glazed window to front aspect, laminated flooring, radiator, coving to ceiling.

**BEDROOM TWO:** 9' 00" x 9' 07" (2.74m x 2.92m)

Double glazed window to front aspect, laminated flooring, radiator, coving to ceiling.