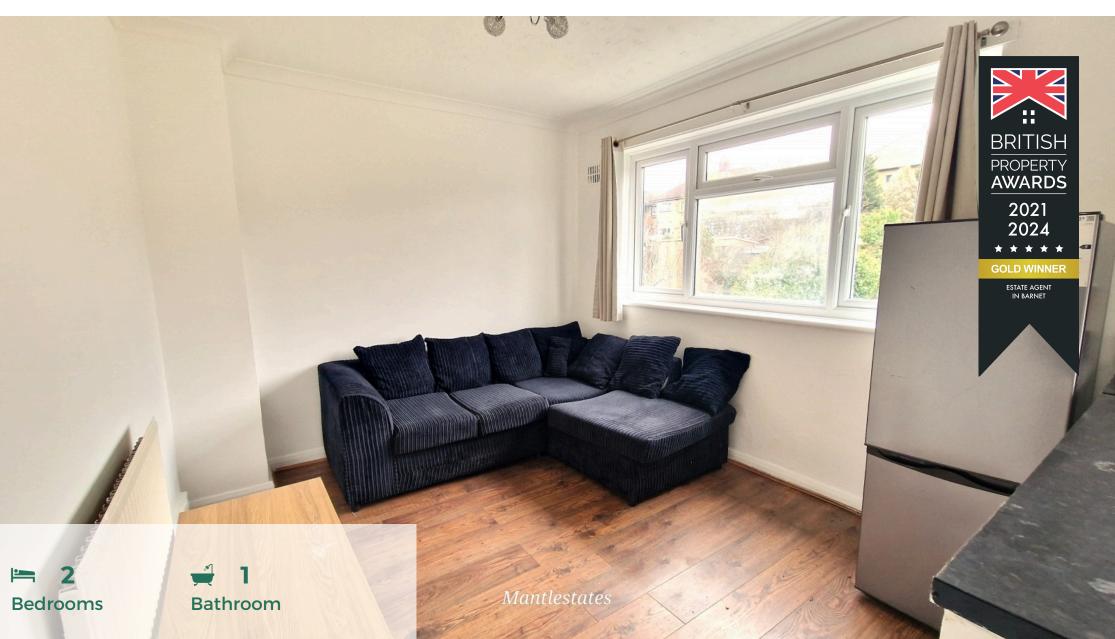

## **KITCHEN - LOUNGE OPEN PLAN:**

**KITCHEN AREA:** 6' 03" x 7' 10" (1.91m x 2.39m)

Double glazed window to rear aspect, stainless steel sink drainer with mixer tap, gas central heating boiler, gas hob, electric oven, extractor, coving to ceiling, plumbed for washing machine, laminated flooring.

**LOUNGE AREA:** 10' 04" x 9' 05" (3.15m x 2.87m)

Double glazed window to rear aspect, coving to ceiling, laminated flooring, radiator.

**HALL WAY:** 8' 07" x 3' 09" (2.62m x 1.14m)

(7'05" x 2'09") x (5'07" x 3'10") Double glazed front door to side aspect, double radiator, storage cupboard, laminated flooring, coving to ceiling.