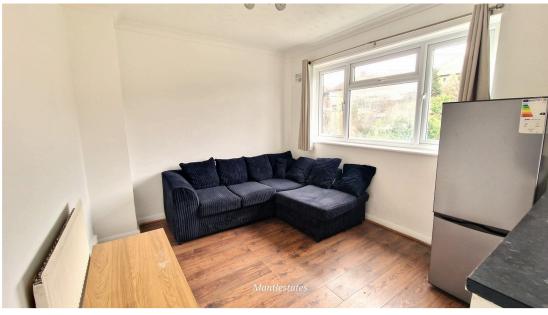

## **KITCHEN - LOUNGE OPEN PLAN:**

**KITCHEN AREA:** 6' 03" x 7' 10" (1.91m x 2.39m)

Double glazed window to rear aspect, stainless steel sink drainer with mixer tap, gas central heating boiler, gas hob, electric oven, extractor, coving to ceiling, plumbed for washing machine, laminated flooring.

**LOUNGE AREA:** 10' 04" x 9' 05" (3.15m x 2.87m)

Double glazed window to rear aspect, coving to ceiling, laminated flooring, radiator.

**HALL WAY:** 8' 07" x 3' 09" (2.62m x 1.14m)

(7'05" x 2'09") x (5'07" x 3'10") Double glazed front door to side aspect, double radiator, storage cupboard, laminated flooring, coving to ceiling.