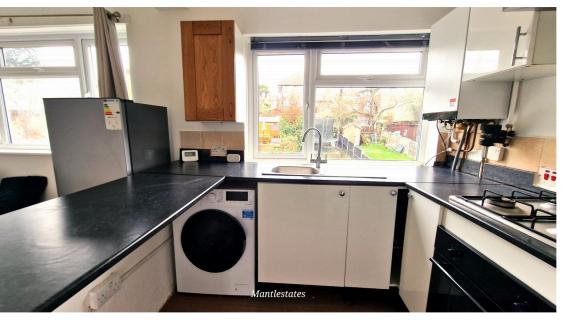

## **KITCHEN - LOUNGE OPEN PLAN:**

**KITCHEN AREA:** 6' 03" x 7' 10" (1.91m x 2.39m)

Double glazed window to rear aspect, stainless steel sink drainer with mixer tap, gas central heating boiler, gas hob, electric oven, extractor, coving to ceiling, plumbed for washing machine, laminated flooring.