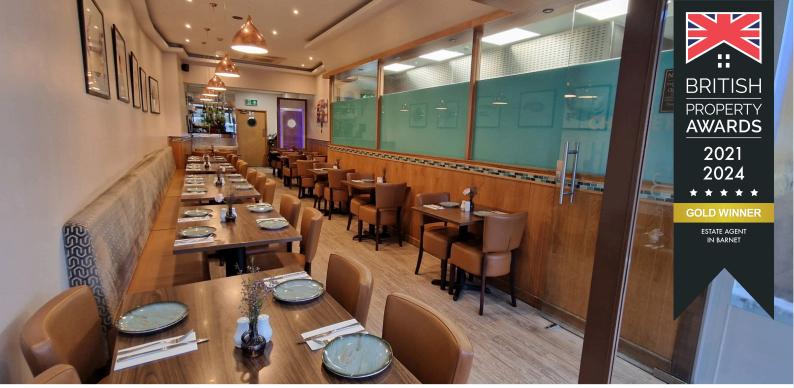

**RENT: £45 PARADE IN COCKFOSTERS** 

2A Church Hill Road, East Barnet, EN4 8TB office@mantlestates.com | 0208 275 1555 Website: https://mantlestates.com/

Mantlestates are pleased to offer this Established, Busy Fish & Chip Shop/Restaurant/Takeaway & 2 Bedroom Maisonette included. Located on Busy Parade in Cockfosters & Very Near to Cockfoster Tube. Established for 25 years and benefitting with a development of over 220 new apartments completing soon & potential further developments in the area. Separate Takeaway area & 46 Seater Restaurant area.

2 BEDROOM MAISONETTE is LET

**LEASE REMAINING: 15 years** 

**NEXT RENT REVIEW: 2030** 

SHOP AREA: 141 square meters

RATES: £4,000 per annum

PREMIUM: POA

This well-presented Fully equipped airconditioned 46 seater restaurant with bar with liquor licence, mens & ladies WC. Also boasting a takeaway area with all fryers & equipment included. 2 fully equipped kitchens, walk-in cold room & walk-in freezer, rear storage & parking for 2 cars.

## **RESTAURANT - TAKEAWAY AREA:** 50' 00" x 16' 00" (15.24m x 4.88m)

RESTAURANT AREA: Aluinium bi-fold frond doors, 46 seater, tiled flooring, stereo system air conditioning, bar area, expresso coffee machine, fridge/cooler. Ladies & Gents WC. TAKEAWAY AREA: Waiting area, serving counter, fryers, bbq area, extraction system, fridge, microwave.