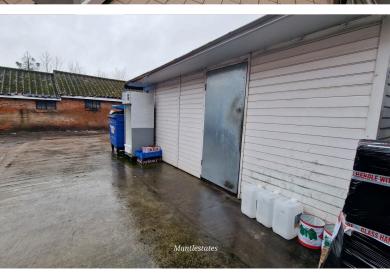

**STORE ROOM:** 18' 00" x 6' 00" (5.49m x 1.83m)

Storage.

**REAR:** 

Parking for 2 cars.