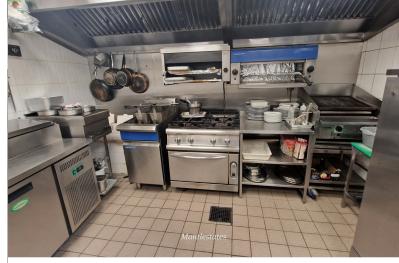

**KITCHEN ONE:** 11' 10" x 15' 04" (3.61m x 4.67m)

Double sinks, gas grills, preparation area, fridge, cooker.

**KITCHEN TWO:** 19' 00" x 10' 06" (5.79m x 3.20m)

Double sinks, potato cleaning machine, chip machine, walk in cold room, walk in fridge.