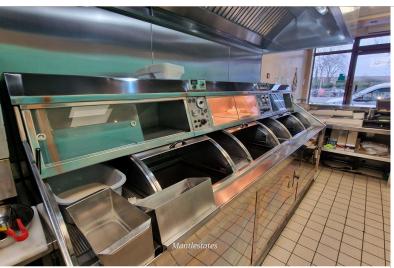

## **RESTAURANT - TAKEAWAY AREA:** 50' 00" x 16' 00" (15.24m x 4.88m)

RESTAURANT AREA: Aluinium bi-fold frond doors, 46 seater, tiled flooring, stereo system air conditioning, bar area, expresso coffee machine, fridge/cooler. Ladies & Gents WC. TAKEAWAY AREA: Waiting area, serving counter, fryers, bbq area, extraction system, fridge, microwave.

**KITCHEN ONE:** 11' 10" x 15' 04" (3.61m x 4.67m)

Double sinks, gas grills, preparation area, fridge, cooker.

**KITCHEN TWO:** 19' 00" x 10' 06" (5.79m x 3.20m)

Double sinks, potato cleaning machine, chip machine, walk in cold room, walk in fridge.