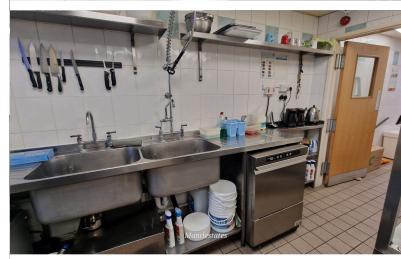

**KITCHEN ONE:** 11' 10" x 15' 04" (3.61m x 4.67m)

Double sinks, gas grills, preparation area, fridge, cooker.

**KITCHEN TWO:** 19' 00" x 10' 06" (5.79m x 3.20m)

Double sinks, potato cleaning machine, chip machine, walk in cold room, walk in fridge.