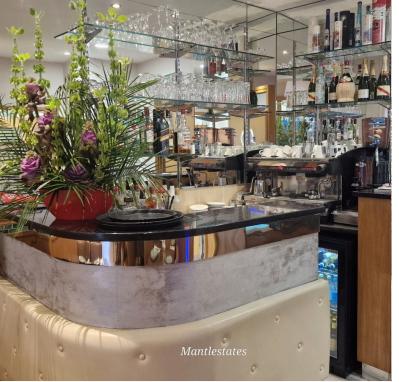

## **RESTAURANT - TAKEAWAY AREA:** 50' 00" x 16' 00" (15.24m x 4.88m)

RESTAURANT AREA: Aluinium bi-fold frond doors, 46 seater, tiled flooring, stereo system air conditioning, bar area, expresso coffee machine, fridge/cooler. Ladies & Gents WC. TAKEAWAY AREA: Waiting area, serving counter, fryers, bbq area, extraction system, fridge, microwave.