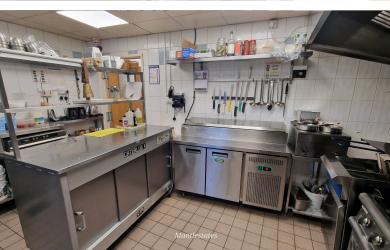

**KITCHEN ONE:** 11' 10" x 15' 04" (3.61m x 4.67m)

Double sinks, gas grills, preparation area, fridge, cooker.

**KITCHEN TWO:** 19' 00" x 10' 06" (5.79m x 3.20m)

Double sinks, potato cleaning machine, chip machine, walk in cold room, walk in fridge.