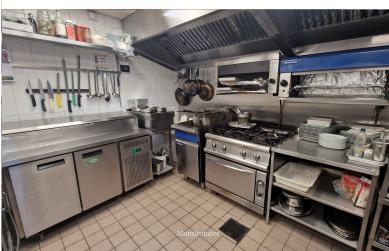

**KITCHEN ONE:** 11' 10" x 15' 04" (3.61m x 4.67m)

Double sinks, gas grills, preparation area, fridge, cooker.

**KITCHEN TWO:** 19' 00" x 10' 06" (5.79m x 3.20m)

Double sinks, potato cleaning machine, chip machine, walk in cold room, walk in fridge.