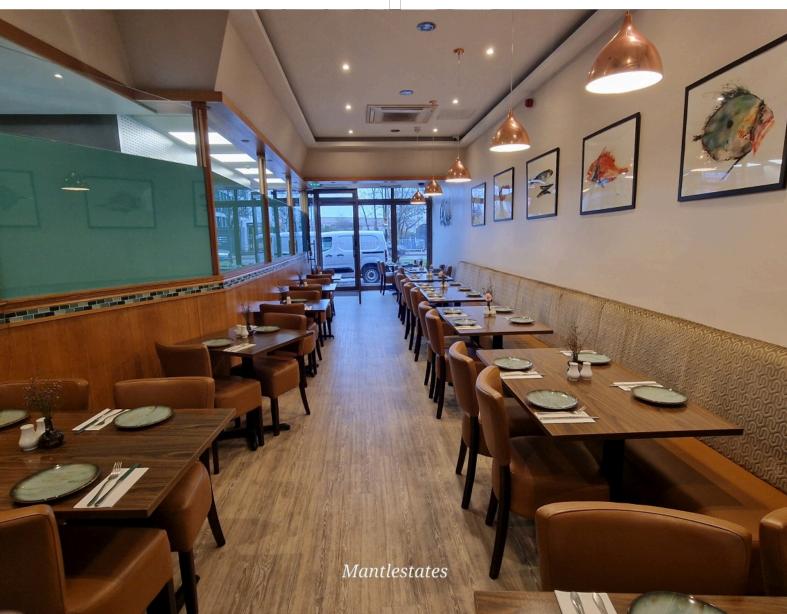

## **RESTAURANT - TAKEAWAY AREA:** 50' 00" x 16' 00" (15.24m x 4.88m)

RESTAURANT AREA: Aluinium bi-fold frond doors, 46 seater, tiled flooring, stereo system air conditioning, bar area, expresso coffee machine, fridge/cooler. Ladies & Gents WC. TAKEAWAY AREA: Waiting area, serving counter, fryers, bbq area, extraction system, fridge, microwave.