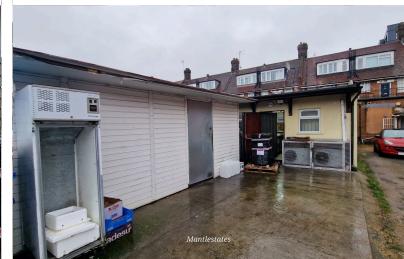

**STORE ROOM:** 18' 00" x 6' 00" (5.49m x 1.83m)

Storage.

**REAR:** 

Parking for 2 cars.