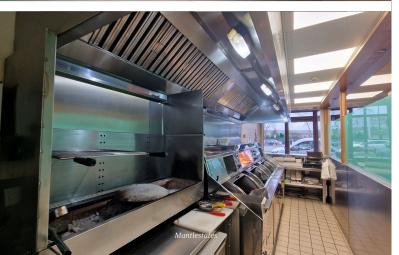

## **RESTAURANT - TAKEAWAY AREA:** 50' 00" x 16' 00" (15.24m x 4.88m)

RESTAURANT AREA: Aluinium bi-fold frond doors, 46 seater, tiled flooring, stereo system air conditioning, bar area, expresso coffee machine, fridge/cooler. Ladies & Gents WC. TAKEAWAY AREA: Waiting area, serving counter, fryers, bbq area, extraction system, fridge, microwave.

**KITCHEN ONE:** 11' 10" x 15' 04" (3.61m x 4.67m)

Double sinks, gas grills, preparation area, fridge, cooker.

**KITCHEN TWO:** 19' 00" x 10' 06" (5.79m x 3.20m)

Double sinks, potato cleaning machine, chip machine, walk in cold room, walk in fridge.