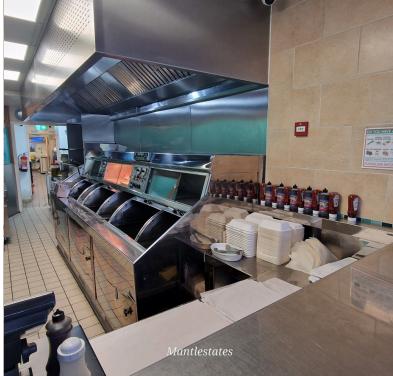

## **RESTAURANT - TAKEAWAY AREA:** 50' 00" x 16' 00" (15.24m x 4.88m)

RESTAURANT AREA: Aluinium bi-fold frond doors, 46 seater, tiled flooring, stereo system air conditioning, bar area, expresso coffee machine, fridge/cooler. Ladies & Gents WC. TAKEAWAY AREA: Waiting area, serving counter, fryers, bbq area, extraction system, fridge, microwave.

**KITCHEN ONE:** 11' 10" x 15' 04" (3.61m x 4.67m)

Double sinks, gas grills, preparation area, fridge, cooker.

**KITCHEN TWO:** 19' 00" x 10' 06" (5.79m x 3.20m)

Double sinks, potato cleaning machine, chip machine, walk in cold room, walk in fridge.