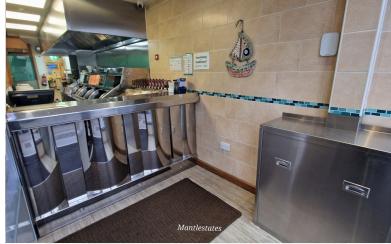

## **RESTAURANT - TAKEAWAY AREA:** 50' 00" x 16' 00" (15.24m x 4.88m)

RESTAURANT AREA: Aluinium bi-fold frond doors, 46 seater, tiled flooring, stereo system air conditioning, bar area, expresso coffee machine, fridge/cooler. Ladies & Gents WC. TAKEAWAY AREA: Waiting area, serving counter, fryers, bbq area, extraction system, fridge, microwave.

**KITCHEN ONE:** 11' 10" x 15' 04" (3.61m x 4.67m)

Double sinks, gas grills, preparation area, fridge, cooker.

**KITCHEN TWO:** 19' 00" x 10' 06" (5.79m x 3.20m)

Double sinks, potato cleaning machine, chip machine, walk in cold room, walk in fridge.