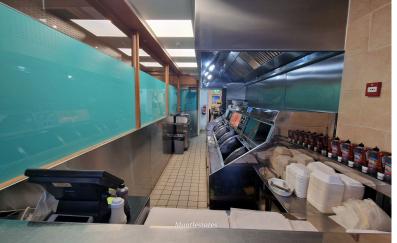

## **RESTAURANT - TAKEAWAY AREA:** 50' 00" x 16' 00" (15.24m x 4.88m)

RESTAURANT AREA: Aluinium bi-fold frond doors, 46 seater, tiled flooring, stereo system air conditioning, bar area, expresso coffee machine, fridge/cooler. Ladies & Gents WC. TAKEAWAY AREA: Waiting area, serving counter, fryers, bbq area, extraction system, fridge, microwave.