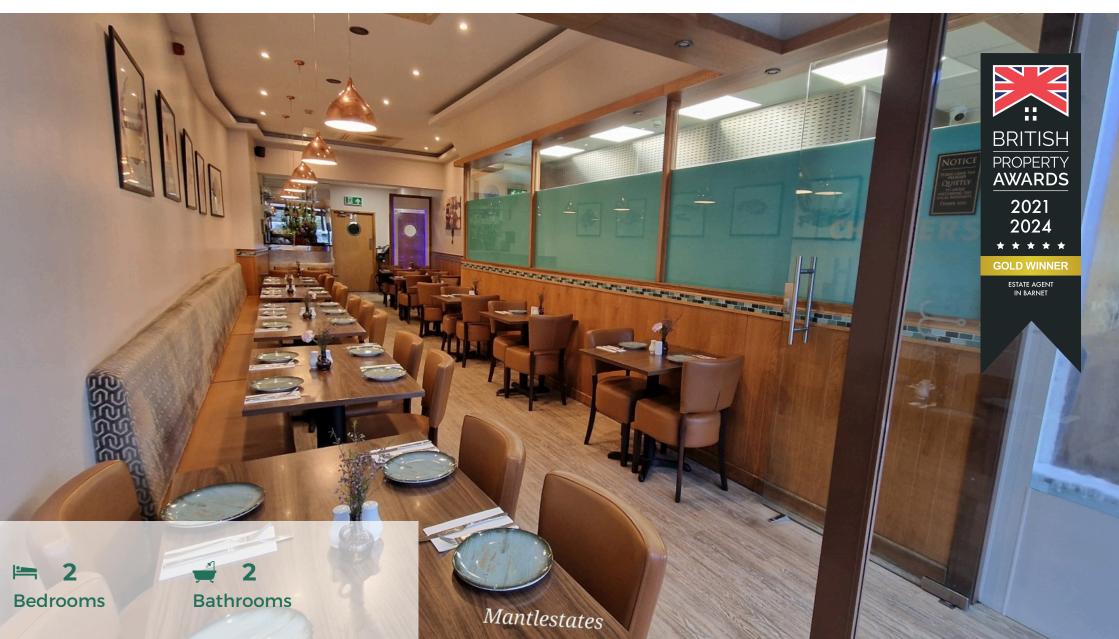

2 BEDROOM MAISONETTE is LET

**LEASE REMAINING: 15 years** 

**NEXT RENT REVIEW: 2030** 

SHOP AREA: 141 square meters

RATES: £4,000 per annum

PREMIUM: POA

This well-presented Fully equipped airconditioned 46 seater restaurant with bar with liquor licence, mens & ladies WC. Also boasting a takeaway area with all fryers & equipment included. 2 fully equipped kitchens, walk-in cold room & walk-in freezer, rear storage & parking for 2 cars.

Opening Times: 7 days a week. 12.00pm to 10.00pm

**RESTAURANT - TAKEAWAY AREA:** 50' 00" x 16' 00" (15.24m x 4.88m)

RESTAURANT AREA: Aluminum bi-fold front doors, 46 seater, tiled flooring, stereo system air conditioning, bar area, expresso coffee machine, fridge/cooler. Ladies & Gents WC. TAKEAWAY AREA: Waiting area, serving counter, fryers, bbq area, extraction system, fridge, microwave.