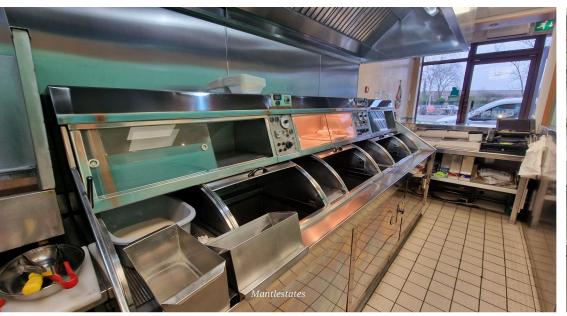

Opening Times: 7 days a week. 12.00pm to 10.00pm

**RESTAURANT - TAKEAWAY AREA:** 50' 00" x 16' 00" (15.24m x 4.88m)

RESTAURANT AREA: Aluminum bi-fold front doors, 46 seater, tiled flooring, stereo system air conditioning, bar area, expresso coffee machine, fridge/cooler. Ladies & Gents WC. TAKEAWAY AREA: Waiting area, serving counter, fryers, bbq area, extraction system, fridge, microwave.

**KITCHEN ONE:** 11' 10" x 15' 04" (3.61m x 4.67m)

Double sinks, gas grills, preparation area, fridge, cooker.

**KITCHEN TWO:** 19' 00" x 10' 06" (5.79m x 3.20m)

Double sinks, potato cleaning machine, chip machine, walk-in cold room, walk-in fridge.