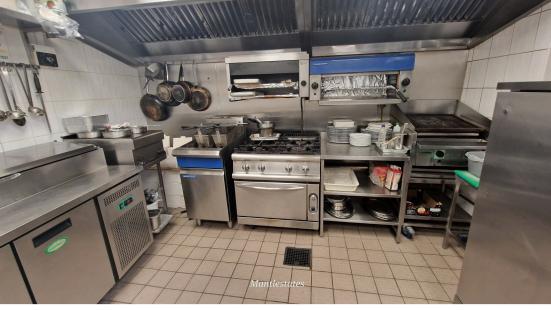

**KITCHEN ONE:** 11' 10" x 15' 04" (3.61m x 4.67m)

Double sinks, gas grills, preparation area, fridge, cooker.

**KITCHEN TWO:** 19' 00" x 10' 06" (5.79m x 3.20m)

Double sinks, potato cleaning machine, chip machine, walk-in cold room, walk-in fridge.