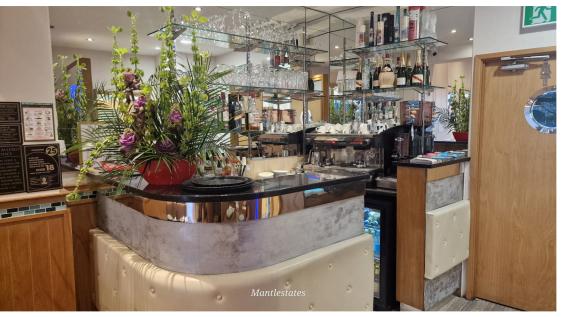

Opening Times: 7 days a week. 12.00pm to 10.00pm

**RESTAURANT - TAKEAWAY AREA:** 50' 00" x 16' 00" (15.24m x 4.88m)

RESTAURANT AREA: Aluminum bi-fold front doors, 46 seater, tiled flooring, stereo system air conditioning, bar area, expresso coffee machine, fridge/cooler. Ladies & Gents WC. TAKEAWAY AREA: Waiting area, serving counter, fryers, bbq area, extraction system, fridge, microwave.