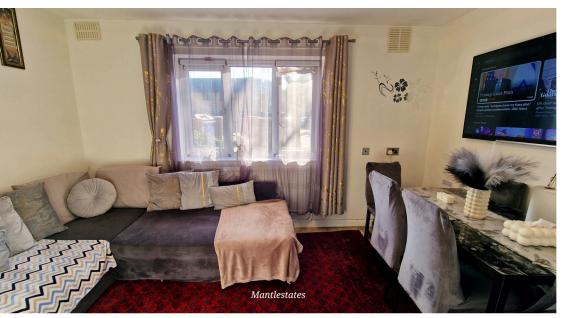

**ENTRANCE HALL:** 11' 07" x 2' 09" (3.53m x 0.84m)

(11'07" x 2'09") x (8'09" x 3'00") Tiled flooring, radiator, 2 x storage cupboards one housing gas central heating boiler.

**LOUNGE:** 13' 04" x 89' 02" (4.06m x 27.18m)

Double-glazed window to front aspect, laminated flooring, radiator, storage cupboard.

**KITCHEN:** 8' 09" x 4' 07" (2.67m x 1.40m)

Double glazed door to garden, wall and floor standing kitchen units, sink with mixer tap, plumbed washing.