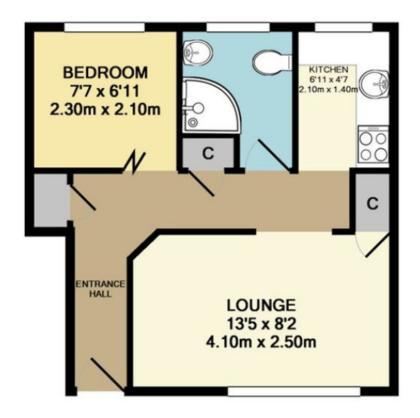

**ENTRANCE HALL:** 11' 07" x 2' 09" (3.53m x 0.84m)

(11'07" x 2'09") x (8'09" x 3'00") Tiled flooring, radiator, 2 x storage cupboards one housing gas central heating boiler.

**LOUNGE:** 13' 04" x 89' 02" (4.06m x 27.18m)

Double-glazed window to front aspect, laminated flooring, radiator, storage cupboard.

**KITCHEN:** 8' 09" x 4' 07" (2.67m x 1.40m)

Double glazed door to garden, wall and floor standing kitchen units, sink with mixer tap, plumbed washing.

**SHOWER ROOM:** 5' 05" x 6' 02" (1.65m x 1.88m)

Double glazed window to rear aspect, tiled flooring, tiled walls, walk-in shower with mixer tap, pedal stall wash hand basin with mixer tap, heated towel rail, low-level flush water closet.

**BEDROOM:** 7' 08" x 7' 00" (2.34m x 2.13m)

Double-glazed window to rear aspect, tiled flooring, radiator.

## **EXTERNAL AREAS:**

Communal parking, communal gardens.

TOTAL APPROX. FLOOR AREA 336 SQ.FT. (31.2 SQ.M.)