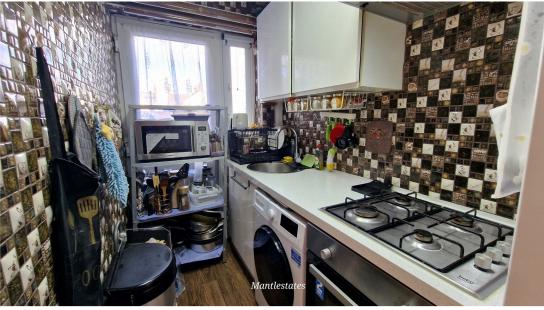

Double-glazed window to front aspect, laminated flooring, radiator, storage cupboard.

**KITCHEN:** 8' 09" x 4' 07" (2.67m x 1.40m)

Double glazed door to garden, wall and floor standing kitchen units, sink with mixer tap, plumbed washing.