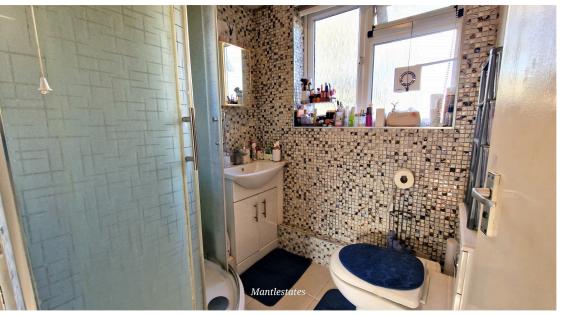

**SHOWER ROOM:** 5' 05" x 6' 02" (1.65m x 1.88m)

Double glazed window to rear aspect, tiled flooring, tiled walls, walk-in shower with mixer tap, pedal stall wash hand basin with mixer tap, heated towel rail, low-level flush water closet.