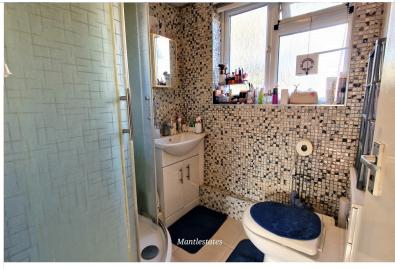

**SHOWER ROOM:** 5' 05" x 6' 02" (1.65m x 1.88m)

Double glazed window to rear aspect, tiled flooring, tiled walls, walk-in shower with mixer tap, pedal stall wash hand basin with mixer tap, heated towel rail, low-level flush water closet.