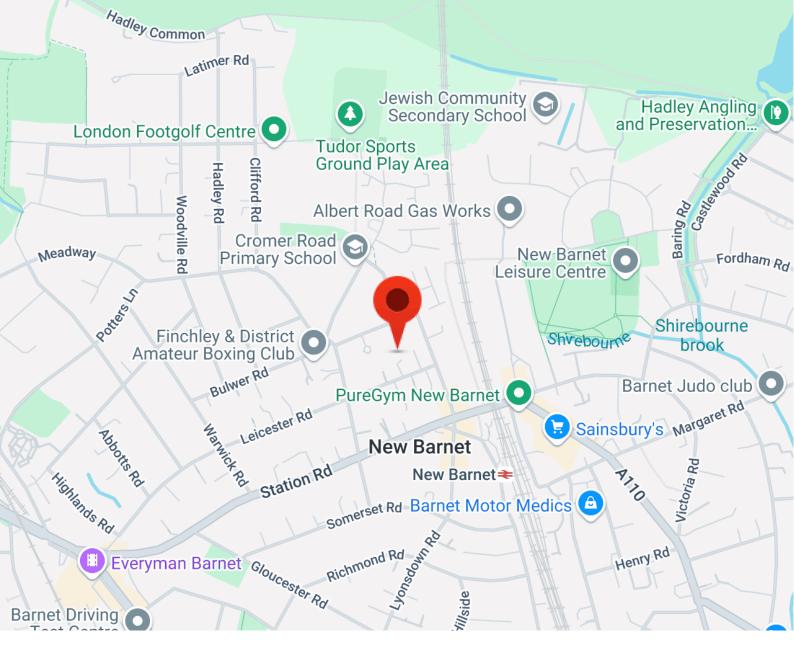

£269,000 TENURE: LEASEHOLD

**Hastings Close, Leicester Barnet EN5** 

Bedrooms: 1 Bathrooms: 1 Reception Rooms: 0

ONE BEDROOM FLAT
GAS CENTRAL HEATING

GROUND FLOOR
DIRECT ACCESS TO
COMMUNAL GARDEN

DOUBLE GLAZED

Address: Hastings Close, Leicester Barnet EN5

TOTAL APPROX. FLOOR AREA 336 SQ.FT. (31.2 SQ.M.)