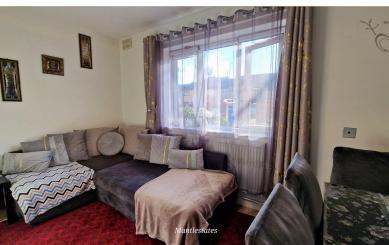

**ENTRANCE HALL:** 11' 07" x 2' 09" (3.53m x 0.84m)

(11'07" x 2'09") x (8'09" x 3'00") Tiled flooring, radiator, 2 x storage cupboards one housing gas central heating boiler.

**LOUNGE:** 13' 04" x 89' 02" (4.06m x 27.18m)

Double-glazed window to front aspect, laminated flooring, radiator, storage cupboard.

**KITCHEN:** 8' 09" x 4' 07" (2.67m x 1.40m)

Double glazed door to garden, wall and floor standing kitchen units, sink with mixer tap, plumbed washing.