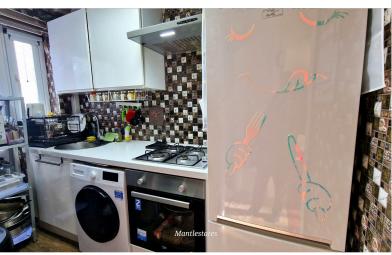

Double-glazed window to front aspect, laminated flooring, radiator, storage cupboard.

**KITCHEN:** 8' 09" x 4' 07" (2.67m x 1.40m)

Double glazed door to garden, wall and floor standing kitchen units, sink with mixer tap, plumbed washing.