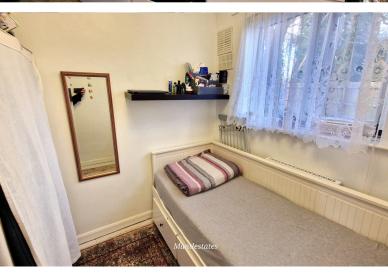

**BEDROOM:** 7' 08" x 7' 00" (2.34m x 2.13m)

Double-glazed window to rear aspect, tiled flooring, radiator.

**EXTERNAL AREAS:** 

Communal parking, communal gardens.