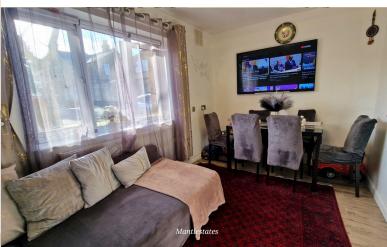

**ENTRANCE HALL:** 11' 07" x 2' 09" (3.53m x 0.84m)

(11'07" x 2'09") x (8'09" x 3'00") Tiled flooring, radiator, 2 x storage cupboards one housing gas central heating boiler.

**LOUNGE:** 13' 04" x 89' 02" (4.06m x 27.18m)

Double-glazed window to front aspect, laminated flooring, radiator, storage cupboard.

**KITCHEN:** 8' 09" x 4' 07" (2.67m x 1.40m)

Double glazed door to garden, wall and floor standing kitchen units, sink with mixer tap, plumbed washing.