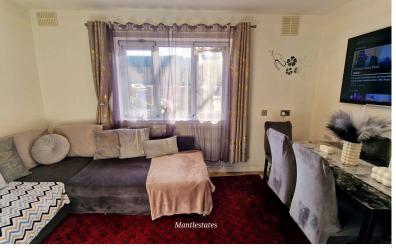

Double-glazed window to front aspect, laminated flooring, radiator, storage cupboard.

**KITCHEN:** 8' 09" x 4' 07" (2.67m x 1.40m)

Double glazed door to garden, wall and floor standing kitchen units, sink with mixer tap, plumbed washing.