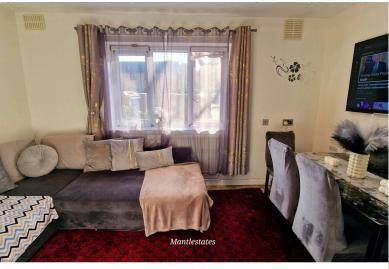

Double-glazed window to front aspect, laminated flooring, radiator, storage cupboard.

**KITCHEN:** 8' 09" x 4' 07" (2.67m x 1.40m)

Double glazed door to garden, wall and floor standing kitchen units, sink with mixer tap, plumbed washing.