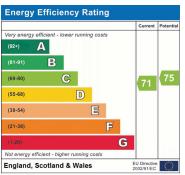

door to garden, wall and floor standing kitchen units, sink with mixer tap, plumbed washing.

**SHOWER ROOM:** 5' 05" x 6' 02" (1.65m x 1.88m)

Double glazed window to rear aspect, tiled flooring, tiled walls, walk-in shower with mixer tap, pedal stall wash hand basin with mixer tap, heated towel rail, low-level flush water closet.

**BEDROOM:** 7' 08" x 7' 00" (2.34m x 2.13m)

Double-glazed window to rear aspect, tiled flooring, radiator.

**EXTERNAL AREAS:** 

Communal parking, communal gardens.









## Mantlestates 2A Church Hill Road, East Barnet, EN4 8TB office@mantlestates.com | 0208 275 1555 Website: https://mantlestates.com/



















Mantlestates
2A Church Hill Road, East Barnet, EN4 8TB
office@mantlestates.com | 0208 275 1555
Website: https://mantlestates.com/







Address: Hastings Close, Leicester Barnet EN5





TOTAL APPROX. FLOOR AREA 336 SQ.FT. (31.2 SQ.M.)