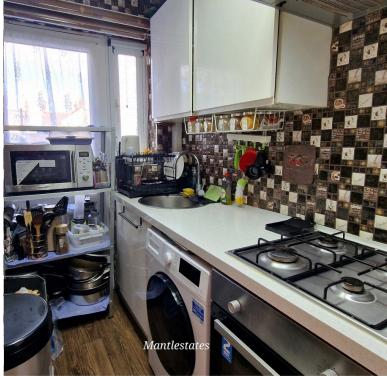

Double-glazed window to front aspect, laminated flooring, radiator, storage cupboard.

**KITCHEN:** 8' 09" x 4' 07" (2.67m x 1.40m)

Double glazed door to garden, wall and floor standing kitchen units, sink with mixer tap, plumbed washing.