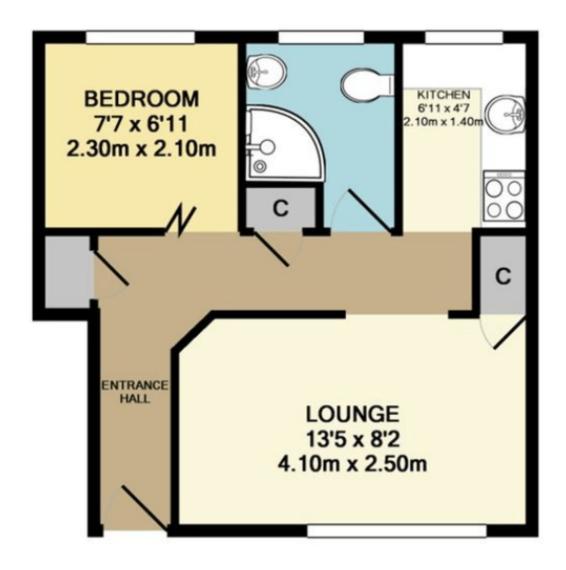

**ENTRANCE HALL:** 11' 07" x 2' 09" (3.53m x 0.84m)

(11'07" x 2'09") x (8'09" x 3'00") Tiled flooring, radiator, 2 x storage cupboards one housing gas central heating boiler.

**LOUNGE:** 13' 04" x 89' 02" (4.06m x 27.18m)

Double-glazed window to front aspect, laminated flooring, radiator, storage cupboard.

**KITCHEN:** 8' 09" x 4' 07" (2.67m x 1.40m)

Double glazed door to garden, wall and floor standing kitchen units, sink with mixer tap, plumbed washing.

**SHOWER ROOM:** 5' 05" x 6' 02" (1.65m x 1.88m)

Double glazed window to rear aspect, tiled flooring, tiled walls, walk-in shower with mixer tap, pedal stall wash hand basin with mixer tap, heated towel rail, low-level flush water closet.

**BEDROOM:** 7' 08" x 7' 00" (2.34m x 2.13m)

Double-glazed window to rear aspect, tiled flooring, radiator.

**EXTERNAL AREAS:** 

Communal parking, communal gardens.

Address: Hastings Close, Leicester Barnet EN5

TOTAL APPROX. FLOOR AREA 336 SQ.FT. (31.2 SQ.M.)