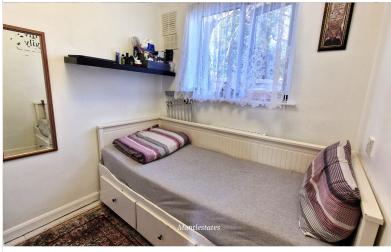

**BEDROOM:** 7' 08" x 7' 00" (2.34m x 2.13m)

Double-glazed window to rear aspect, tiled flooring, radiator.

**EXTERNAL AREAS:** 

Communal parking, communal gardens.