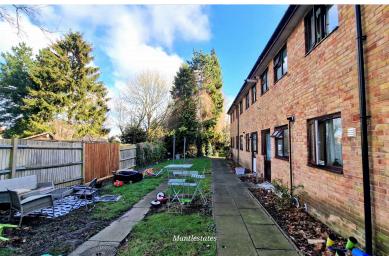

**BEDROOM:** 7' 08" x 7' 00" (2.34m x 2.13m)

Double-glazed window to rear aspect, tiled flooring, radiator.

**EXTERNAL AREAS:** 

Communal parking, communal gardens.