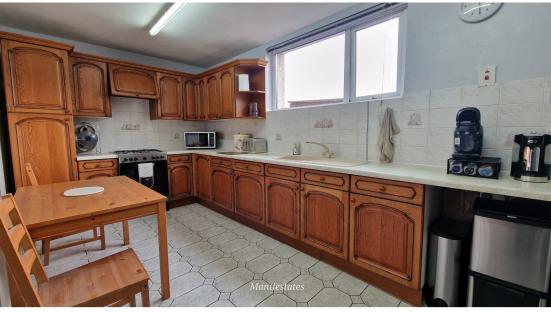

**KITCHEN/DINER:** 8' 08" x 17' 07" (2.64m x 5.36m)

Double glazed window to rear aspect, wall and floor standing kitchen units, tiled flooring, gas central heating boiler, plumbed for washing machine, sink drainer with mixer tap, part tiled walls, extractor, radiator.