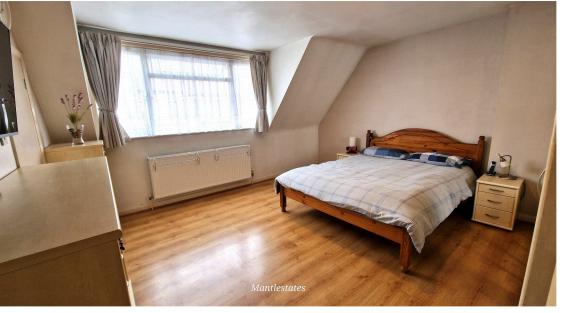

**FRONT BEDROOM:** 14' 00" x 14' 05" (4.27m x 4.39m)

Double glazed window to front aspect, double radiator, laminated flooring. STORAGE CUPBOARD: 2'10" x 4'00"

**REAR BEDROOM:** 10' 08" x 9' 10" (3.25m x 3.00m)