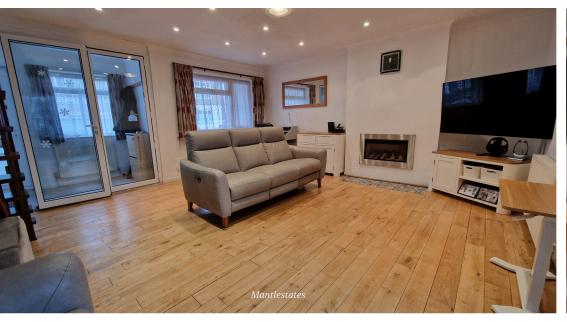

**LOUNGE:** 16' 00" x 17' 07" (4.88m x 5.36m)

Double glazed window to front aspect, wooden flooring, double radiator x 2, spot lights, coving to ceiling, fitted gas feature fire place, double glazed doors to kitchen/diner.