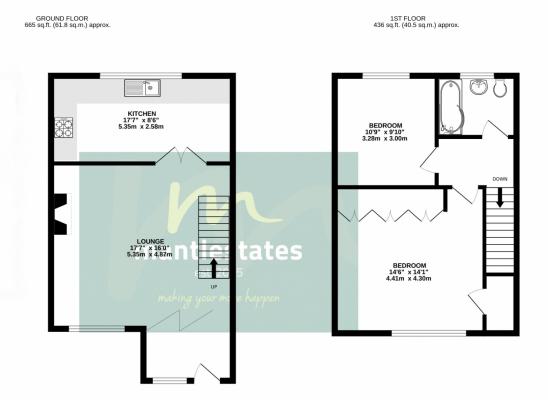

**ENTRANCE PORCH:** 4' 04" x 8' 07" (1.32m x 2.62m)

Double glazed front door with inner adjustable sun blinds, double glazed window to front aspect, radiator, tiled floor, coving to ceiling, triple bi-fold doors into lounge.

**LOUNGE:** 16' 00" x 17' 07" (4.88m x 5.36m)

Double glazed window to front aspect, wooden flooring, double radiator x 2, spot lights, coving to ceiling, fitted gas feature fire place, double glazed doors to kitchen/diner.

**KITCHEN/DINER:** 8' 08" x 17' 07" (2.64m x 5.36m)

Double glazed window to rear aspect, wall and floor standing kitchen units, tiled flooring, gas central heating boiler, plumbed for washing machine, sink drainer with mixer tap, part tiled walls, extractor, radiator.

**LANDING:** 7' 06" x 4' 06" (2.29m x 1.37m)

**BATHROOM:** 5' 09" x 7' 04" (1.75m x 2.24m)

Double glazed window to rear aspect, tiled walls, tiled flooring, panel bath with mixer tap and wall mounted shower, wash hand basin with mixer tap in vanity unit, heated towel rail, low level flush water closet.

**FRONT BEDROOM:** 14' 00" x 14' 05" (4.27m x 4.39m)

Double glazed window to front aspect, double radiator, laminated flooring. STORAGE CUPBOARD: 2'10" x 4'00"

**REAR BEDROOM:** 10' 08" x 9' 10" (3.25m x 3.00m)

Double glazed window to rear aspect, carpet, double radiator, storage area into eves.

**FRONT GARDEN:** 

Off street parking for one car.

## TOTAL FLOOR AREA: 1102 sq.ft. (102.4 sq.m.) approx.

Whilst every attempt has been made to ensure the accuracy of the floorplan contained here, measurements of doors, windows, rooms and any other fleens are approximate and no responsibility is taken for any error, prospective purchaser. The services, systems and appliances shown have not been tested and no guarantee as to their operability or efficiency can be given.