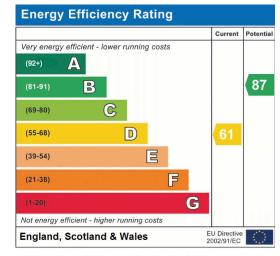

e glazed window to front aspect, double radiator, laminated flooring. STORAGE CUPBOARD: 2'10" x 4'00"

**REAR BEDROOM:** 10' 08" x 9' 10" (3.25m x 3.00m)

Double glazed window to rear aspect, carpet, double radiator, storage area into eves.

**FRONT GARDEN:** 

Off street parking for one car.





## TOTAL FLOOR AREA: 1102 sq.ft. (102.4 sq.m.) approx.

Whilst every attempt has been made to ensure the accuracy of the floorplan contained here, measurements of doors, windows, rooms and any other fleens are approximate and no responsibility is taken for any error, prospective purchaser. The services, systems and appliances shown have not been tested and no guarantee as to their operability or efficiency can be given.

Made with Metropic (2022)

## £450,000 Brunswick Avenue, New Southgate N11



Address: Brunswick Avenue, New Southgate N11