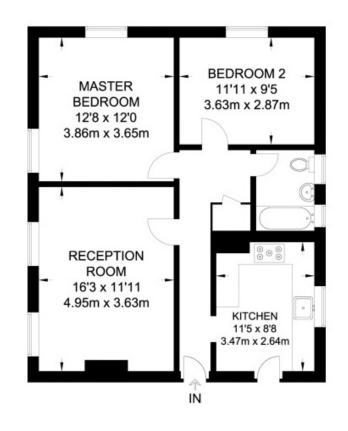

### **KITCHEN** 11.05ft x 8.08ft (3m x 2m)

Double glazed window, gas hob, electric oven, extractor, range of fitted wall & base units, part tiled walls, tiled floor, sink, with mixer tap. Breakfast bar.

**RECEPTION** *16.04ft x 11.12ft (5m x 3m)* **2** double glazed windows, wood floor, double radiator, fireplace.

**BEDROOM** 12.08ft x 12.01ft (4m x 4m) 2 double glazed windows, carpet, spotlights.

**BEDROOM** 11.11ft x 9.05ft (3m x 3m) Double glazed window, carpet, spotlights.

### BATHROOM

2 double glazed windows, tiled walls, tiled floor, low-level flush w/c, panel bath with mixer tap & shower attachment, wash hand basin with mixer tap.