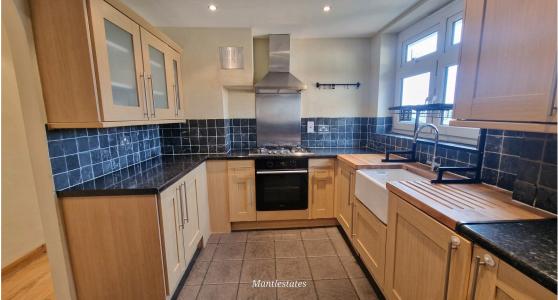

### **KITCHEN** 11.05ft x 8.08ft (3m x 2m)

Double glazed window, gas hob, electric oven, extractor, range of fitted wall & base units, part tiled walls, tiled floor, sink, with mixer tap. Breakfast bar.