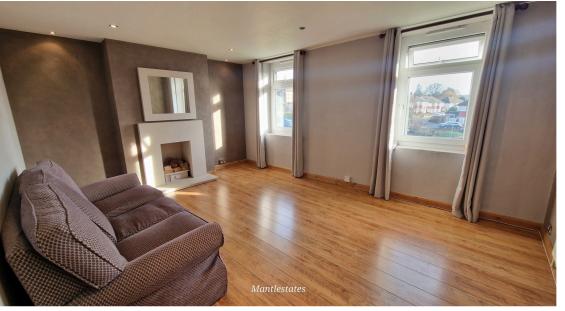

**RECEPTION** *16.04ft x 11.12ft (5m x 3m)* **2** double glazed windows, wood floor, double radiator, fireplace.

**BEDROOM** 12.08ft x 12.01ft (4m x 4m) 2 double glazed windows, carpet, spotlights.

**BEDROOM** 11.11ft x 9.05ft (3m x 3m) Double glazed window, carpet, spotlights.