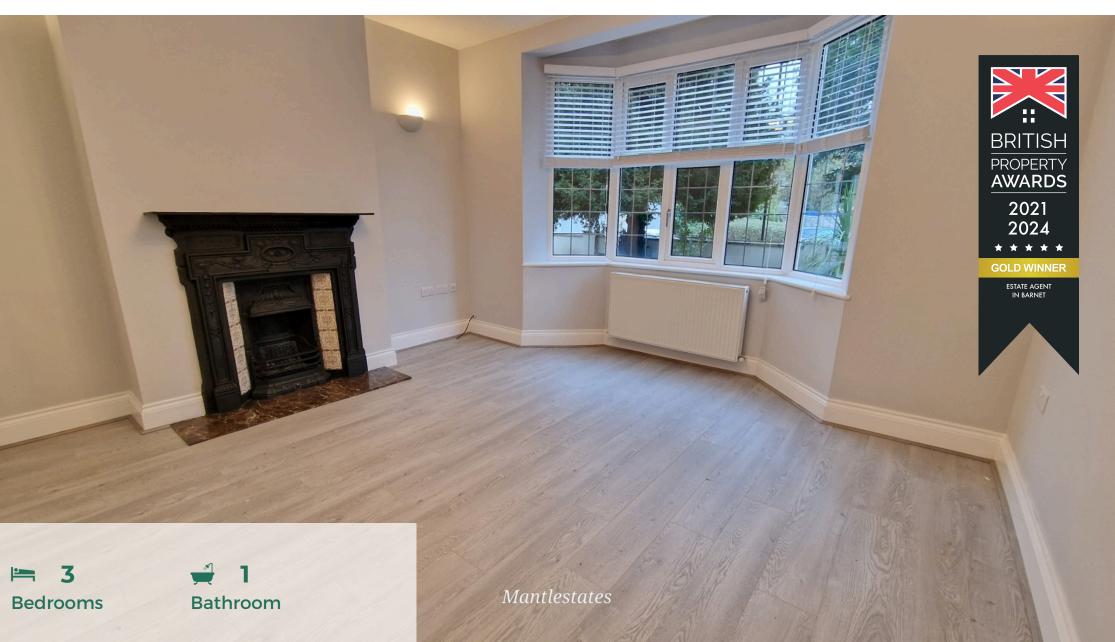

**ENTRANCE HALL:** 21' 08" x 3' 06" (6.60m x 1.07m)

Laminated flooring, radiator.

**LOUNGE:** 12' 09" x 13' 10" (3.89m x 4.22m)

Bay double glazed window to front aspect, radiator, laminated flooring, wall lights, feature fire place.