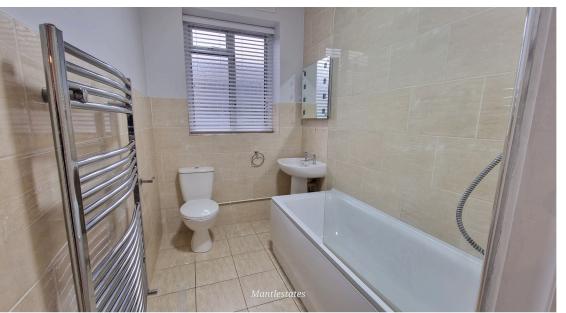

**BATHROOM:** 11' 00" x 5' 08" (3.35m x 1.73m)

Double glazed window to rear aspect, heated towel rail, tied flooring, part tiled walls, low level flush water closet, wash hand basin, wall mirror, panel bath with mixer tap and shower attachment, extractor, storage cupboard housing washing machine.