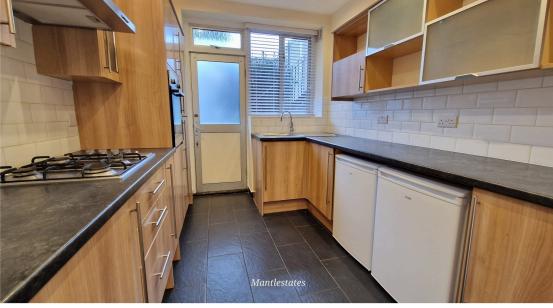

**FRONT BEDROOM:** 12' 09" x 12' 01" (3.89m x 3.68m)

Double glazed window to front aspect, laminated flooring, radiator.

**KITCHEN:** 12' 00" x 8' 04" (3.66m x 2.54m)

Double glazed door to rear aspect, double glazed window to rear aspect, wall and floor standing kitchen units, gas hob, extractor, electric oven, part tiled walls, stainless steel sink drainer with mixer tap, fridge, freezer.