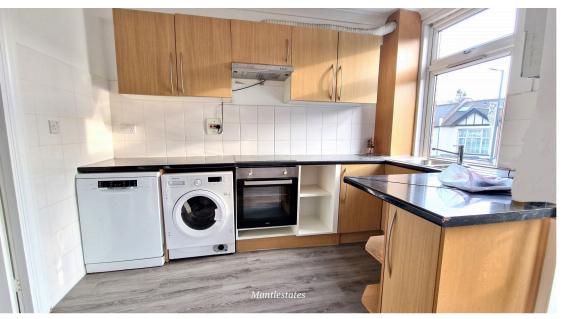

**KITCHEN:** 11' 02" x 6' 03" (3.40m x 1.91m)

Double-glazed window to front aspect, wall and base units, electric oven, electric hob, tiled flooring, stainless steel sink drainer with mixer tap.