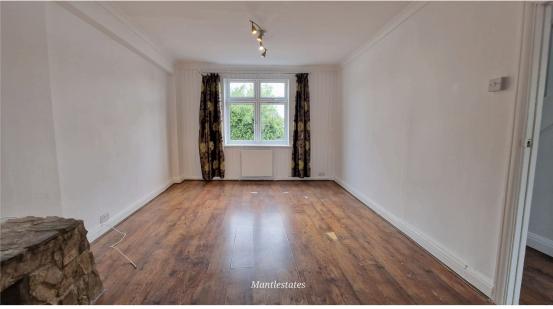

**ENTRANCE HALL:** 16' 05" x 6' 07" (5.00m x 2.01m)

Double glazed window to rear aspect, radiator, laminated flooring, coving to ceiling, and under-stairs storage cupboard.

**REAR RECEPTION:** 16' 10" x 11' 04" (5.13m x 3.45m)

Double glazed window to rear aspect, radiator, laminated flooring, coving to ceiling.

**FRONT RECEPTION:** 10' 08" x 10' 02" (3.25m x 3.10m)

Double glazed window to front aspect x 2, radiator, laminated flooring, coving to ceiling.