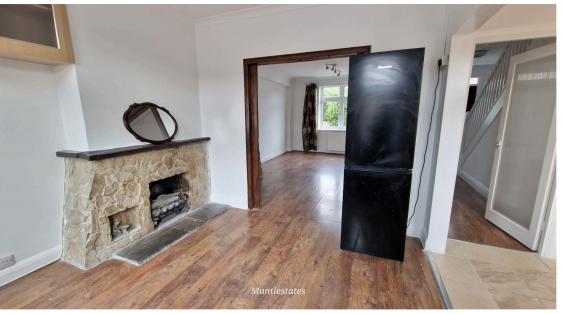

Double glazed window to rear aspect, radiator, laminated flooring, coving to ceiling.

**FRONT RECEPTION:** 10' 08" x 10' 02" (3.25m x 3.10m)

Double glazed window to front aspect x 2, radiator, laminated flooring, coving to ceiling.