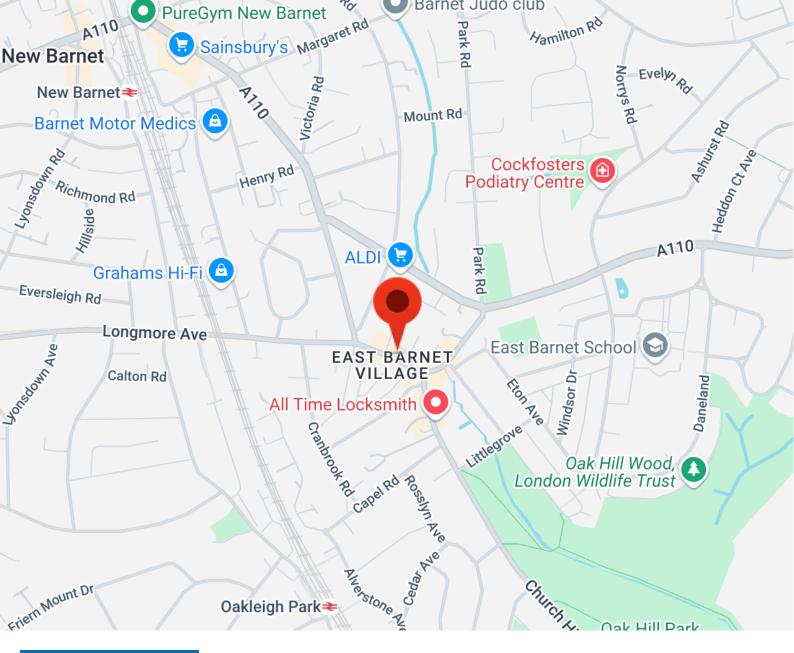

lazed window to rear aspect, panel bath with mixer tap and shower attachment, wash hand basin with mixer tap,

low-level flush water closet, heated towel rail, tiled flooring, extractor.

**REAR BEDROOM:** 11' 10" x 11' 06" (3.61m x 3.51m)

Double glazed window to rear aspect, radiator, laminated flooring, coving to ceiling.

**FRONT BEDROOM:** 15' 08" x 10' 05" (4.78m x 3.17m)

Double glazed window to front aspect, radiator, laminated flooring, coving to ceiling.



Website: https://mantlestates.com/







## Mantlestates

2A Church Hill Road, East Barnet, EN4 8TB office@mantlestates.com | 0208 275 1555 Website: https://mantlestates.com/



















Mantlestates
2A Church Hill Road, East Barnet, EN4 8TB
office@mantlestates.com | 0208 275 1555
Website: https://mantlestates.com/







Address: East Barnet Road, East Barnet EN4