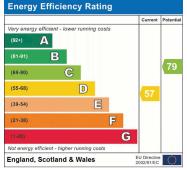

zed window to rear aspect, panel bath with mixer tap and shower attachment, wash hand basin with mixer tap,

low-level flush water closet, heated towel rail, tiled flooring, extractor.

**REAR BEDROOM:** 11' 10" x 11' 06" (3.61m x 3.51m)

Double glazed window to rear aspect, radiator, laminated flooring, coving to ceiling.

**FRONT BEDROOM:** 15' 08" x 10' 05" (4.78m x 3.17m)

Double glazed window to front aspect, radiator, laminated flooring, coving to ceiling.



Website: https://mantlestates.com/







## Mantlestates

2A Church Hill Road, East Barnet, EN4 8TB office@mantlestates.com | 0208 275 1555 Website: https://mantlestates.com/



















Mantlestates
2A Church Hill Road, East Barnet, EN4 8TB
office@mantlestates.com | 0208 275 1555
Website: https://mantlestates.com/







Address: East Barnet Road, East Barnet EN4