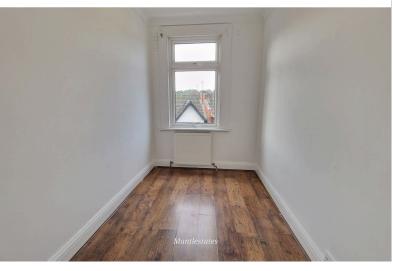

**REAR BEDROOM:** 11' 10" x 11' 06" (3.61m x 3.51m)

Double glazed window to rear aspect, radiator, laminated flooring, coving to ceiling.

**FRONT BEDROOM:** 15' 08" x 10' 05" (4.78m x 3.17m)

Double glazed window to front aspect, radiator, laminated flooring, coving to ceiling.