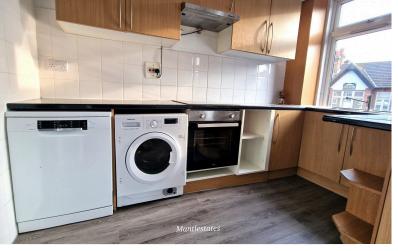

**KITCHEN:** 11' 02" x 6' 03" (3.40m x 1.91m)

Double-glazed window to front aspect, wall and base units, electric oven, electric hob, tiled flooring, stainless steel sink drainer

with mixer tap.

FIRST FLOOR LANDING: