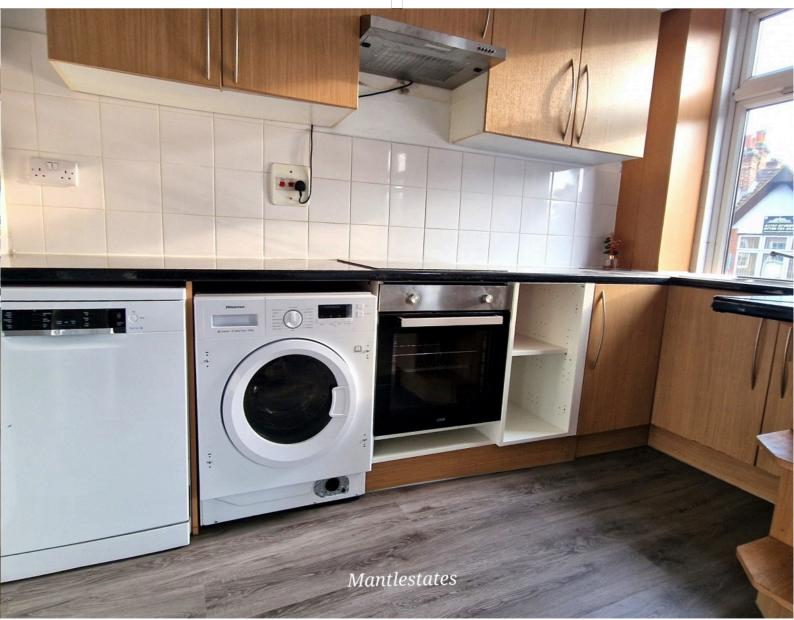

**KITCHEN:** 11' 02" x 6' 03" (3.40m x 1.91m)

Double-glazed window to front aspect, wall and base units, electric oven, electric hob, tiled flooring, stainless steel sink drainer

with mixer tap.

FIRST FLOOR LANDING: