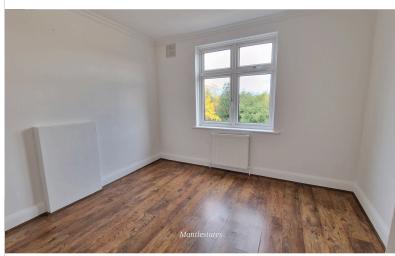

**REAR BEDROOM:** 11' 10" x 11' 06" (3.61m x 3.51m)

Double glazed window to rear aspect, radiator, laminated flooring, coving to ceiling.

**FRONT BEDROOM:** 15' 08" x 10' 05" (4.78m x 3.17m)

Double glazed window to front aspect, radiator, laminated flooring, coving to ceiling.