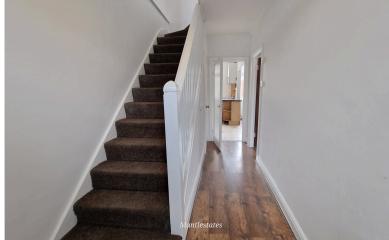

**AVAILABLE NOW.** 

**ENTRANCE HALL:** 16' 05" x 6' 07" (5.00m x 2.01m)

Double glazed window to rear aspect, radiator, laminated flooring, coving to ceiling, under stairs storage cupboard.

**REAR RECEPTION:** 16' 10" x 11' 04" (5.13m x 3.45m)

LAMINATED FLOORING

**ALLOCATED PARKING** 

2A Church Hill Road, East Barnet, EN4 8TB office@mantlestates.com | 0208 275 1555 Website: https://mantlestates.com/

Mantlestates are pleased to offer this 3 BEDROOM MAISONETTE with 2 RECEPTION ROOMS & 3 BEDROOMS. (2 doubles & 1 Medium). Double glazed and gas central heating. LOCATED IN THE HEART OF EAST BARET VILLAGE. The property comes with One parking space.