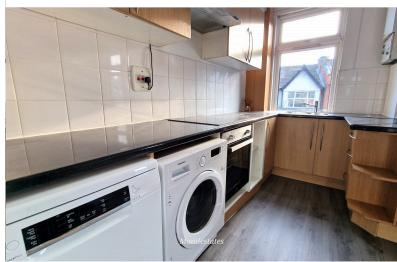

**KITCHEN:** 11' 02" x 6' 03" (3.40m x 1.91m)

Double-glazed window to front aspect, wall and base units, electric oven, electric hob, tiled flooring, stainless steel sink drainer

with mixer tap.

FIRST FLOOR LANDING: