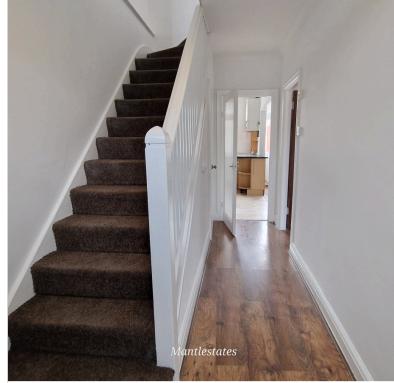

**AVAILABLE NOW.** 

**ENTRANCE HALL:** 16' 05" x 6' 07" (5.00m x 2.01m)

Double glazed window to rear aspect, radiator, laminated flooring, coving to ceiling, under stairs storage cupboard.

**REAR RECEPTION:** 16' 10" x 11' 04" (5.13m x 3.45m)

LAMINATED FLOORING

**ALLOCATED PARKING** 

2A Church Hill Road, East Barnet, EN4 8TB office@mantlestates.com | 0208 275 1555 Website: https://mantlestates.com/

Mantlestates are pleased to offer this 3 BEDROOM MAISONETTE with 2 RECEPTION ROOMS & 3 BEDROOMS. (2 doubles & 1 Medium). Double glazed and gas central heating. LOCATED IN THE HEART OF EAST BARET VILLAGE. The property comes with One parking space.