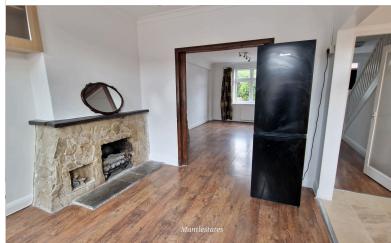

**AVAILABLE NOW.** 

**ENTRANCE HALL:** 16' 05" x 6' 07" (5.00m x 2.01m)

Double glazed window to rear aspect, radiator, laminated flooring, coving to ceiling, under stairs storage cupboard.

**REAR RECEPTION:** 16' 10" x 11' 04" (5.13m x 3.45m)

Double glazed window to rear aspect, radiator, laminated flooring, coving to ceiling.

**FRONT RECEPTION:** 10' 08" x 10' 02" (3.25m x 3.10m)

Double glazed window to front aspect x 2, radiator, laminated flooring, coving to ceiling.