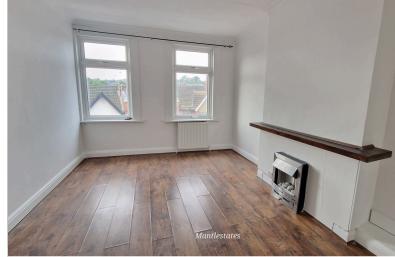

**REAR BEDROOM:** 11' 10" x 11' 06" (3.61m x 3.51m)

Double glazed window to rear aspect, radiator, laminated flooring, coving to ceiling.

**FRONT BEDROOM:** 15' 08" x 10' 05" (4.78m x 3.17m)

Double glazed window to front aspect, radiator, laminated flooring, coving to ceiling.