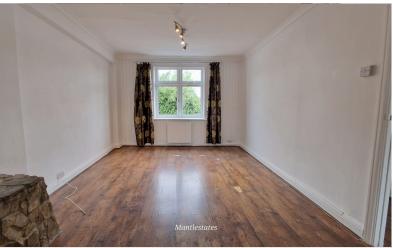

**AVAILABLE NOW.** 

**ENTRANCE HALL:** 16' 05" x 6' 07" (5.00m x 2.01m)

Double glazed window to rear aspect, radiator, laminated flooring, coving to ceiling, under stairs storage cupboard.

**REAR RECEPTION:** 16' 10" x 11' 04" (5.13m x 3.45m)

Double glazed window to rear aspect, radiator, laminated flooring, coving to ceiling.

**FRONT RECEPTION:** 10' 08" x 10' 02" (3.25m x 3.10m)

Double glazed window to front aspect x 2, radiator, laminated flooring, coving to ceiling.