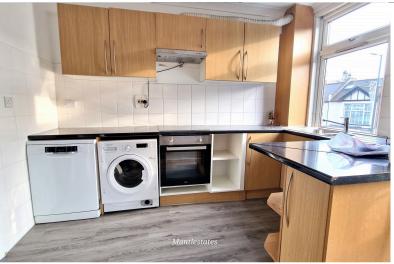

**KITCHEN:** 11' 02" x 6' 03" (3.40m x 1.91m)

Double-glazed window to front aspect, wall and base units, electric oven, electric hob, tiled flooring, stainless steel sink drainer

with mixer tap.

FIRST FLOOR LANDING: