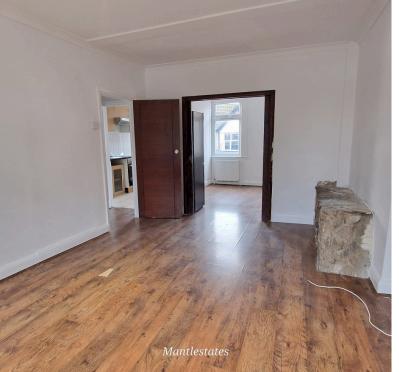

**AVAILABLE NOW.** 

**ENTRANCE HALL:** 16' 05" x 6' 07" (5.00m x 2.01m)

Double glazed window to rear aspect, radiator, laminated flooring, coving to ceiling, under stairs storage cupboard.

**REAR RECEPTION:** 16' 10" x 11' 04" (5.13m x 3.45m)

Double glazed window to rear aspect, radiator, laminated flooring, coving to ceiling.

**FRONT RECEPTION:** 10' 08" x 10' 02" (3.25m x 3.10m)

Double glazed window to front aspect x 2, radiator, laminated flooring, coving to ceiling.