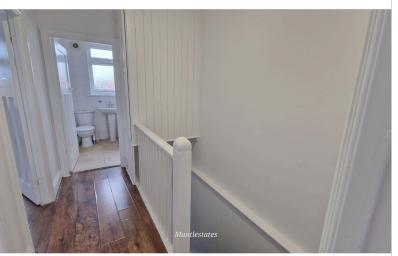

Laminated flooring, storage cupboard.

**BATHROOM:** 6' 01" x 6' 05" (1.85m x 1.96m)

Double-glazed window to rear aspect, panel bath with mixer tap and shower attachment, wash hand basin with mixer tap,

low-level flush water closet, heated towel rail, tiled flooring, extractor.