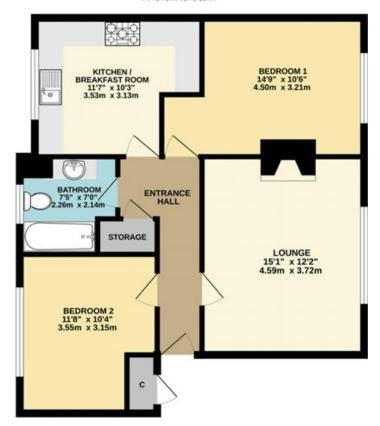

**ENTRANCE HALL:** 15' 5" x 3' 0" (4.70m x 0.91m)

Storage cupboard, radiator, laminate.

**RECEPTION:** 15' x 12' 3" (4.57m x 3.73m)

Carpeted, double-glazed window to front aspect, sunken spotlights, fireplace with wooden mantle place with wood burning stove.

**BEDROOM:** 10' 4" x 11' 7" (3.15m x 3.53m)

Double-glazed window to rear aspect, carpeted, radiator.

**BEDROOM:** 14' 9" x 10' 3" (4.50m x 3.12m)

Double-glazed window to front aspect, Carpets, radiator.

## **BATHROOM & W/C**

Double-glazed window to rear aspect, ceramic tiled flooring, low-level flush w/c, wash hand basin with vanity unit, part tiled walls, panelled bath, with mixer taps and shower attachment, sunken spotlights.

**KITCHEN:** 10' 2" x 11' 6" (3.10m x 3.51m)

Double glazed window to front aspect, fitted wall and base units, built-in gas oven and hob, built-in microwave oven, extractor fan, rolled edge work surface, part tiled walls, plumbing for washing machine, sink with drainer and mixer taps, sunken spotlights, Ideal boiler.

## **EXTERNAL:**

OFF STREET PARKING (not allocated), communal gardens, large downstairs storage cupboard.

TOP FLOOR 670 sq.ft. (62.2 sq.m.) approx.

GROUND FLOOR STORAGE 28 sq.ft. (2.6 sq.m.) approx.

## TOTAL FLOOR AREA: 698 sq.ft. (64.8 sq.m.) approx.

Whits every alternet has been made to ensure the accuracy of the floorping contained here, measurements of doors, windows, rooms and tery other term are approximate and to responsibility to been for any error, prospective purchaser. The services, systems and against shown here one tested and no quariantee as to their operability or efficiency can be given.