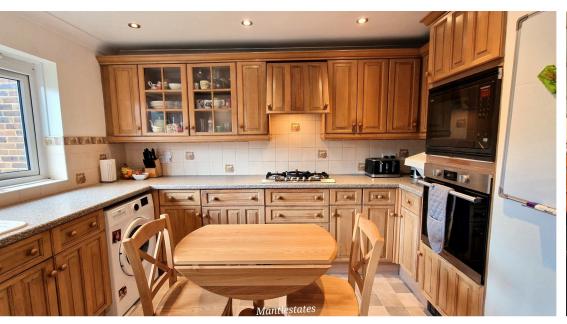

**KITCHEN:** 10' 2" x 11' 6" (3.10m x 3.51m)

Double glazed window to front aspect, fitted wall and base units, built-in gas oven and hob, built-in microwave oven, extractor fan, rolled edge work surface, part tiled walls, plumbing for washing machine, sink with drainer and mixer taps, sunken spotlights, Ideal boiler.