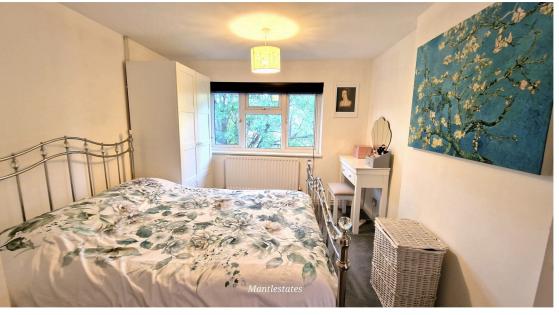

**BEDROOM:** 10' 4" x 11' 7" (3.15m x 3.53m)

Double-glazed window to rear aspect, carpeted, radiator.

**BEDROOM:** 14' 9" x 10' 3" (4.50m x 3.12m)

Double-glazed window to front aspect, Carpets, radiator.