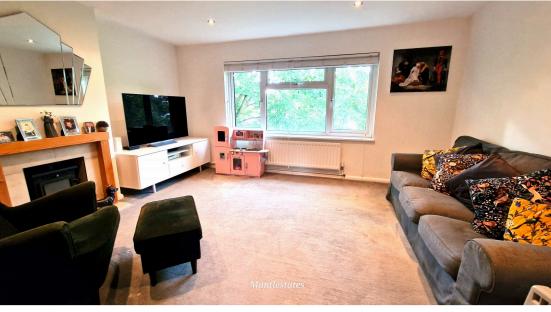

**ENTRANCE HALL:** 15' 5" x 3' 0" (4.70m x 0.91m)

Storage cupboard, radiator, laminate.

**RECEPTION:** 15' x 12' 3" (4.57m x 3.73m)

Carpeted, double-glazed window to front aspect, sunken spotlights, fireplace with wooden mantle place with wood burning stove.