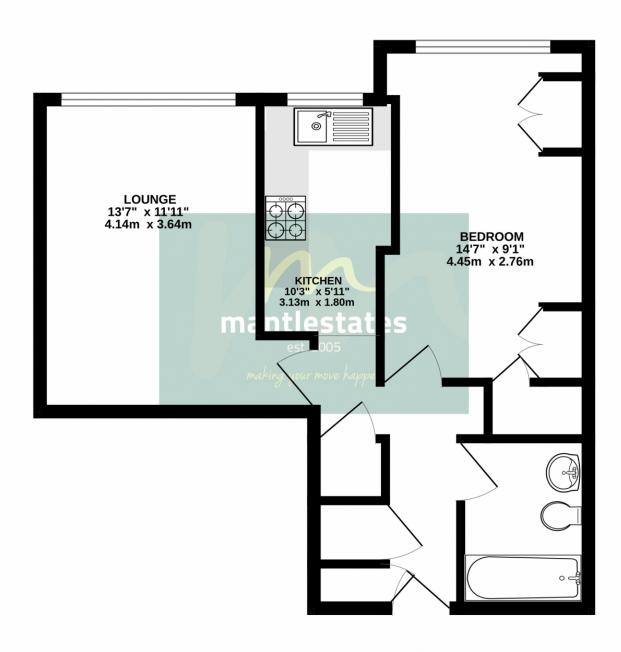

**ENTRANCE HALL:** 10' 05" x 2' 09" (3.17m x 0.84m) Composite front door, carpet, entry phone, radiator.

**STORAGE CUPBOARD (1):** 3' 01" x 3' 02" (0.94m x 0.97m)

Storage

**STORAGE CUPBOARD (2):** 1' 09" x 3' 00" (0.53m x 0.91m)

Storage

**STORAGE CUPBOARD (3):** 1' 05" x 2' 02" (0.43m x 0.66m)

Storage

**LOUNGE:** 13' 07" x 9' 07" (4.14m x 2.92m)

Double-glazed window to front aspect, carpet, and radiator.

**KITCHEN:** 10' 03" x 6' 00" (3.12m x 1.83m)

Double-glazed window to front aspect, wall and base units, gas hob, electric oven, extractor fan, plumbing for washing

machine, stainless steel sink with drainer and mixer tap, wooden flooring.

**BEDROOM:** 14' 05" x 9' 03" (4.39m x 2.82m)

Double-glazed window to front aspect, carpet, radiator, and storage cupboards.

**BATHROOM:** 4' 09" x 7' 04" (1.45m x 2.24m)

Radiator, wash hand basin with mixer tap, low-level flush w/c, carpet, panelled bath with mixer taps and shower attachment,

extractor fan.

Website: https://mantlestates.com/

## SECOND FLOOR 448 sq.ft. (41.6 sq.m.) approx.

## TOTAL FLOOR AREA: 448 sq.ft. (41.6 sq.m.) approx.

Whilst every attempt has been made to ensure the accuracy of the floorpian contained here, measurements of doors, windows, rooms and any other items are approximate and no responsibility is taken for any error, omission or mis-statement. This plan is for illustrative purposes only and should be used as such by any prospective purchaser. The services, systems and appliances shown have not been tested and no guarantee as to their operability or efficiency can be given.