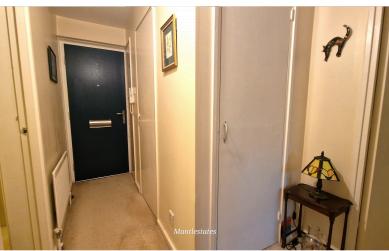

**ENTRANCE HALL:** 10' 05" x 2' 09" (3.17m x 0.84m) Composite front door, carpet, entry phone, radiator.

**STORAGE CUPBOARD (1):** 3' 01" x 3' 02" (0.94m x 0.97m)

Storage

**STORAGE CUPBOARD (2):** 1' 09" x 3' 00" (0.53m x 0.91m)

Storage

**STORAGE CUPBOARD (3):** 1' 05" x 2' 02" (0.43m x 0.66m)

Storage

**LOUNGE:** 13' 07" x 9' 07" (4.14m x 2.92m)

Double-glazed window to front aspect, carpet, and radiator.

**KITCHEN:** 10' 03" x 6' 00" (3.12m x 1.83m)