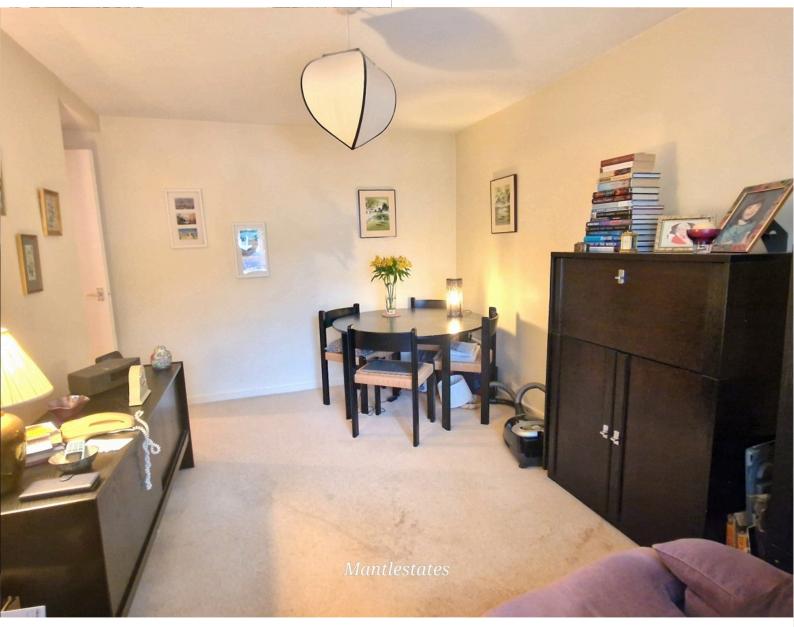

Storage

**STORAGE CUPBOARD (3):** 1' 05" x 2' 02" (0.43m x 0.66m)

Storage

**LOUNGE:** 13' 07" x 9' 07" (4.14m x 2.92m)

Double-glazed window to front aspect, carpet, and radiator.

**KITCHEN:** 10' 03" x 6' 00" (3.12m x 1.83m)