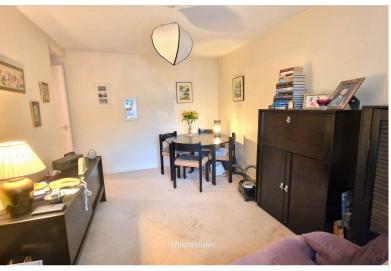

**ENTRANCE HALL:** 10' 05" x 2' 09" (3.17m x 0.84m) Composite front door, carpet, entry phone, radiator.

**STORAGE CUPBOARD (1):** 3' 01" x 3' 02" (0.94m x 0.97m)

Storage

**STORAGE CUPBOARD (2):** 1' 09" x 3' 00" (0.53m x 0.91m)

Storage

**STORAGE CUPBOARD (3):** 1' 05" x 2' 02" (0.43m x 0.66m)

Storage

**LOUNGE:** 13' 07" x 9' 07" (4.14m x 2.92m)

Double-glazed window to front aspect, carpet, and radiator.

**KITCHEN:** 10' 03" x 6' 00" (3.12m x 1.83m)