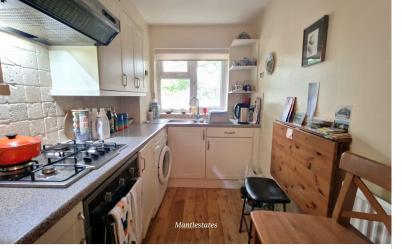

Storage

**STORAGE CUPBOARD (3):** 1' 05" x 2' 02" (0.43m x 0.66m)

Storage

**LOUNGE:** 13' 07" x 9' 07" (4.14m x 2.92m)

Double-glazed window to front aspect, carpet, and radiator.

**KITCHEN:** 10' 03" x 6' 00" (3.12m x 1.83m)

Double-glazed window to front aspect, wall and base units, gas hob, electric oven, extractor fan, plumbing for washing

machine, stainless steel sink with drainer and mixer tap, wooden flooring.

**BEDROOM:** 14' 05" x 9' 03" (4.39m x 2.82m)