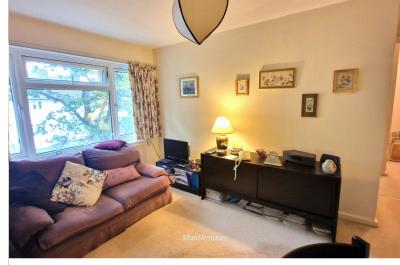

Storage

**STORAGE CUPBOARD (3):** 1' 05" x 2' 02" (0.43m x 0.66m)

Storage

**LOUNGE:** 13' 07" x 9' 07" (4.14m x 2.92m)

Double-glazed window to front aspect, carpet, and radiator.

**KITCHEN:** 10' 03" x 6' 00" (3.12m x 1.83m)