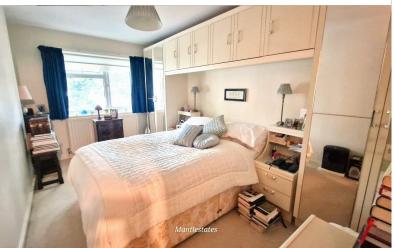

Double-glazed window to front aspect, carpet, radiator, and storage cupboards.

**BATHROOM:** 4' 09" x 7' 04" (1.45m x 2.24m)

Radiator, wash hand basin with mixer tap, low-level flush w/c, carpet, panelled bath with mixer taps and shower attachment,