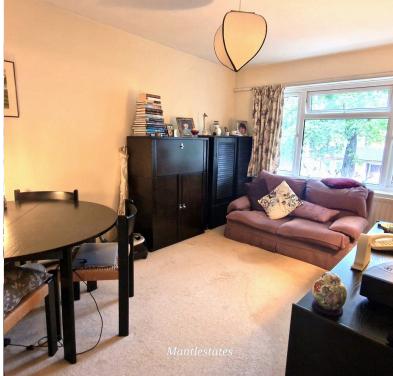

Storage

**STORAGE CUPBOARD (3):** 1' 05" x 2' 02" (0.43m x 0.66m)

Storage

**LOUNGE:** 13' 07" x 9' 07" (4.14m x 2.92m)

Double-glazed window to front aspect, carpet, and radiator.

**KITCHEN:** 10' 03" x 6' 00" (3.12m x 1.83m)