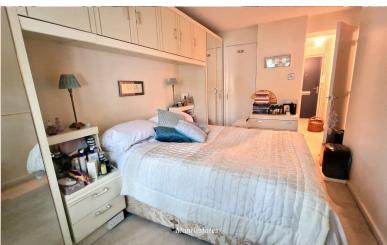

Double-glazed window to front aspect, carpet, radiator, and storage cupboards.

**BATHROOM:** 4' 09" x 7' 04" (1.45m x 2.24m)

Radiator, wash hand basin with mixer tap, low-level flush w/c, carpet, panelled bath with mixer taps and shower attachment,