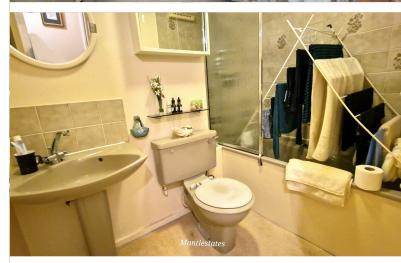

Double-glazed window to front aspect, carpet, radiator, and storage cupboards.

**BATHROOM:** 4' 09" x 7' 04" (1.45m x 2.24m)

Radiator, wash hand basin with mixer tap, low-level flush w/c, carpet, panelled bath with mixer taps and shower attachment,