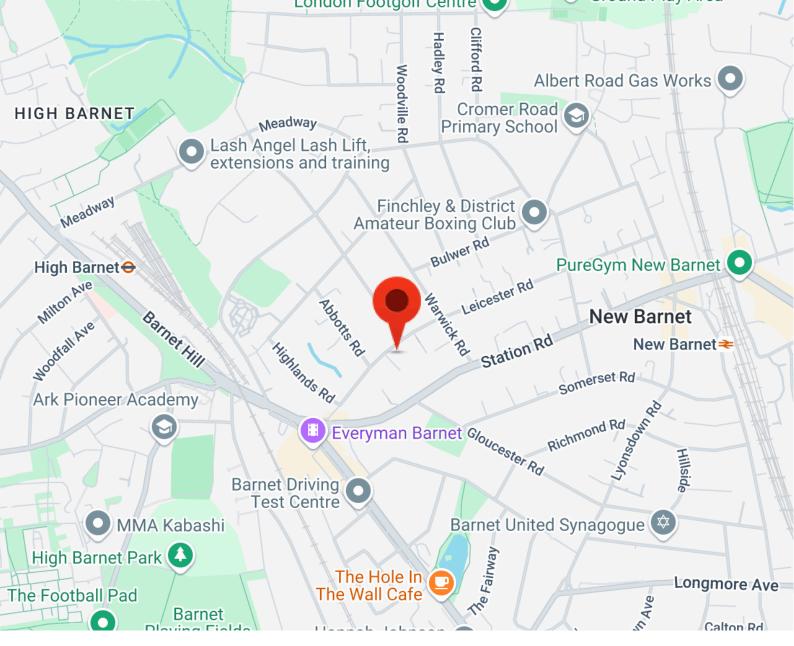

Asking Price £245,000

**Leicester Road, New Barnet EN5** 

Bedrooms: 1 Bathrooms: 1 Reception Rooms: 1

ONE BEDROOM 2nd FLOOR

TOP FLOOR

**QUIET LOCATION** 

DOUBLE GLAZING THROUGHOUT

NEAR TO HIGH BARNET TUBE

**GAS CENTRAL HEATING** 

**TENURE: LEASEHOLD** 

**COMMUNAL GARDENS** 

2A Church Hill Road, East Barnet, EN4 8TB office@mantlestates.com | 0208 275 1555 Website: https://mantlestates.com/

Mantlestates are pleased to offer this ONE BEDROOM flat on the top floor (2nd). Set in a quiet location within walking distance of the New Barnet train station, and close to High Barnet Tube station. Benefiting with a modern fitted kitchen, storage cupboards, double glazed & gas central heating. 83-year lease, communal gardens, and parking.