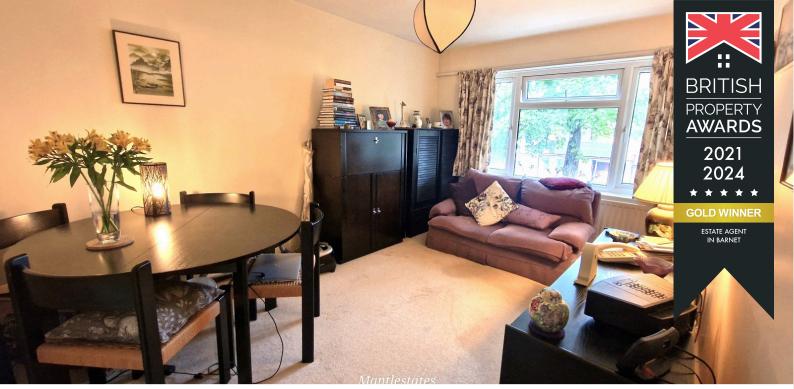

Storage

**STORAGE CUPBOARD (3):** 1' 05" x 2' 02" (0.43m x 0.66m)

Storage

**LOUNGE:** 13' 07" x 9' 07" (4.14m x 2.92m)

Double-glazed window to front aspect, carpet, and radiator.

**KITCHEN:** 10' 03" x 6' 00" (3.12m x 1.83m)

Double-glazed window to front aspect, wall and base units, gas hob, electric oven, extractor fan, plumbing for washing

machine, stainless steel sink with drainer and mixer tap, wooden flooring.

**BEDROOM:** 14' 05" x 9' 03" (4.39m x 2.82m)

Double-glazed window to front aspect, carpet, radiator, and storage cupboards.

**BATHROOM:** 4' 09" x 7' 04" (1.45m x 2.24m)

Radiator, wash hand basin with mixer tap, low-level flush w/c, carpet, panelled bath with mixer taps and shower attachment,