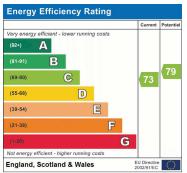

base units, gas hob, electric oven, extractor fan, plumbing for washing

machine, stainless steel sink with drainer and mixer tap, wooden flooring.

**BEDROOM:** 14' 05" x 9' 03" (4.39m x 2.82m)

Double-glazed window to front aspect, carpet, radiator, and storage cupboards.

**BATHROOM:** 4' 09" x 7' 04" (1.45m x 2.24m)

Radiator, wash hand basin with mixer tap, low-level flush w/c, carpet, panelled bath with mixer taps and shower attachment,

extractor fan.



Website: https://mantlestates.com/







## Mantlestates

2A Church Hill Road, East Barnet, EN4 8TB office@mantlestates.com | 0208 275 1555 Website: https://mantlestates.com/



















## Mantlestates 2A Church Hill Road, East Barnet, EN4 8TB office@mantlestates.com | 0208 275 1555 Website: https://mantlestates.com/







Address: Leicester Road, New Barnet EN5



## SECOND FLOOR 448 sq.ft. (41.6 sq.m.) approx.



## TOTAL FLOOR AREA: 448 sq.ft. (41.6 sq.m.) approx.

Whilst every attempt has been made to ensure the accuracy of the floorpian contained here, measurements of doors, windows, rooms and any other items are approximate and no responsibility is taken for any error, omission or mis-statement. This plan is for illustrative purposes only and should be used as such by any prospective purchaser. The services, systems and appliances shown have not been tested and no guarantee as to their operability or efficiency can be given.

Made with Metroptx ©2024