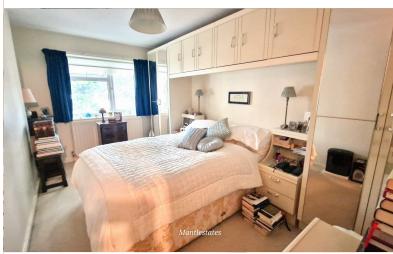

Double-glazed window to front aspect, carpet, radiator, and storage cupboards.

**BATHROOM:** 4' 09" x 7' 04" (1.45m x 2.24m)

Radiator, wash hand basin with mixer tap, low-level flush w/c, carpet, paneled bath with mixer taps and shower attachment,