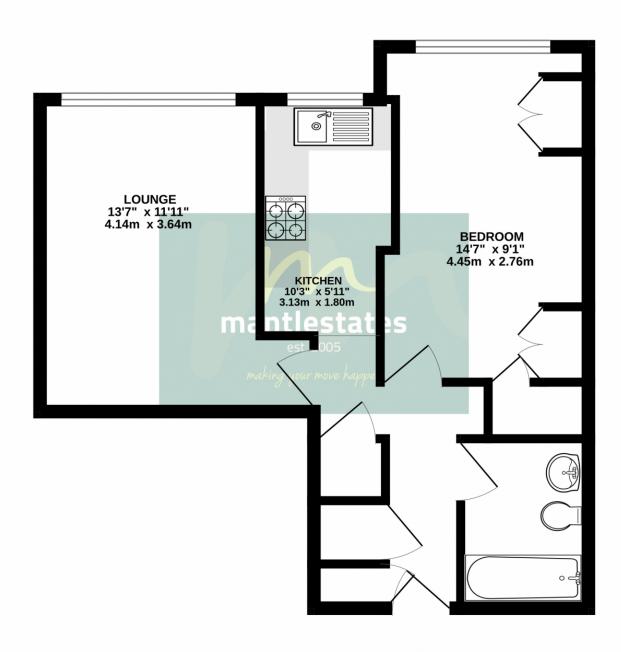

**ENTRANCE HALL:** 10' 05" x 2' 09" (3.17m x 0.84m) Composite front door, carpet, entry phone, radiator.

**STORAGE CUPBOARD (1):** 3' 01" x 3' 02" (0.94m x 0.97m)

Storage

**STORAGE CUPBOARD (2):** 1' 09" x 3' 00" (0.53m x 0.91m)

Storage

**STORAGE CUPBOARD (3):** 1' 05" x 2' 02" (0.43m x 0.66m)

Storage

**LOUNGE:** 13' 07" x 9' 07" (4.14m x 2.92m)

Double-glazed window to front aspect, carpet, and radiator.

**KITCHEN:** 10' 03" x 6' 00" (3.12m x 1.83m)

Double-glazed window to front aspect, wall and base units, gas hob, electric oven, extractor fan, plumbing for washing

machine, stainless steel sink with drainer and mixer tap, wooden flooring.

**BEDROOM:** 14' 05" x 9' 03" (4.39m x 2.82m)

Double-glazed window to front aspect, carpet, radiator, and storage cupboards.

**BATHROOM:** 4' 09" x 7' 04" (1.45m x 2.24m)

Radiator, wash hand basin with mixer tap, low-level flush w/c, carpet, paneled bath with mixer taps and shower attachment,

extractor fan.

Website: https://mantlestates.com/

## SECOND FLOOR 448 sq.ft. (41.6 sq.m.) approx.

## TOTAL FLOOR AREA: 448 sq.ft. (41.6 sq.m.) approx.

Whilst every attempt has been made to ensure the accuracy of the floorpian contained here, measurements of doors, windows, rooms and any other items are approximate and no responsibility is taken for any error, omission or mis-statement. This plan is for illustrative purposes only and should be used as such by any prospective purchaser. The services, systems and appliances shown have not been tested and no guarantee as to their operability or efficiency can be given.