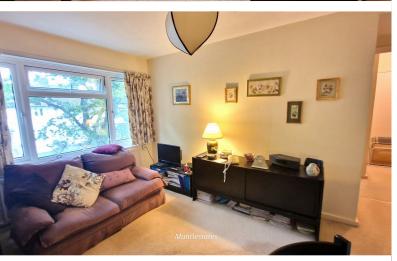

Storage

**STORAGE CUPBOARD (3):** 1' 05" x 2' 02" (0.43m x 0.66m)

Storage

**LOUNGE:** 13' 07" x 9' 07" (4.14m x 2.92m)

Double-glazed window to front aspect, carpet, and radiator.

**KITCHEN:** 10' 03" x 6' 00" (3.12m x 1.83m)