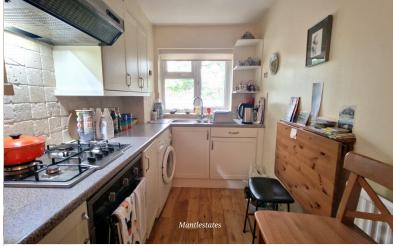

Storage

**STORAGE CUPBOARD (3):** 1' 05" x 2' 02" (0.43m x 0.66m)

Storage

**LOUNGE:** 13' 07" x 9' 07" (4.14m x 2.92m)

Double-glazed window to front aspect, carpet, and radiator.

**KITCHEN:** 10' 03" x 6' 00" (3.12m x 1.83m)

Double-glazed window to front aspect, wall and base units, gas hob, electric oven, extractor fan, plumbing for washing

machine, stainless steel sink with drainer and mixer tap, wooden flooring.

**BEDROOM:** 14' 05" x 9' 03" (4.39m x 2.82m)