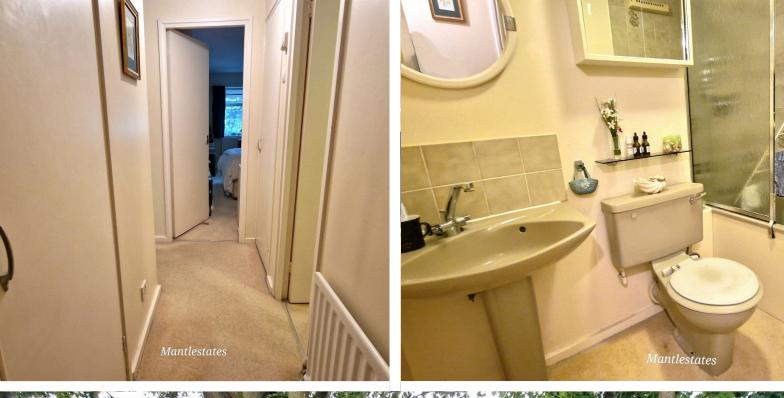

Double-glazed window to front aspect, carpet, radiator, and storage cupboards.

**BATHROOM:** 4' 09" x 7' 04" (1.45m x 2.24m)

Radiator, wash hand basin with mixer tap, low-level flush w/c, carpet, paneled bath with mixer taps and shower attachment,

extractor fan.

Website: https://mantlestates.com/