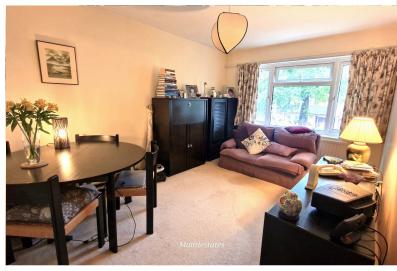

Storage

**STORAGE CUPBOARD (3):** 1' 05" x 2' 02" (0.43m x 0.66m)

Storage

**LOUNGE:** 13' 07" x 9' 07" (4.14m x 2.92m)

Double-glazed window to front aspect, carpet, and radiator.

**KITCHEN:** 10' 03" x 6' 00" (3.12m x 1.83m)