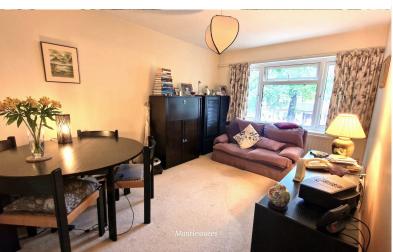

Storage

**STORAGE CUPBOARD (3):** 1' 05" x 2' 02" (0.43m x 0.66m)

Storage

**LOUNGE:** 13' 07" x 9' 07" (4.14m x 2.92m)

Double-glazed window to front aspect, carpet, and radiator.

**KITCHEN:** 10' 03" x 6' 00" (3.12m x 1.83m)