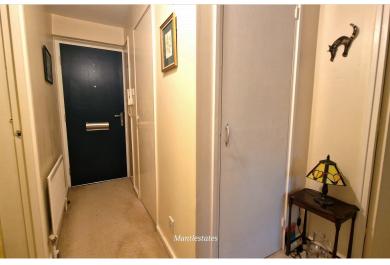

**ENTRANCE HALL:** 10' 05" x 2' 09" (3.17m x 0.84m) Composite front door, carpet, entry phone, radiator.

**STORAGE CUPBOARD (1):** 3' 01" x 3' 02" (0.94m x 0.97m)

Storage

**STORAGE CUPBOARD (2):** 1' 09" x 3' 00" (0.53m x 0.91m)