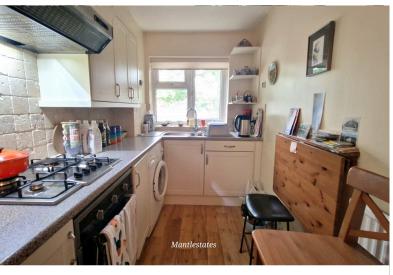

Storage

**STORAGE CUPBOARD (3):** 1' 05" x 2' 02" (0.43m x 0.66m)

Storage

**LOUNGE:** 13' 07" x 9' 07" (4.14m x 2.92m)

Double-glazed window to front aspect, carpet, and radiator.

**KITCHEN:** 10' 03" x 6' 00" (3.12m x 1.83m)

Double-glazed window to front aspect, wall and base units, gas hob, electric oven, extractor fan, plumbing for washing

machine, stainless steel sink with drainer and mixer tap, wooden flooring.

**BEDROOM:** 14' 05" x 9' 03" (4.39m x 2.82m)