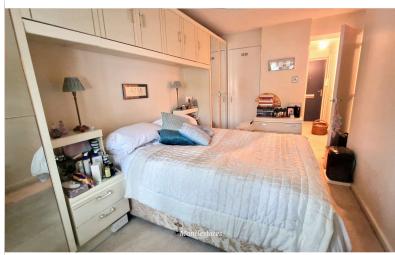

Double-glazed window to front aspect, carpet, radiator, and storage cupboards.

**BATHROOM:** 4' 09" x 7' 04" (1.45m x 2.24m)

Radiator, wash hand basin with mixer tap, low-level flush w/c, carpet, paneled bath with mixer taps and shower attachment,