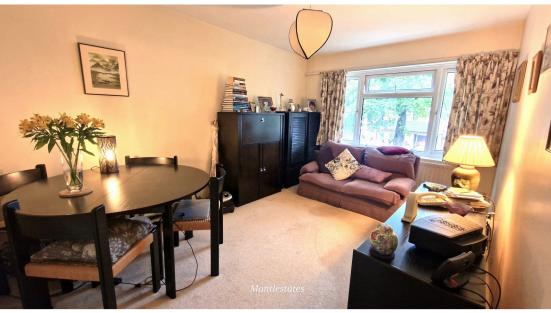

Storage

**STORAGE CUPBOARD (3):** 1' 05" x 2' 02" (0.43m x 0.66m)

Storage

**LOUNGE:** 13' 07" x 9' 07" (4.14m x 2.92m)

Double-glazed window to front aspect, carpet, and radiator.

**KITCHEN:** 10' 03" x 6' 00" (3.12m x 1.83m)