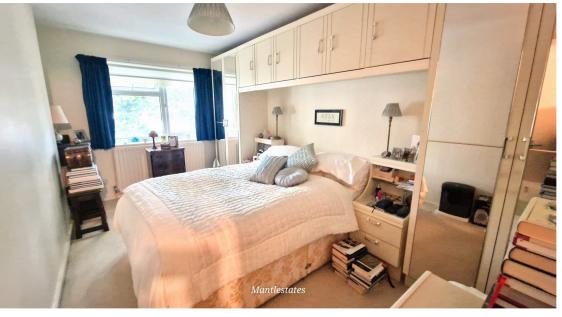

Double-glazed window to front aspect, wall and base units, gas hob, electric oven, extractor fan, plumbing for washing machine, stainless steel sink with drainer and mixer tap, wooden flooring.

**BEDROOM:** 14' 05" x 9' 03" (4.39m x 2.82m)

Double-glazed window to front aspect, carpet, radiator, and storage cupboards.

**BATHROOM:** 4' 09" x 7' 04" (1.45m x 2.24m)

Radiator, wash hand basin with mixer tap, low-level flush w/c, carpet, panelled bath with mixer taps and shower attachment, extractor fan.