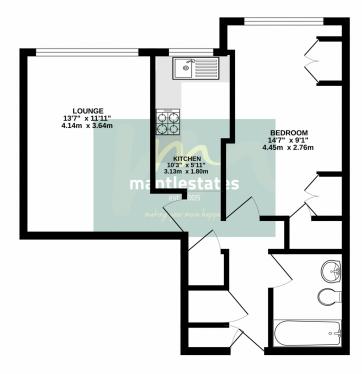

**ENTRANCE HALL:** 10' 05" x 2' 09" (3.17m x 0.84m) Composite front door, carpet, entry phone, radiator.

**STORAGE CUPBOARD (1):** 3' 01" x 3' 02" (0.94m x 0.97m)

Storage

**STORAGE CUPBOARD (2):** 1' 09" x 3' 00" (0.53m x 0.91m)

Storage

**STORAGE CUPBOARD (3):** 1' 05" x 2' 02" (0.43m x 0.66m)

Storage

**LOUNGE:** 13' 07" x 9' 07" (4.14m x 2.92m)

Double-glazed window to front aspect, carpet, and radiator.

**KITCHEN:** 10' 03" x 6' 00" (3.12m x 1.83m)

Double-glazed window to front aspect, wall and base units, gas hob, electric oven, extractor fan, plumbing for washing machine, stainless steel sink with drainer and mixer tap, wooden flooring.

**BEDROOM:** 14' 05" x 9' 03" (4.39m x 2.82m)

Double-glazed window to front aspect, carpet, radiator, and storage cupboards.

**BATHROOM:** 4' 09" x 7' 04" (1.45m x 2.24m)

Radiator, wash hand basin with mixer tap, low-level flush w/c, carpet, panelled bath with mixer taps and shower attachment, extractor fan.

## SECOND FLOOR 448 sq.ft. (41.6 sq.m.) approx.

TOTAL FLOOR AREA: 448 sq.ft. (41.6 sq.m.) approx.

Whist every attempt has been made to ensure the accusacy of the Bropalan contained here, measurements of the sq. and the sq