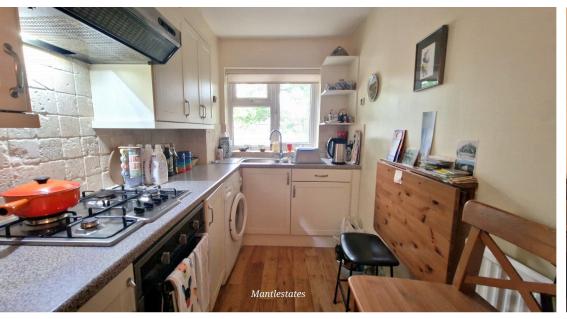

Storage

**STORAGE CUPBOARD (3):** 1' 05" x 2' 02" (0.43m x 0.66m)

Storage

**LOUNGE:** 13' 07" x 9' 07" (4.14m x 2.92m)

Double-glazed window to front aspect, carpet, and radiator.

**KITCHEN:** 10' 03" x 6' 00" (3.12m x 1.83m)

Double-glazed window to front aspect, wall and base units, gas hob, electric oven, extractor fan, plumbing for washing machine, stainless steel sink with drainer and mixer tap, wooden flooring.

**BEDROOM:** 14' 05" x 9' 03" (4.39m x 2.82m)