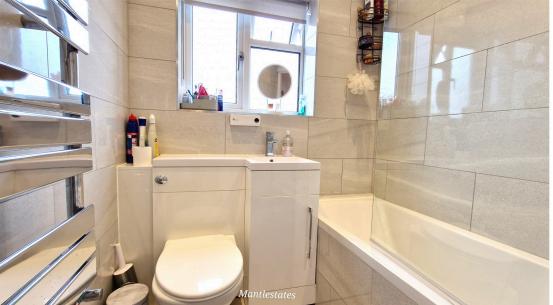

**BATHROOM:** 5' 00" x 5' 09" (1.52m x 1.75m)

Double glazed window to side aspect, tiled walls, tiled flooring, heated towel rail, low level flush water closet, wash hand basin with mixer tap in vanity unit, panel bath with mixer tap and wall mounted shower mixer, extractor, spot lights