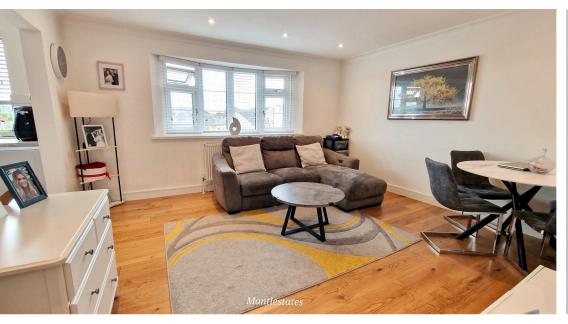

**LOUNGE:** 13' 00" x 14' 03" (3.96m x 4.34m)

Bay double glazed window to front aspect, solid wooden flooring, double radiator, spot lights, coving to ceiling.

**KITCHEN:** 8' 01" x 9' 00" (2.46m x 2.74m)

Double glazed window to front aspect, wall and floor standing kitchen units, solid wooden flooring, stainless steel sink drainer with mixer tap, fitted Bosch washing machine, dish washer, fridge freezer & oven, fitted Bosch microwave, gas central heating boiler, Bosch gas hob & extractor, part tiled walls, spot lights, part tiled walls.