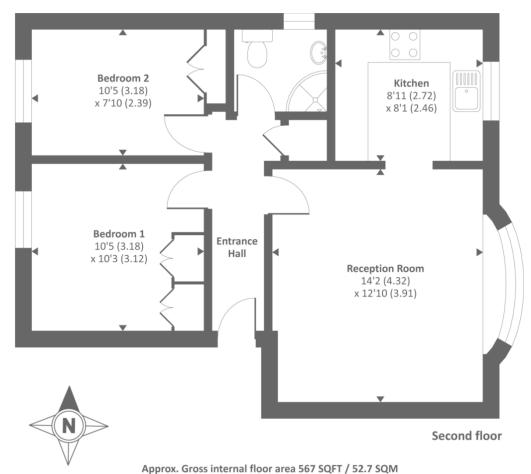

**ENTRANCE HALL:** 12' 10" x 3' 03" (3.91m x 0.99m)

Solid wooden flooring, double radiator, loft access, spot lights, inter-comm system.

**STORAGE CUPBOARD:** 2' 08" x 2' 10" (0.81m x 0.86m)

Shelving, plumbed for washing machine.

**LOUNGE:** 13' 00" x 14' 03" (3.96m x 4.34m)

Bay double glazed window to front aspect, solid wooden flooring, double radiator, spot lights, coving to ceiling.

**KITCHEN:** 8' 01" x 9' 00" (2.46m x 2.74m)

Double glazed window to front aspect, wall and floor standing kitchen units, solid wooden flooring, stainless steel sink drainer with mixer tap, fitted Bosch washing machine, dish washer, fridge freezer & oven, fitted Bosch microwave, gas central heating boiler, Bosch gas hob & extractor, part tiled walls, spot lights, part tiled walls.

**BEDROOM ONE:** 10' 05" x 10' 04" (3.17m x 3.15m)

Double glazed window to rear aspect, solid wooden flooring, double radiator, spot lights.

**BEDROOM TWO:** 10' 06" x 7' 10" (3.20m x 2.39m)

Double glazed window to rear aspect, solid wooden flooring, fitted wardrobe & storage cupboard, spot lights.

**BATHROOM:** 5' 00" x 5' 09" (1.52m x 1.75m)

Double glazed window to side aspect, tiled walls, tiled flooring, heated towel rail, low level flush water closet, wash hand basin with mixer tap in vanity unit, panel bath with mixer tap and wall mounted shower mixer, extractor, spot lights

## LOFT:

Own loft via loft ladder, lighting & wall sockets, boarded.

Approx. Gross internal floor area 673 SQFT / 62.5 SQM

Approx. Gross external floor area 673 SQFT / 62.5 SQM

Copyright nichecom.co.uk 2017 Produced for Anscombe & Ringland REF: 214529