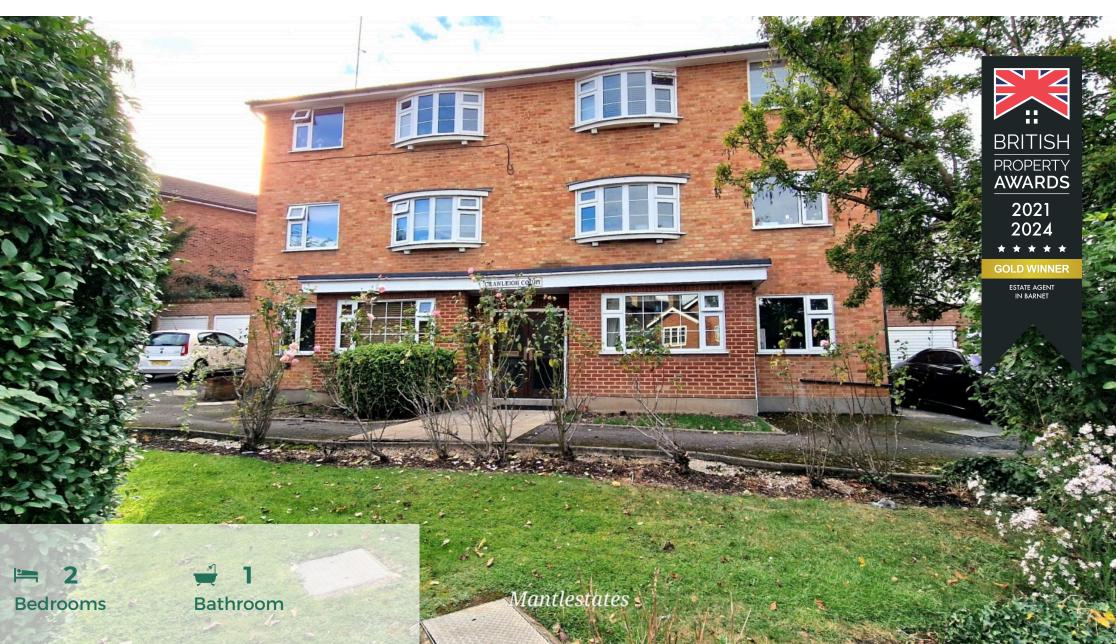

**LOUNGE:** 13' 00" x 14' 03" (3.96m x 4.34m)

Bay double glazed window to front aspect, solid wooden flooring, double radiator, spot lights, coving to ceiling.

**KITCHEN:** 8' 01" x 9' 00" (2.46m x 2.74m)