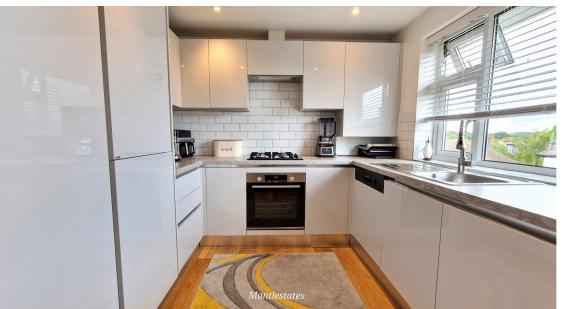

**LOUNGE:** 13' 00" x 14' 03" (3.96m x 4.34m)

Bay double glazed window to front aspect, solid wooden flooring, double radiator, spot lights, coving to ceiling.

**KITCHEN:** 8' 01" x 9' 00" (2.46m x 2.74m)

Double glazed window to front aspect, wall and floor standing kitchen units, solid wooden flooring, stainless steel sink drainer with mixer tap, fitted Bosch washing machine, dish washer, fridge freezer & oven, fitted Bosch microwave, gas central heating boiler, Bosch gas hob & extractor, part tiled walls, spot lights, part tiled walls.