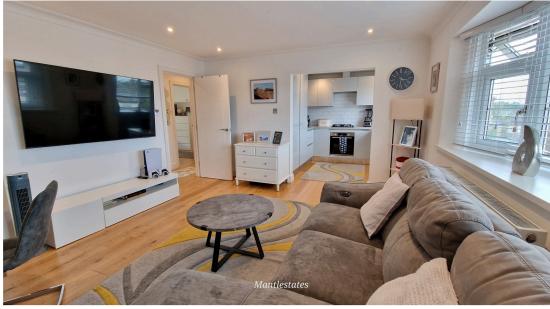

**LOUNGE:** 13' 00" x 14' 03" (3.96m x 4.34m)

Bay double glazed window to front aspect, solid wooden flooring, double radiator, spot lights, coving to ceiling.

**KITCHEN:** 8' 01" x 9' 00" (2.46m x 2.74m)

Double glazed window to front aspect, wall and floor standing kitchen units, solid wooden flooring, stainless steel sink drainer with mixer tap, fitted Bosch washing machine, dish washer, fridge freezer & oven, fitted Bosch microwave, gas central heating boiler, Bosch gas hob & extractor, part tiled walls, spot lights, part tiled walls.