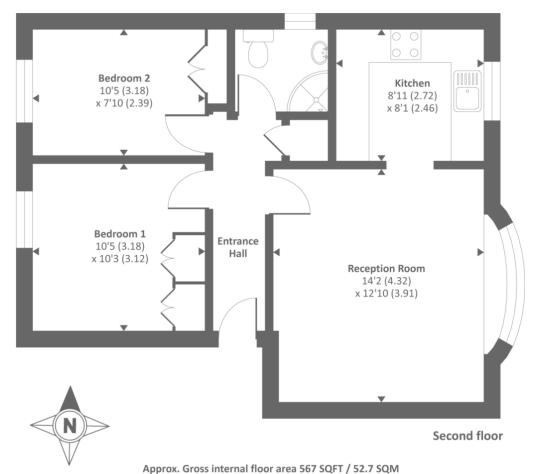

**ENTRANCE HALL:** 12' 10" x 3' 03" (3.91m x 0.99m)

Solid wooden flooring, double radiator, loft access, spot lights, inter-comm system.

**STORAGE CUPBOARD:** 2' 08" x 2' 10" (0.81m x 0.86m)

Shelving, plumbed for washing machine.

**LOUNGE:** 13' 00" x 14' 03" (3.96m x 4.34m)

Bay double glazed window to front aspect, solid wooden flooring, double radiator, spot lights, coving to ceiling.

**KITCHEN:** 8' 01" x 9' 00" (2.46m x 2.74m)

Double glazed window to front aspect, wall and floor standing kitchen units, solid wooden flooring, stainless steel sink drainer with mixer tap, fitted Bosch washing machine, dish washer, fridge freezer & oven, fitted Bosch microwave, gas central heating boiler, Bosch gas hob & extractor, part tiled walls, spot lights, part tiled walls.

**BEDROOM ONE:** 10' 05" x 10' 04" (3.17m x 3.15m)

Double glazed window to rear aspect, solid wooden flooring, double radiator, spot lights.

**BEDROOM TWO:** 10' 06" x 7' 10" (3.20m x 2.39m)

Double glazed window to rear aspect, solid wooden flooring, fitted wardrobe & storage cupboard, spot lights.

**BATHROOM:** 5' 00" x 5' 09" (1.52m x 1.75m)

Double glazed window to side aspect, tiled walls, tiled flooring, heated towel rail, low level flush water closet, wash hand basin with mixer tap in vanity unit, panel bath with mixer tap and wall mounted shower mixer, extractor, spot lights

## LOFT:

Own loft via loft ladder, lighting & wall sockets, boarded.

Approx. Gross internal floor area 673 SQFT / 62.5 SQM

Approx. Gross external floor area 673 SQFT / 62.5 SQM

Copyright nichecom.co.uk 2017 Produced for Anscombe & Ringland REF: 214529