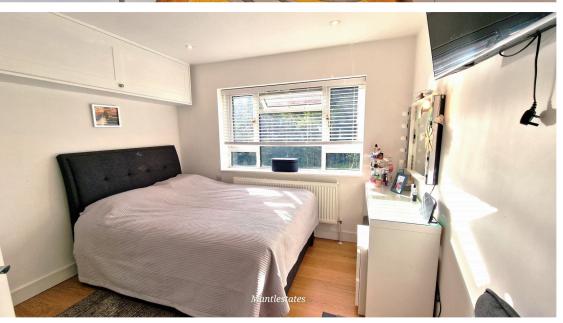

**BEDROOM ONE:** 10' 05" x 10' 04" (3.17m x 3.15m)

Double glazed window to rear aspect, solid wooden flooring, double radiator, spot lights.

**BEDROOM TWO:** 10' 06" x 7' 10" (3.20m x 2.39m)

Double glazed window to rear aspect, solid wooden flooring, fitted wardrobe & storage cupboard, spot lights.