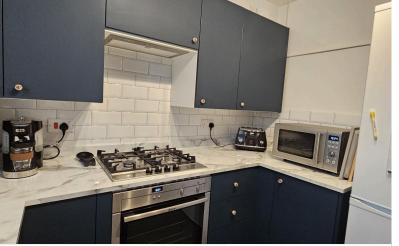

**BEDROOM:** 12' 3" x 9' 0" (3.73m x 2.74m)

Oak laminate flooring, Double glazing to the front aspect. Wall-to-wall fitted wardrobes. Double radiator.

**KITCHEN:** 8' 2" x 8' 2" (2.49m x 2.49m)

Double glazing to rear aspect. Range of fitted wall and base units, Worchester boiler. Stainless steel sink with drainer and mixer taps. Gas hob, Oven, and extractor fan. Ceramic flooring. 22 meters of marble effect laminated work surface. Plumbing to the washing machine. Part tiles walls. Storage larder.