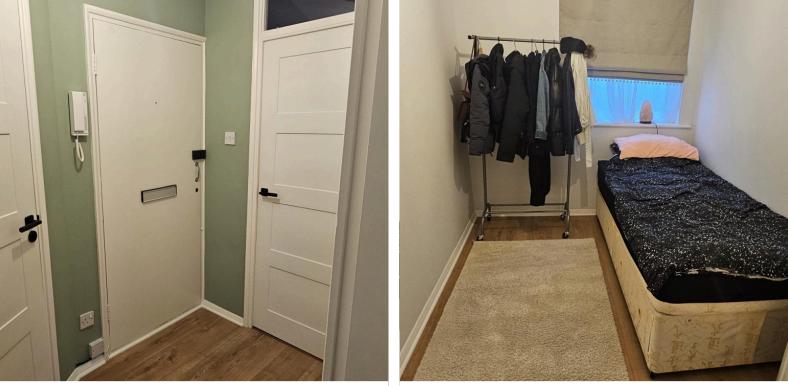

**ENTRANCE:** 6' 0" x 4' 4" (1.83m x 1.32m)

Oak laminate flooring, Deep storage cupboard

**BEDROOM:** 8' 8" x 6' 6" (2.64m x 1.98m)

Oak laminate flooring, Double glazing to the front aspect, Double radiator