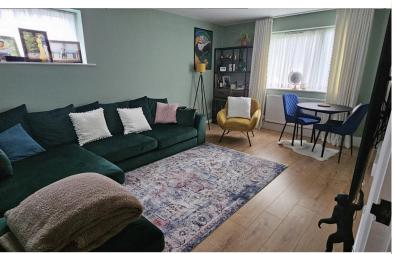

**RECEPTION:** 15' 8" x 11' (4.78m x 3.35m)

Double glazed to rear, double radiator, oak laminate flooring.

**BATHROOM:** 6' 4" x 4' 4" (1.93m x 1.32m)

Tiled paneled bath. Wall shower and shower screen, Wall sink with mixer taps. Heated towel rail. Low-level flush WC and tiled walls.