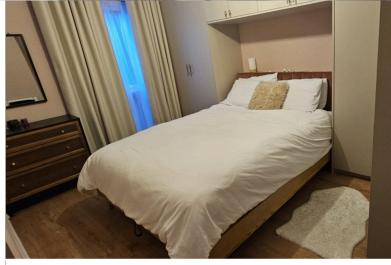

**BEDROOM:** 12' 3" x 9' 0" (3.73m x 2.74m)

Oak laminate flooring, Double glazing to the front aspect. Wall-to-wall fitted wardrobes. Double radiator.

**KITCHEN:** 8' 2" x 8' 2" (2.49m x 2.49m)

Double glazing to rear aspect. Range of fitted wall and base units, Worchester boiler. Stainless steel sink with drainer and mixer taps. Gas hob, Oven, and extractor fan. Ceramic flooring. 22 meters of marble effect laminated work surface. Plumbing to the washing machine. Part tiles walls. Storage larder.