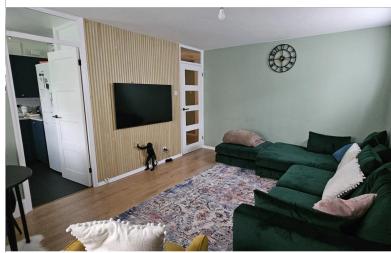

EXCELLENT decorative order throughout. LONG LEASE. Walking distance to OAKLEIGH PARK STATION and local shopping facilities.

This property offers a LARGE reception room. with a MODERN Kitchen & Bathroom.

**RECEPTION:** 15' 8" x 11' (4.78m x 3.35m)

Double glazed to rear, double radiator, oak laminate flooring.

**BATHROOM:** 6' 4" x 4' 4" (1.93m x 1.32m)

Tiled paneled bath. Wall shower and shower screen, Wall sink with mixer taps. Heated towel rail. Low-level flush WC and tiled walls.