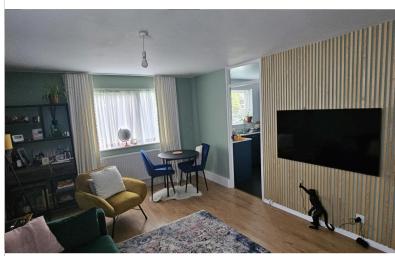

EXCELLENT decorative order throughout. LONG LEASE. Walking distance to OAKLEIGH PARK STATION and local shopping facilities.

This property offers a LARGE reception room. with a MODERN Kitchen & Bathroom.

**RECEPTION:** 15' 8" x 11' (4.78m x 3.35m)

Double glazed to rear, double radiator, oak laminate flooring.

**BATHROOM:** 6' 4" x 4' 4" (1.93m x 1.32m)

Tiled paneled bath. Wall shower and shower screen, Wall sink with mixer taps. Heated towel rail. Low-level flush WC and tiled walls.