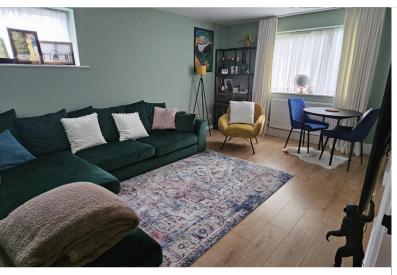

**RECEPTION:** 15' 8" x 11' (4.78m x 3.35m)

Double glazed to rear, double radiator, oak laminate flooring.

**BATHROOM:** 6' 4" x 4' 4" (1.93m x 1.32m)

Tiled paneled bath. Wall shower and shower screen, Wall sink with mixer taps. Heated towel rail. Low-level flush WC and tiled walls.