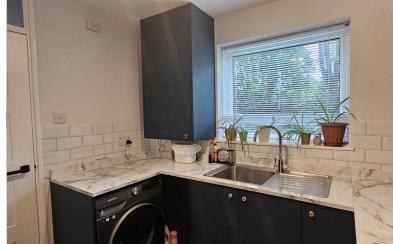

**BEDROOM:** 12' 3" x 9' 0" (3.73m x 2.74m)

Oak laminate flooring, Double glazing to the front aspect. Wall-to-wall fitted wardrobes. Double radiator.

**KITCHEN:** 8' 2" x 8' 2" (2.49m x 2.49m)

Double glazing to rear aspect. Range of fitted wall and base units, Worchester boiler. Stainless steel sink with drainer and mixer taps. Gas hob, Oven, and extractor fan. Ceramic flooring. 22 meters of marble effect laminated work surface. Plumbing to the washing machine. Part tiles walls. Storage larder.