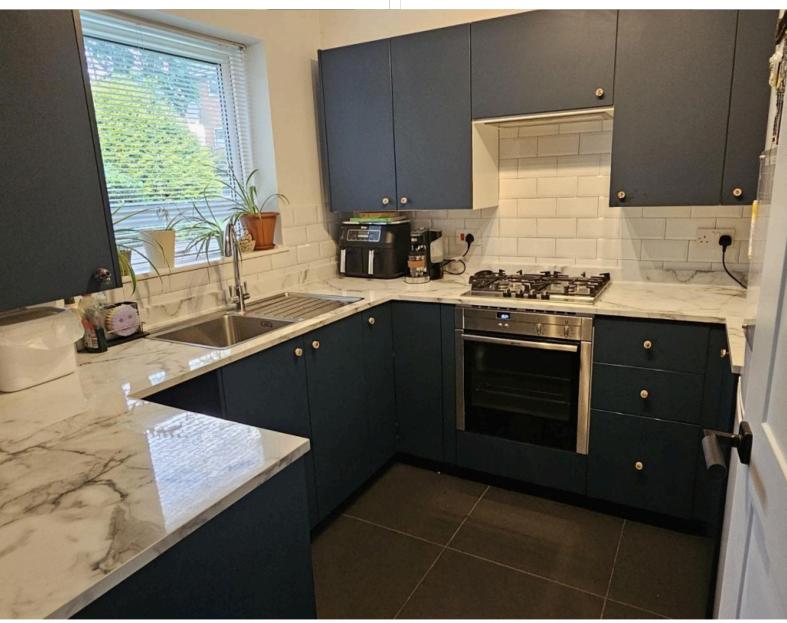

**BEDROOM:** 12' 3" x 9' 0" (3.73m x 2.74m)

Oak laminate flooring, Double glazing to the front aspect. Wall-to-wall fitted wardrobes. Double radiator.

**KITCHEN:** 8' 2" x 8' 2" (2.49m x 2.49m)

Double glazing to rear aspect. Range of fitted wall and base units, Worchester boiler. Stainless steel sink with drainer and mixer taps. Gas hob, Oven, and extractor fan. Ceramic flooring. 22 meters of marble effect laminated work surface. Plumbing to the washing machine. Part tiles walls. Storage larder.