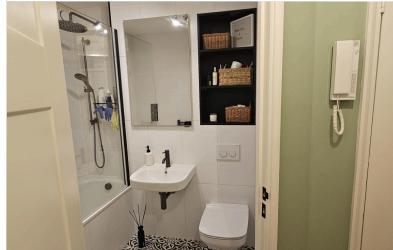

**RECEPTION:** 15' 8" x 11' (4.78m x 3.35m)

Double glazed to rear, double radiator, oak laminate flooring.

**BATHROOM:** 6' 4" x 4' 4" (1.93m x 1.32m)

Tiled paneled bath. Wall shower and shower screen, Wall sink with mixer taps. Heated towel rail. Low-level flush WC and tiled walls.