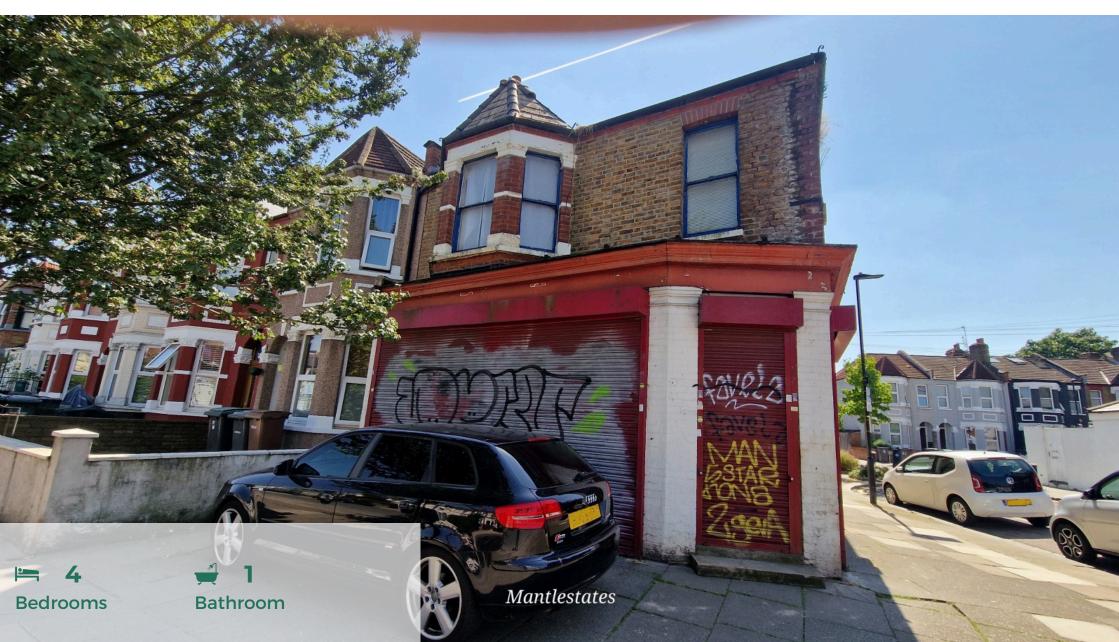

Development Opportunity for this Freehold Commercial/Residential property. It was a cafe on the ground floor with an office at the rear and a 4-bedroom flat on the First Floor. PLANNING GRANTED for 3 Bedroom First Floor Flat, One Bedroom Flat on the ground floor and Separate Office. Complete refurbishment required. CHAIN FREE

FREEHOLD Premises FOR SALE. VELOPMENT OPPORTUNITY. Located on Main Road. Short walk to Green Lanes N4 and Harringay's shopping facilities & restaurants. Comprises of Cafe Shop on the ground floor with office space at the rear & separate kitchenette and 4 Bedrooms on the first floor.

PLANNING GRANTED for 3 Bedroom First Floor Flat, One Bedroom Flat on the ground floor and Separate Office. CHAIN FREE

Mantlestates have been informed by the current owner that planning has been granted for a 3 bedroom flat on first and second floor, one bedroom flat on the ground floor and a separate office.