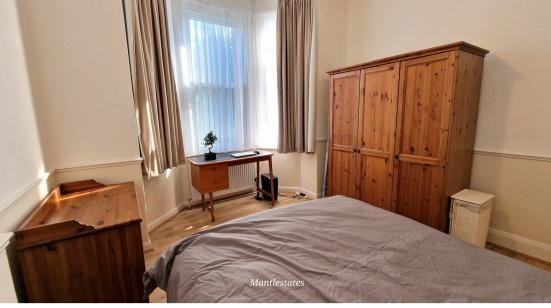

**BEDROOM:** 13' 03" x 11' 04" (4.04m x 3.45m)

(13'03" into bay x 11'04") Double glazed bay window to front aspect, dado rail, laminated flooring, radiator, coving to ceiling.

**OUTSIDE SPACE:** 

Allocated parking.