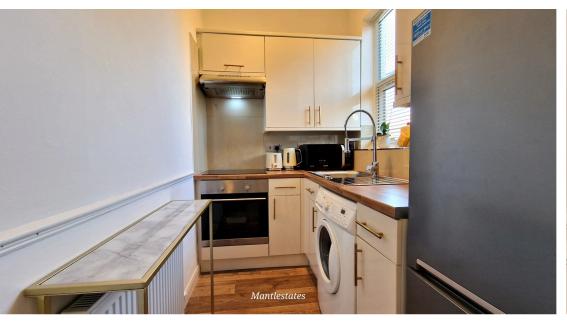

**KITCHEN:** 8' 03" x 5' 02" (2.51m x 1.57m)

Double-glazed window to side aspect, laminated flooring, radiator, dado rail. wall and base kitchen units, electric oven, electric hob, extractor, stainless steel sink drainer with mixer tap, plumbed washing machine, part tiled walls.