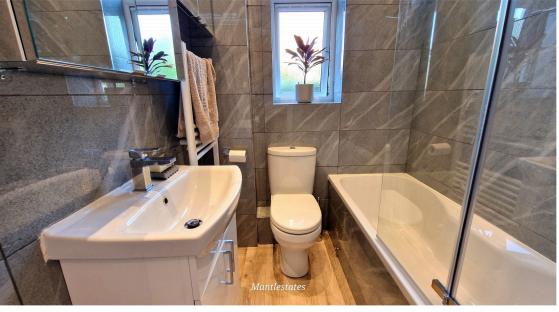

**BATHROOM:** 5' 04" x 5' 04" (1.63m x 1.63m)

Double glazed window to side aspect, wash hand basin with mixer tap in vanity unit, heated towel rail, mirrored cabinet, low-level flush water closest, panel bath with mixer tap and shower attachment, spotlights, extractor, laminated flooring.