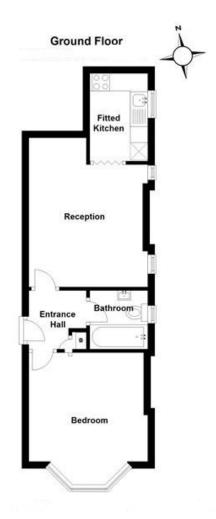

Lease: 134 years remaining

Ground Rent: £200.00 per annum

Service Charges: £1856 inclusive building insurance per annum

Council Tax Band: Band B £1511 per annum

**ENTRANCE HALL:** 5' 05" x 5' 07" (1.65m x 1.70m)

Laminated flooring, coving to ceiling, dado rail, storage cupboard, radiator.

**LOUNGE:** 14' 00" x 11' 02" (4.27m x 3.40m)

Double glazed windows to side aspect x 2, laminated flooring, dado rail, radiator, coving to ceiling.

**KITCHEN:** 8' 03" x 5' 02" (2.51m x 1.57m)

Double-glazed window to side aspect, laminated flooring, radiator, dado rail. wall and base kitchen units, electric oven, electric hob, extractor, stainless steel sink drainer with mixer tap, plumbed washing machine, part tiled walls.

**BATHROOM:** 5' 04" x 5' 04" (1.63m x 1.63m)

Double glazed window to side aspect, wash hand basin with mixer tap in vanity unit, heated towel rail, mirrored cabinet, low-level flush water closest, panel bath with mixer tap and shower attachment, spotlights, extractor, laminated flooring.

**BEDROOM:** 13' 03" x 11' 04" (4.04m x 3.45m)

(13'03" into bay x 11'04") Double glazed bay window to front aspect, dado rail, laminated flooring, radiator, coving to ceiling.

**OUTSIDE SPACE:** 

Allocated parking.