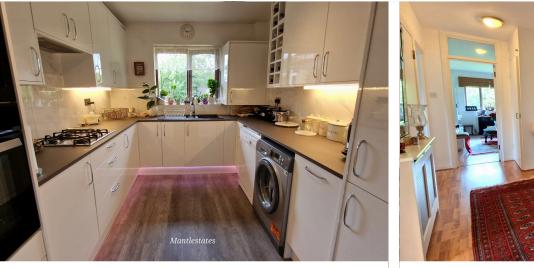

#### **KITCHEN:** 10' 05" x 8' 08" (3.17m x 2.64m)

Wooden double glazed window to side aspect, wall and floor standing kitchen units, fitted electric oven, fitted microwave, gas hob, extractor, sink drainer with mixer tap, plumbed washing machine, plumbed dish washer under unit lighting, gas central heating boiler, fitted fridge freezer, laminated flooring.