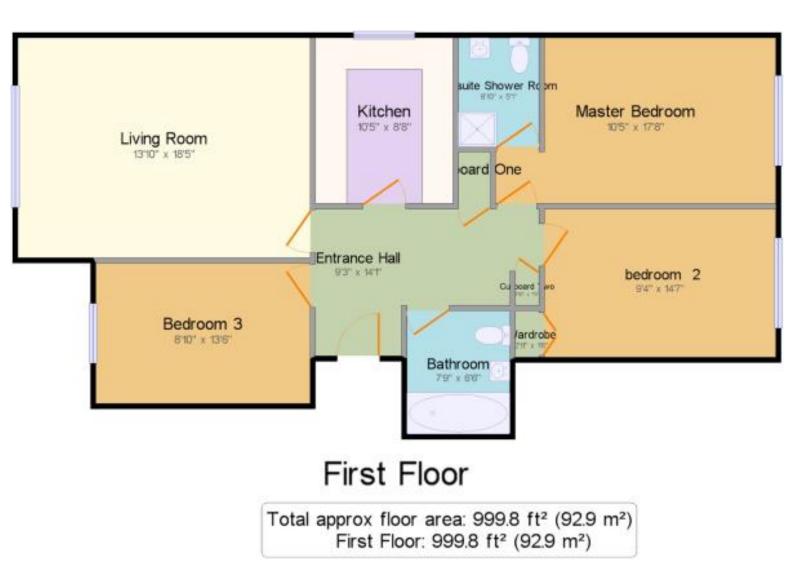

ENTRANCE HALL: 9' 05" x 14' 04" (2.87m x 4.37m)

9'05" > 6'01 x 14'04 Laminated flooring, entry phone, radiator, 3 x storage cupboards.

### LOUNGE: 18' 05" x 13' 10" (5.61m x 4.22m)

Wooden double glazed window to front aspect, laminated flooring, coving to ceiling, radiator x 2, wall lights x 3.

#### **KITCHEN:** 10' 05" x 8' 08" (3.17m x 2.64m)

Wooden double glazed window to side aspect, wall and floor standing kitchen units, fitted electric oven, fitted microwave, gas hob, extractor, sink drainer with mixer tap, plumbed washing machine, plumbed dish washer under unit lighting, gas central heating boiler, fitted fridge freezer, laminated flooring.

#### **BATHROOM:** 7' 10" x 5' 10" (2.39m x 1.78m)

Low level flush water closet, wash hand basin with mixer tap, tiled walls, panel bath with mixer tap and shower attachment, extractor, heated towel rail.

**BEDROOM ONE:** 14'09" x 10'05" (4.50m x 3.17m) Wooden double glazed window to rear aspect, laminated flooring, radiator.

#### EN-SUITE: 6' 09" x 5' 01" (2.06m x 1.55m)

Wooden double glazed window to side aspect, walk in shower cubicle, wash hand basin with mixer tap, low level flush water closet, tiled walls, heated towel rail.

# BEDROOM TWO: 14' 09" x 9' 07" (4.50m x 2.92m)

Wooden double glazed window to rear aspect, laminated flooring, radiator, fitted wardrobes.

## BEDROOM THREE: 13' 07" x 8' 10" (4.14m x 2.69m)

Wooden double glazed window to front aspect, radiator, laminated flooring.