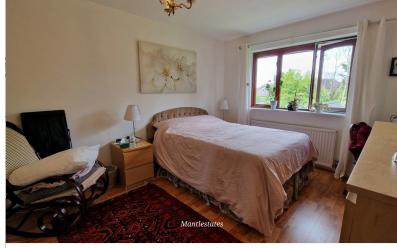

**BEDROOM ONE:** 14'09" x 10'05" (4.50m x 3.17m) Wooden double glazed window to rear aspect, laminated flooring, radiator.

# BEDROOM TWO: 14' 09" x 9' 07" (4.50m x 2.92m)

Wooden double glazed window to rear aspect, laminated flooring, radiator, fitted wardrobes.