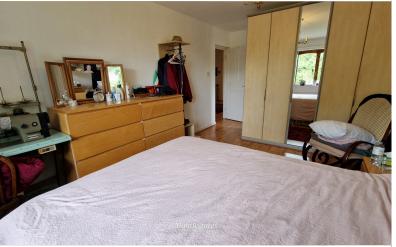

# BEDROOM TWO: 14' 09" x 9' 07" (4.50m x 2.92m)

Wooden double glazed window to rear aspect, laminated flooring, radiator, fitted wardrobes.

## BEDROOM THREE: 13' 07" x 8' 10" (4.14m x 2.69m)

Wooden double glazed window to front aspect, radiator, laminated flooring.