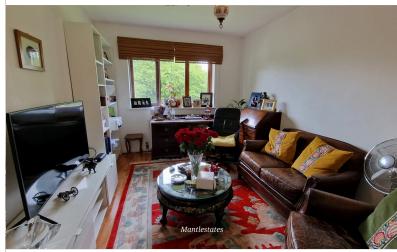

### LOUNGE: 18' 05" x 13' 10" (5.61m x 4.22m)

Wooden double glazed window to front aspect, laminated flooring, coving to ceiling, radiator x 2, wall lights x 3.