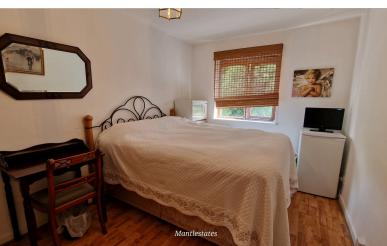

**BEDROOM ONE:** 14'09" x 10'05" (4.50m x 3.17m) Wooden double glazed window to rear aspect, laminated flooring, radiator.

## BEDROOM THREE: 13' 07" x 8' 10" (4.14m x 2.69m)

Wooden double glazed window to front aspect, radiator, laminated flooring.