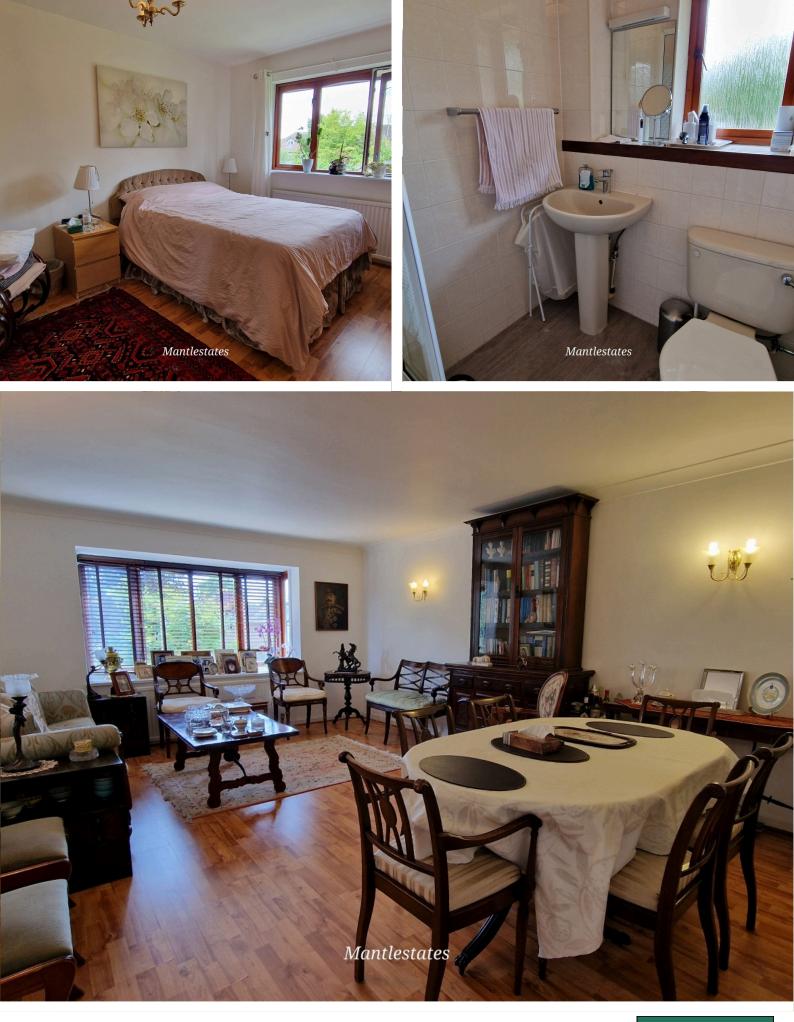

**BEDROOM ONE:** 14'09" x 10'05" (4.50m x 3.17m) Wooden double glazed window to rear aspect, laminated flooring, radiator.

#### **BATHROOM:** 7' 10" x 5' 10" (2.39m x 1.78m)

Low level flush water closet, wash hand basin with mixer tap, tiled walls, panel bath with mixer tap and shower attachment, extractor, heated towel rail.

### LOUNGE: 18' 05" x 13' 10" (5.61m x 4.22m)

Wooden double glazed window to front aspect, laminated flooring, coving to ceiling, radiator x 2, wall lights x 3.