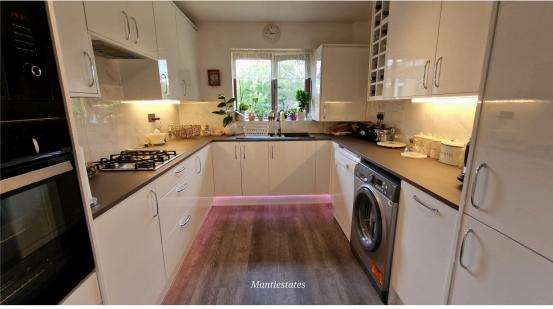

**KITCHEN:** 10' 05" x 8' 08" (3.17m x 2.64m)

Wooden double glazed window to side aspect, wall and floor standing kitchen units, fitted electric oven, fitted microwave, gas hob, extractor, sink drainer with mixer tap, plumbed washing machine, plumbed dish washer under unit lighting, gas central heating boiler, fitted fridge freezer, laminated flooring.