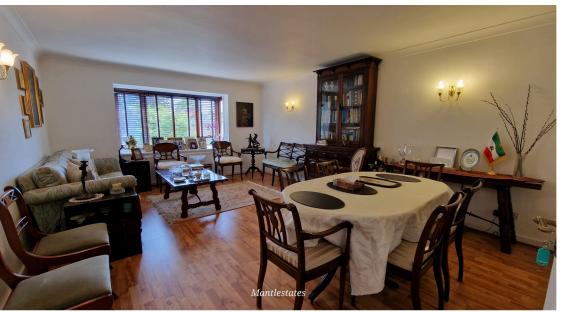

**ENTRANCE HALL:** 9' 05" x 14' 04" (2.87m x 4.37m)

9'05" > 6'01 x 14'04 Laminated flooring, entry phone, radiator, 3 x storage cupboards.

**LOUNGE:** 18' 05" x 13' 10" (5.61m x 4.22m)

Wooden double glazed window to front aspect, laminated flooring, coving to ceiling, radiator x 2, wall lights x 3.