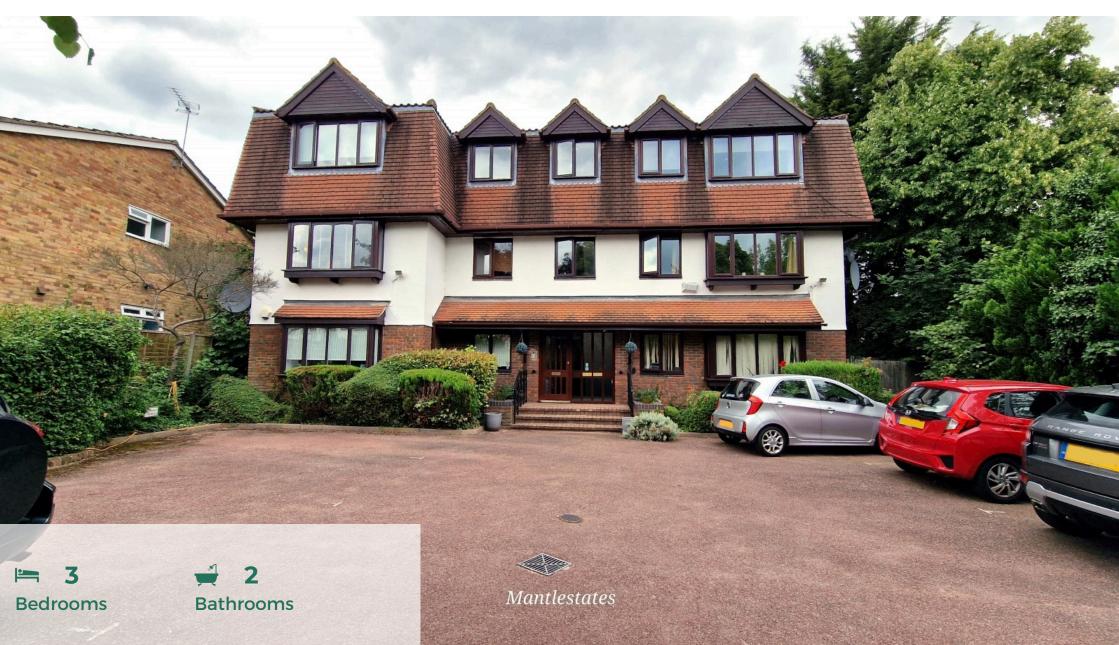

Mantlestates are pleased to offer this SPACIOUS 3 DOUBLE BEDROOM first floor flat with LARGE LOUNGE, MODERN FITTED KITCHEN, 2 bathrooms, communal gardens & allocated parking. Very well located to New Barnet's Train Station, shopping facilities & gymnasium. SHARE OF FREEHOLD & CHAIN FREE.

## **EXTERNAL AREAS:**

Communal gardens to rear with storage area. Allocated Parking to front. Two Visitors Parking area.

## £589,950 Richmond Road, New Barnet EN5

Address: Richmond Road, New Barnet EN5