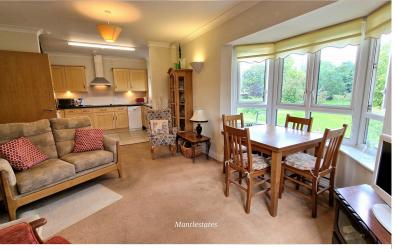

LOUNGE AREA: 16' 04" x 11' 05" (4.98m x 3.48m)

16' 04" x 11' 05" < 13'10" into bay. Bay double-glazed window to front aspect & Double-glazed window to side aspect, carpet, coving to ceiling, wall lights, intercom and alarm pull cord.

#### **KITCHEN AREA:** 7' 00" x 11' 08" (2.13m x 3.56m)

Double-glazed window to front aspect, wall, and base units, fitted fridge freezer, electric oven, electric hob, plumbing dishwasher and plumbing for washing machine, part tiled wall, tiled walls, stainless sink with drainer and mixer tap. Coving to ceiling.