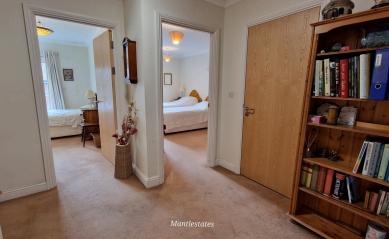

**ENTRANCE HALL:** 8' 04" x 8' 01" (2.54m x 2.46m)

(8' 04" x 8' 01") x (8'.04" x 8' x 4.00") Coving to ceiling, carpet, alarm pull cord. Storage Cupboard - Sheveling & lighting (4'.00" x 3'.08") Storage Cupboard - Lighting (4' 00" x 3'.00")