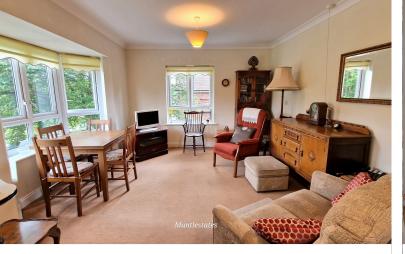

LOUNGE AREA: 16' 04" x 11' 05" (4.98m x 3.48m)

16' 04" x 11' 05" < 13'10" into bay. Bay double-glazed window to front aspect & Double-glazed window to side aspect, carpet, coving to ceiling, wall lights, intercom and alarm pull cord.

#### **KITCHEN AREA:** 7' 00" x 11' 08" (2.13m x 3.56m)

Double-glazed window to front aspect, wall, and base units, fitted fridge freezer, electric oven, electric hob, plumbing dishwasher and plumbing for washing machine, part tiled wall, tiled walls, stainless sink with drainer and mixer tap. Coving to ceiling.