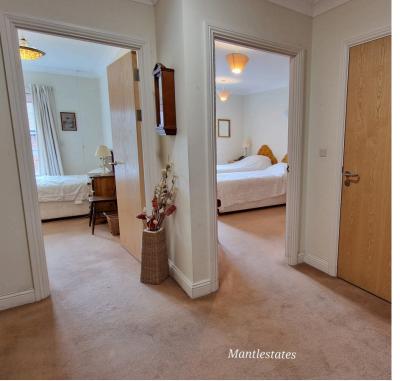

**BEDROOM 2:** 12' 09" x 8' 02" (3.89m x 2.49m) Double-glazed window to side aspect, carpet, coving to ceiling.

### **BEDROOM 1:** 15' 00" x 10' 08" (4.57m x 3.25m)

Double-glazed window to side aspect, carpet, coving to ceiling, alarm pull cord.