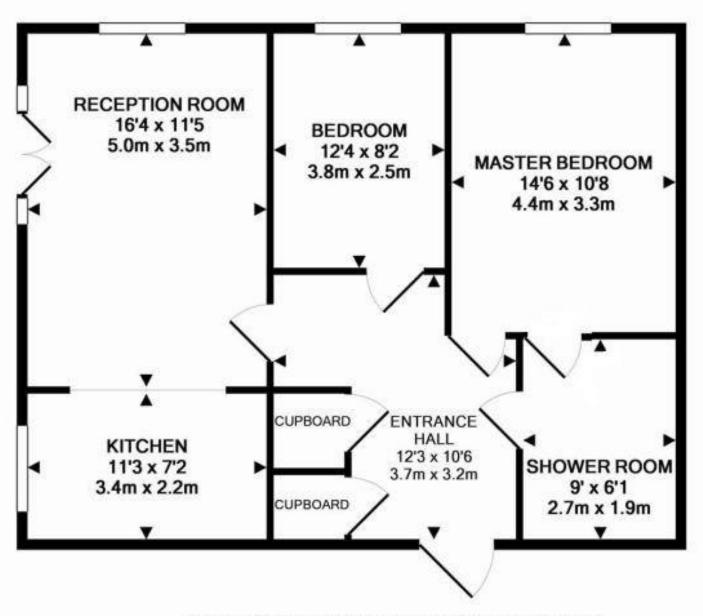

**ENTRANCE HALL:** 8' 04" x 8' 01" (2.54m x 2.46m)

(8' 04" x 8' 01") x (8'.04" x 8' x 4.00") Coving to ceiling, carpet, alarm pull cord. Storage Cupboard - Sheveling & lighting (4'.00" x 3'.08") Storage Cupboard - Lighting (4' 00" x 3'.00")

LOUNGE AREA: 16' 04" x 11' 05" (4.98m x 3.48m)

16' 04" x 11' 05" < 13'10" into bay. Bay double-glazed window to front aspect & Double-glazed window to side aspect, carpet, coving to ceiling, wall lights, intercom and alarm pull cord.

#### **KITCHEN AREA:** 7' 00" x 11' 08" (2.13m x 3.56m)

Double-glazed window to front aspect, wall, and base units, fitted fridge freezer, electric oven, electric hob, plumbing dishwasher and plumbing for washing machine, part tiled wall, tiled walls, stainless sink with drainer and mixer tap. Coving to ceiling.

**BEDROOM 2:** 12' 09" x 8' 02" (3.89m x 2.49m) Double-glazed window to side aspect, carpet, coving to ceiling.

### **BEDROOM 1:** 15' 00" x 10' 08" (4.57m x 3.25m)

Double-glazed window to side aspect, carpet, coving to ceiling, alarm pull cord.

### BATHROOM: 9' 00" x 6' 00" (2.74m x 1.83m)

Radiator, wash hand basin with mixer tap, low-level flush W/C, double walk-in shower, part tiled walls, tiled floor and extractor.

Mantlestates 2A Church Hill Road, East Barnet, EN4 8TB office@mantlestates.com | 0208 275 1555 Website: https://mantlestates.com/

## TOTAL APPROX. FLOOR AREA 717 SQ.FT. (66.6 SQ.M.)

Whilst every attempt has been made to ensure the accuracy of the floor plan contained here, measurements of doors, windows, rooms and any other items are approximate and no responsibility is taken for any error, omission, or mis-statement. This plan is for illustrative purposes only and should be used as such by any prospective purchaser.