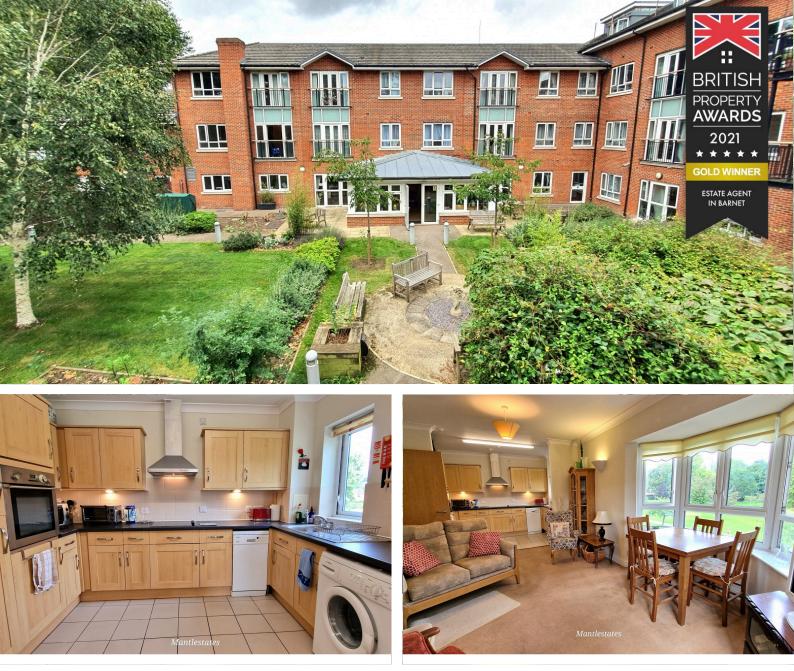

# Asking Price £375,000

**TENURE : LEASEHOLD** 

**Goodwin Court, Church Hill Road EN4** 

Bedrooms : 2 Bathrooms : 1 Reception Rooms : 1

2 BEDROOM SELF CONTAINED FLAT

LIFTS X 2

FULLY FITTED KITCHEN WITH INTERGRATED APPLIANCE

24 HOUR CARE FACILITIES AVAILABLE

**OFFERED CHAIN FREE** 

ALLOCATED OFF STREET PARKING

Mantlestates are pleased to offer this first-floor 2-BEDROOM RETIREMENT FLAT overlooking Oak Hill Park. Underfloor heating, 2 x lifts, allocated parking & communal gardens. The complex provides Hairdressing facilities, restaurant, TV room & garden room. Well located to East Barnet Village shopping facilities. Short walk to Oakleigh Park Train Station & opposite Oak Hill Park. CHAIN FREE

LOUNGE AREA: 16' 04" x 11' 05" (4.98m x 3.48m)

16' 04" x 11' 05" < 13'10" into bay. Bay double-glazed window to front aspect & Double-glazed window to side aspect, carpet, coving to ceiling, wall lights, intercom and alarm pull cord.

#### **KITCHEN AREA:** 7' 00" x 11' 08" (2.13m x 3.56m)

Double-glazed window to front aspect, wall, and base units, fitted fridge freezer, electric oven, electric hob, plumbing dishwasher and plumbing for washing machine, part tiled wall, tiled walls, stainless sink with drainer and mixer tap. Coving to ceiling.