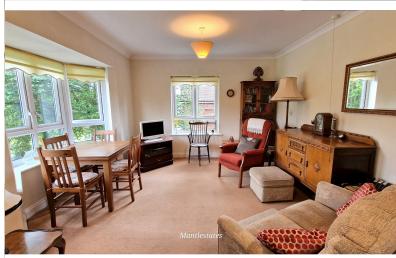

LOUNGE AREA: 16' 04" x 11' 05" (4.98m x 3.48m)

16' 04" x 11' 05" < 13'10" into bay. Bay double-glazed window to front aspect & Double-glazed window to side aspect, carpet, coving to ceiling, wall lights, intercom and alarm pull cord.