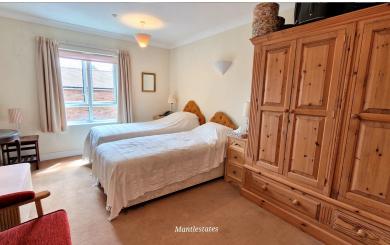

**BEDROOM 2:** 12' 09" x 8' 02" (3.89m x 2.49m) Double-glazed window to side aspect, carpet, coving to ceiling.

### **BEDROOM 1:** 15' 00" x 10' 08" (4.57m x 3.25m)

Double-glazed window to side aspect, carpet, coving to ceiling, alarm pull cord.